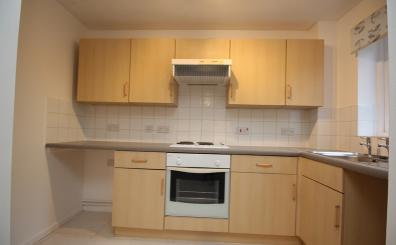

This ground floor two bedroom apartment is offered to the market with no onward chain and situated 0.7 miles from Hitchin town centre.

Accommodation comprises a spacious living/dining room with bay window, fitted kitchen with a range of base and eye level units, fitted electric oven and hob and space for washing machine and fridge/freezer. The primary bedroom is a double room and offers fitted wardrobes and a bay window. There is an additional bedroom with bay window and bathroom suite including WC, wash hand basin and bath with shower attachment.