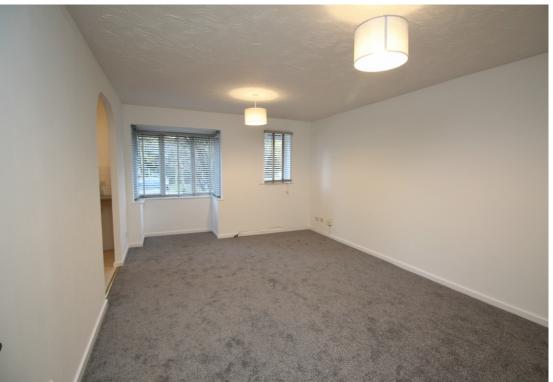

This ground floor two bedroom apartment is offered to the market with no onward chain and situated 0.7 miles from Hitchin town centre.

Accommodation comprises a spacious living/dining room with bay window, fitted kitchen with a range of base and eye level units, fitted electric oven and hob and space for washing machine and fridge/freezer. The primary bedroom is a double room and offers fitted wardrobes and a bay window. There is an additional bedroom with bay window and bathroom suite including WC, wash hand basin and bath with shower attachment.