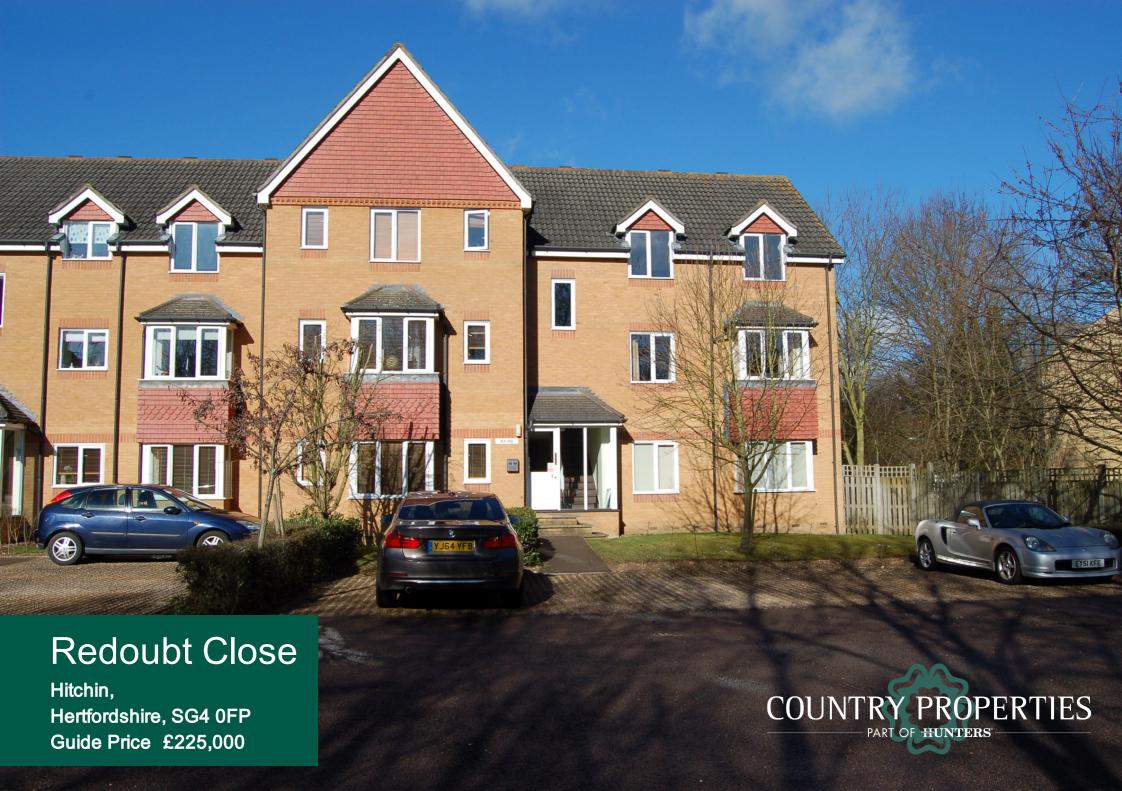

This ground floor two bedroom apartment is offered to the market with no onward chain and situated 0.7 miles from Hitchin town centre.

Accommodation comprises a spacious living/dining room with bay window, fitted kitchen with a range of base and eye level units, fitted electric oven and hob and space for washing machine and fridge/freezer. The primary bedroom is a double room and offers fitted wardrobes and a bay window. There is an additional bedroom with bay window and bathroom suite including WC, wash hand basin and bath with shower attachment.

To the outside is ample parking for residents and communal gardens surrounding the property.

Lease details

Lease remaining: 99 years (as advised by the vendor)

Service charge: £1600.14 per annum Ground rent £100 per annum (as advised by the vendor)

- Ground floor apartment
- Two bedrooms
- Residents parking
- No onward chain
- 0.7 miles, 14 mins walk to Hitchin town centre (as per Google maps)
- 1.0 mile, 19 min walk to Hitchin train station (as per Google maps)