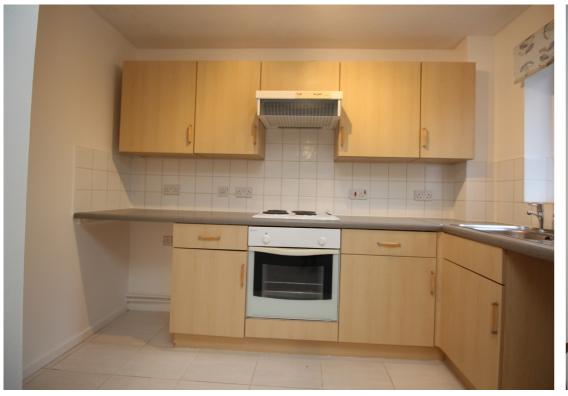

This ground floor two bedroom apartment is offered to the market with no onward chain and situated 0.7 miles from Hitchin town centre.

Accommodation comprises a spacious living/dining room with bay window, fitted kitchen with a range of base and eye level units, fitted electric oven and hob and space for washing machine and fridge/freezer. The primary bedroom is a double room and offers fitted wardrobes and a bay window. There is an additional bedroom with bay window and bathroom suite including WC, wash hand basin and bath with shower attachment.