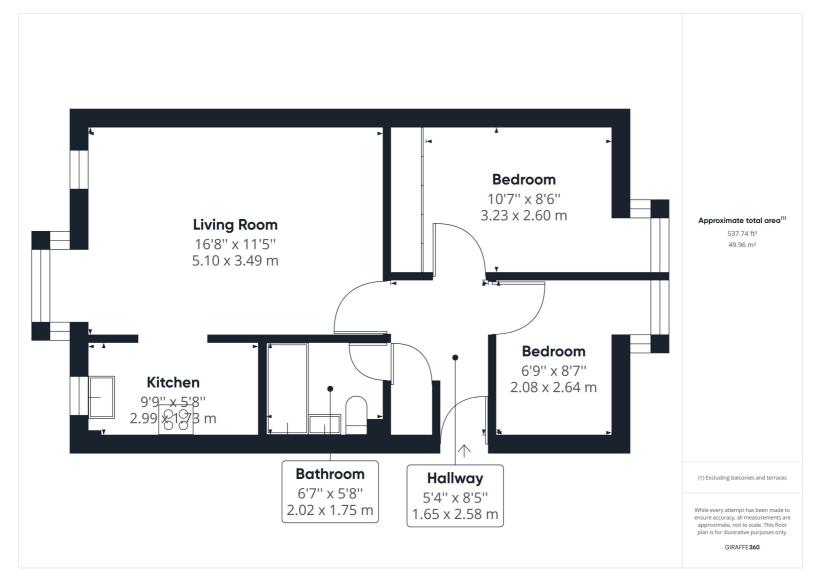

This ground floor two bedroom apartment is offered to the market with no onward chain and situated 0.7 miles from Hitchin town centre.

Accommodation comprises a spacious living/dining room with bay window, fitted kitchen with a range of base and eye level units, fitted electric oven and hob and space for washing machine and fridge/freezer. The primary bedroom is a double room and offers fitted wardrobes and a bay window. There is an additional bedroom with bay window and bathroom suite including WC, wash hand basin and bath with shower attachment.