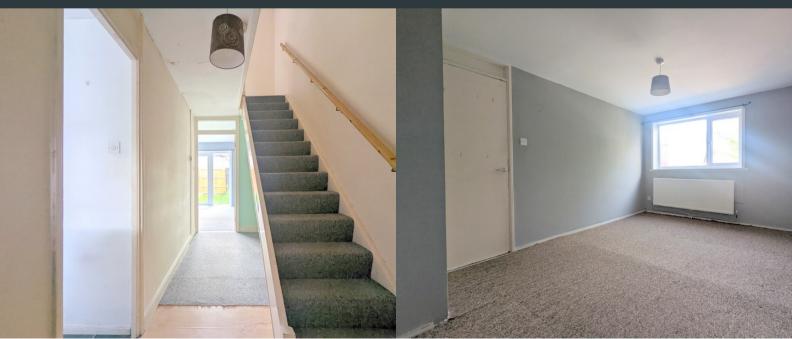

## **Entrance Hall**

Approached via a front aspect UPVC door, laminate flooring, wall mounted radiator, wooden doors to rooms and carpeted stairs leading to first floor.

### First Floor Landing

Carpeted flooring, built in storage cupboard, loft hatch and doors to all rooms.