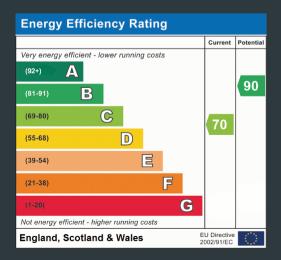

ilt in storage cupboard, loft hatch and doors to all rooms.

### Bedroom One

2.92m x 4.46m (9' 7" x 14' 8") Front aspect double glazed window, carpeted flooring and wall mounted radiator.

### Bedroom Two

2.92m x 4.46m (9' 7" x 14' 8") Rear aspect double glazed window, carpeted flooring and wall mounted radiator.

### **Bedroom Three**

2.04m x 2.97m (6' 8" x 9' 9") Rear aspect double glazed window, carpeted flooring and wall mounted radiator.

#### Bathroom

1.77m x 2.63m (5' 10" x 8' 8") Front aspect double glazed window with frosted glass, roll top bath with electric shower, glass screen, pedestal wash basin and low level WC. Built in storage cupboard, wall mounted radiator, tiled floor and walls.

#### Garden

Mostly laid to lawn with decking and rear access gate.



Roberts Hunt





Feltham 343, Bedfont Lane, Feltham, TW14 9SD 02088937618 info@robertshunt.co.uk