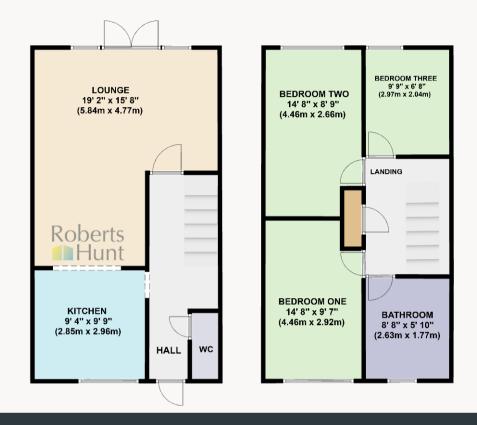

# 114 Hatchett Road, Feltham. TW14 8DY

- Entrance Hall
- Modern Kitchen
- Spacious Lounge/ Diner
- Downstairs WC
- First Floor Landing

- Three Good Sized Bedrooms
- Family Bathroom
- Front and Rear Gardens
- Gas Central Heating
- No Onward Chain

## Kitchen

2.96m x 2.85m (9' 9" x 9' 4") Front aspect double glazed windows, a modern range of eye and base level units with integrated gas hob, oven and 1.5 drainage sink. Space for fridge/ freezer, washing machine and dryer. Tiled floor and splashbacks.

# Lounge/ Dining Room

4.77m x 5.84m (15' 8" x 19' 2") Rear aspect double glazed French doors to garden, carpeted flooring and wall mounted radiators.

**Downstairs WC** Low level WC, tiled flooring and walls.

### Bedroom One

2.92m x 4.46m (9' 7" x 14' 8") Front aspect double glazed window, carpeted flooring and wall mounted radiator.

### Bedroom Two

2.92m x 4.46m (9' 7" x 14' 8") Rear aspect double glazed window, carpeted flooring and wall mounted radiator.

### **Bedroom Three**

2.04m x 2.97m (6' 8" x 9' 9") Rear aspect double glazed window, carpeted flooring and wall mounted radiator.

#### Bathroom

1.77m x 2.63m (5' 10" x 8' 8") Front aspect double glazed window with frosted glass, roll top bath with electric shower, glass screen, pedestal wash basin and low level WC. Built in storage cupboard, wall mounted radiator, tiled floor and walls.