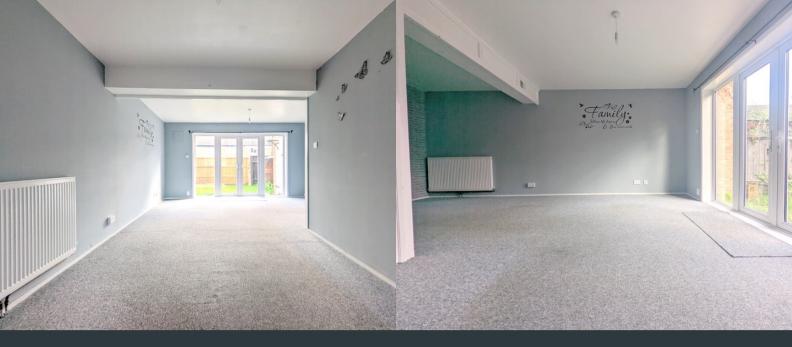

# Lounge/ Dining Room

4.77m x 5.84m (15' 8" x 19' 2") Rear aspect double glazed French doors to garden, carpeted flooring and wall mounted radiators.

**Downstairs WC** Low level WC, tiled flooring and walls.