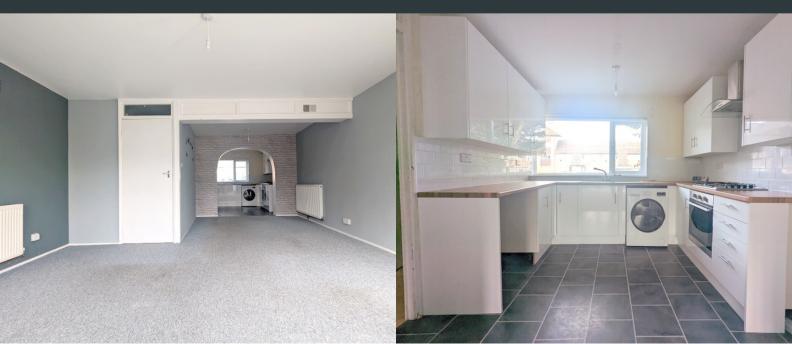

## Kitchen

2.96m x 2.85m (9' 9" x 9' 4") Front aspect double glazed windows, a modern range of eye and base level units with integrated gas hob, oven and 1.5 drainage sink. Space for fridge/ freezer, washing machine and dryer. Tiled floor and splashbacks.

# Lounge/ Dining Room

4.77m x 5.84m (15' 8" x 19' 2") Rear aspect double glazed French doors to garden, carpeted flooring and wall mounted radiators.

**Downstairs WC** Low level WC, tiled flooring and walls.