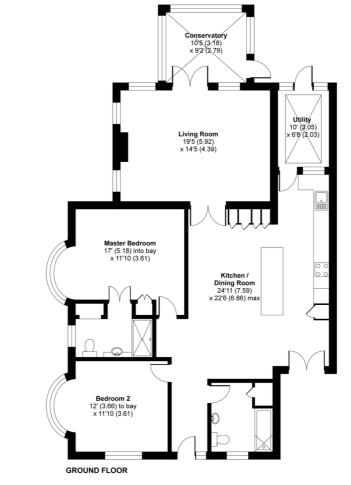

### **Ground Floor**

#### Kitchen

24' 11" x 22' 6" (7.59m x 6.86m)
Fitted kitchen comprising a range of floor and wall mounted units with worktop over.
Inset one and a half stainless steel sink with mixer tap over. Integrated oven, four ring induction hob with extractor over, microwave, fridge/freezer, washing machine and dishwasher. Island breakfast bar with storage under. Double doors to living room. Single door and internal window to utility room. Double doors to front.

### **Utility Room**

6' 8" x 10' 0" (2.03m x 3.05m) Large roof light. Two windows and door to rear.

## **Living Room**

14' 5" x 19' 5" (4.39m x 5.92m)
Feature fireplace. Two windows to side.
French doors and internal window leading to the conservatory.

## Conservatory

9' 2" x 10' 5" (2.79m x 3.17m) Windows to all sides. Door to side leading to rear garden.

#### **Master Bedroom**

11' 10" x 17' 0" (3.61m x 5.18m)
Bay window to side. Built in cupboard.
Double doors to

#### **Bedroom Two**

11' 10" x 12' 0" (3.61m x 3.66m) Window to front. Bay window to side.

Floor plan produced in accordance with RICS Property Measurement Standards incorporating International Property Measurement Standards (IPMS2 Residential). © nichecom 2020. Produced for Country Properties. REF: 638283