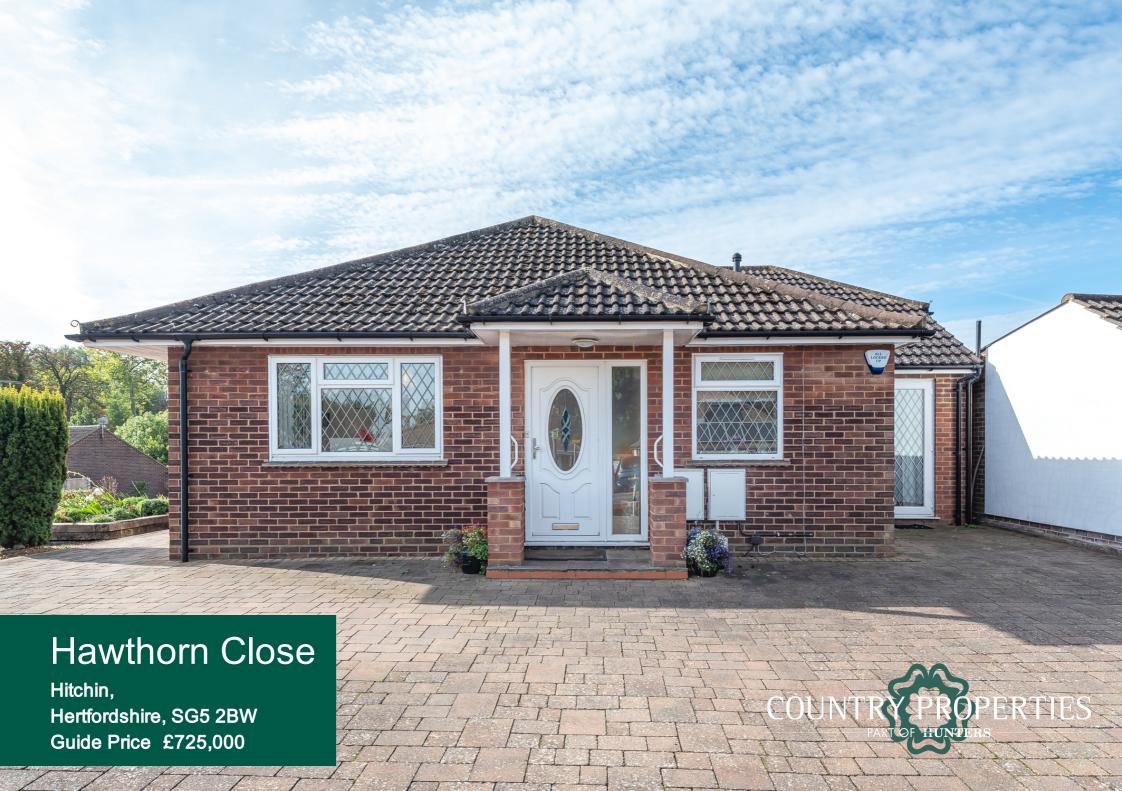

This wonderful two bedroom detached bungalow is situated on a large corner plot on the popular Willows Development in Hitchin. The property was lovingly refurbished by the current family and includes a beautiful hand made Kitchen. The living room offers dual aspect windows and opens on to both the kitchen/dining area and the conservatory. The accommodation is finished off with two bedrooms with ensuite to master, the family bathroom and a further utility room. There is also further potential to extend (STPP) and the property is

beimwaydelhaimfreetached bungalow

- Sought after location on the Willows Estate
- Open Plan spacious Kitchen/Diner
- Living room and separate Conservatory
- · Master bedroom with en suite
- Corner plot with gardens to three aspects
- Driveway providing ample parking
- 0.5 mile, 10 mins walk to Hitchin Town Centre (via Google Maps)
- 1.3 mile, 27 min walk to Hitchin train station (as per Google maps)

#### Front Garden

Low brick wall to corner plot boundary. Paved with driveway for up to three vehicles. Raised brick border with established plants and shrubs.