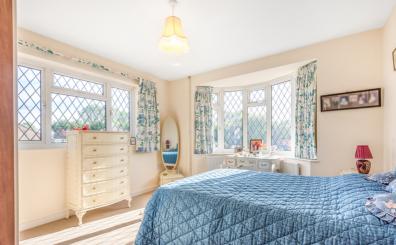

#### **Master Bedroom**

11' 10" x 17' 0" (3.61m x 5.18m)
Bay window to side. Built in cupboard.
Double doors to

#### **Bedroom Two**

11' 10" x 12' 0" (3.61m x 3.66m) Window to front. Bay window to side.