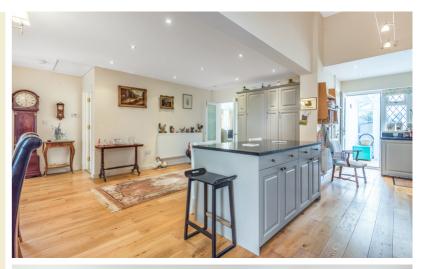

#### Kitchen

24' 11" x 22' 6" (7.59m x 6.86m)
Fitted kitchen comprising a range of floor and wall mounted units with worktop over.
Inset one and a half stainless steel sink with mixer tap over. Integrated oven, four ring induction hob with extractor over, microwave, fridge/freezer, washing machine and dishwasher. Island breakfast bar with storage under. Double doors to living room. Single door and internal window to utility room. Double doors to front.