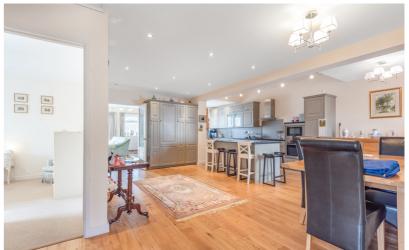

#### Kitchen

24' 11" x 22' 6" (7.59m x 6.86m)
Fitted kitchen comprising a range of floor and wall mounted units with worktop over.
Inset one and a half stainless steel sink with mixer tap over. Integrated oven, four ring induction hob with extractor over, microwave, fridge/freezer, washing machine and dishwasher. Island breakfast bar with storage under. Double doors to living room. Single door and internal window to utility room. Double doors to front.