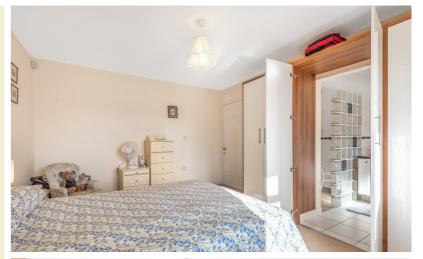

#### **Master Bedroom**

11' 10" x 17' 0" (3.61m x 5.18m)
Bay window to side. Built in cupboard.
Double doors to

#### **En Suite**

White with chrome effect three piece suite comprising shower cubicle, wash hand basin with vanity unit and W.C. Built in cupboard. Frosted window to side.

#### **Bedroom Two**

11' 10" x 12' 0" (3.61m x 3.66m) Window to front. Bay window to side.