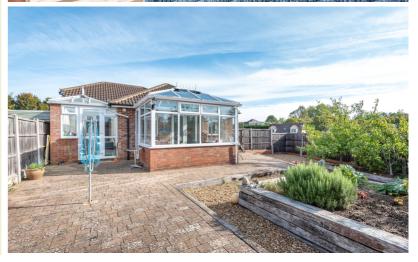

## Conservatory

9' 2" x 10' 5" (2.79m x 3.17m) Windows to all sides. Door to side leading to rear garden.

## Outside

#### Front Garden

Low brick wall to corner plot boundary. Paved with driveway for up to three vehicles. Raised brick border with established plants and shrubs.

#### Rear Garden

Mainly paved rear garden with established raised brick flower beds with established shrubs and plants. Part of garden covered in shingle. Timber shed.

For identification only - Not to scale