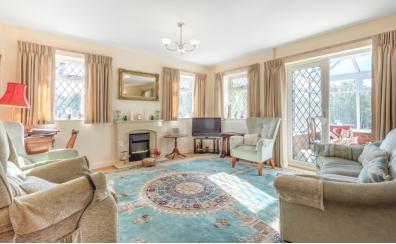

## **Living Room**

14' 5" x 19' 5" (4.39m x 5.92m)
Feature fireplace. Two windows to side.
French doors and internal window leading to the conservatory.

## Conservatory

9' 2" x 10' 5" (2.79m x 3.17m) Windows to all sides. Door to side leading to rear garden.