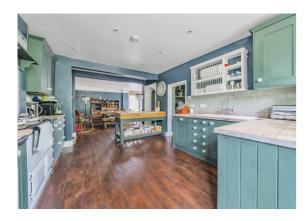

# Description

This delightful, Grade II listed, period home is believed to date back to around the 16th century and offers over 2600 sq ft of accommodation. The house oozes character and charm with exposed wall and ceiling beams, latch doors, inglenook fireplaces and exposed floor boards. The spacious accommodation includes a large entrance hall with quarry tiled floor, cloakroom/w.c and utility/boot room. The 34' kitchen/dining room is the hub of the home with a comprehensive range of floor and wall mounted units, Rangemaster and AGA ranges, large walk in pantry, large dining area. The generous living room features a magnificent fireplace, while the family room and study offer further reception space. To the rear of the house is a stunning summer room with vaulted ceiling and 2 skylight windows, as well as glazed doors, which let light flood into this unique space which overlooks the rear garden.