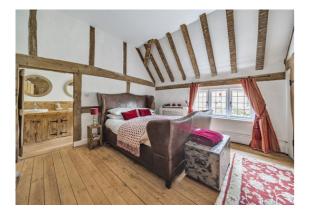

On the first floor are 5 double bedrooms, all with fitted wardrobes. The master bedroom has a feature fireplace and en-suite bathroom. The other bedrooms are served by a bathroom and shower room, both of which have been re-fitted in a contemporary style. To the rear of the house is a delightful walled garden with lawn and patio areas and a selection of shrubs and trees. A gate provides rear access and leads to the double garage which you can park a further two cars in front of. The house is located in a conservation area, it benefits from gas central heating and the water supply is metered. Ultrafast broadband is available in the area, as is mobile signal but Three users should make their own on-site checks.