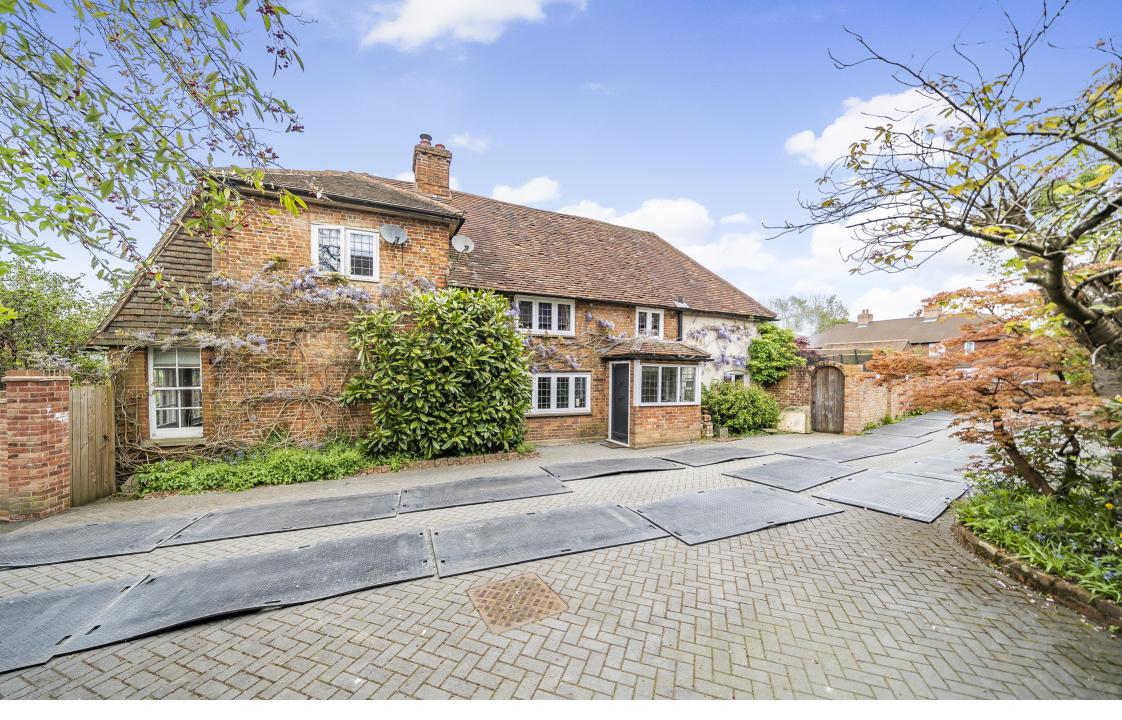

Viners Mead, Wrecclesham Road, Wrecclesham, Farnham, Surrey. GU10 4PT. Guide Price £895,000

# Description

This delightful, Grade II listed, period home is believed to date back to around the 16th century and offers over 2600 sq ft of accommodation. The house oozes character and charm with exposed wall and ceiling beams, latch doors, inglenook fireplaces and exposed floor boards. The spacious accommodation includes a large entrance hall with quarry tiled floor, cloakroom/w.c and utility/boot room. The 34' kitchen/dining room is the hub of the home with a comprehensive range of floor and wall mounted units, Rangemaster and AGA ranges, large walk in pantry, large dining area. The generous living room features a magnificent fireplace, while the family room and study offer further reception space. To the rear of the house is a stunning summer room with vaulted ceiling and 2 skylight windows, as well as glazed doors, which let light flood into this unique space which overlooks the rear garden.