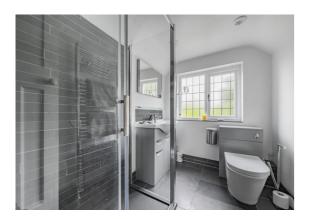

On the first floor are 5 double bedrooms, all with fitted wardrobes. The master bedroom has a feature fireplace and en-suite bathroom. The other bedrooms are served by a bathroom and shower room, both of which have been re-fitted in a contemporary style. To the rear of the house is a delightful walled garden with lawn and patio areas and a selection of shrubs and trees. A gate provides rear access and leads to the double garage which you can park a further two cars in front of. The house is located in a conservation area, it benefits from gas central heating and the water supply is metered. Ultrafast broadband is available in the area, as is mobile signal but Three users should make their own on-site checks.