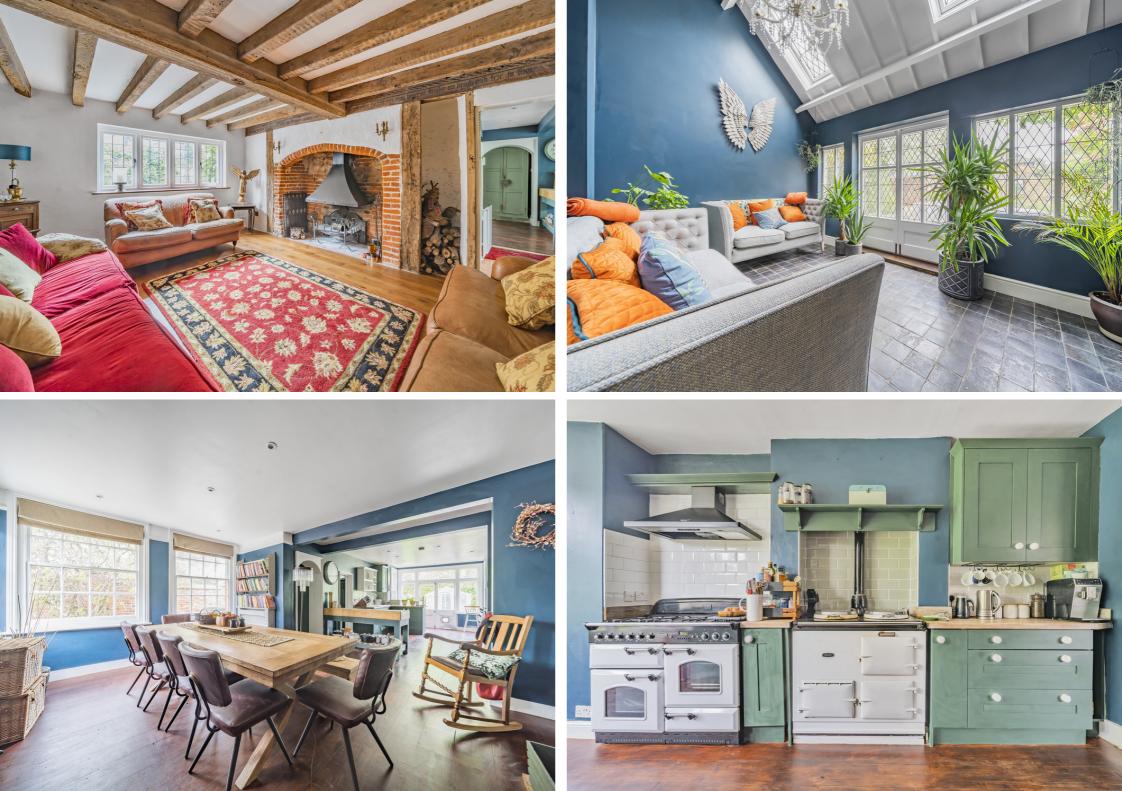

# Description

This delightful, Grade II listed, period home is believed to date back to around the 16th century and offers over 2600 sq ft of accommodation. The house oozes character and charm with exposed wall and ceiling beams, latch doors, inglenook fireplaces and exposed floor boards. The spacious accommodation includes a large entrance hall with quarry tiled floor, cloakroom/w.c and utility/boot room. The 34' kitchen/dining room is the hub of the home with a comprehensive range of floor and wall mounted units, Rangemaster and AGA ranges, large walk in pantry, large dining area. The generous living room features a magnificent fireplace, while the family room and study offer further reception space. To the rear of the house is a stunning summer room with vaulted ceiling and 2 skylight windows, as well as glazed doors, which let light flood into this unique space which overlooks the rear garden.

On the first floor are 5 double bedrooms, all with fitted wardrobes. The master bedroom has a feature fireplace and en-suite bathroom. The other bedrooms are served by a bathroom and shower room, both of which have been re-fitted in a contemporary style. To the rear of the house is a delightful walled garden with lawn and patio areas and a selection of shrubs and trees. A gate provides rear access and leads to the double garage which you can park a further two cars in front of. The house is located in a conservation area, it benefits from gas central heating and the water supply is metered. Ultrafast broadband is available in the area, as is mobile signal but Three users should make their own on-site checks.