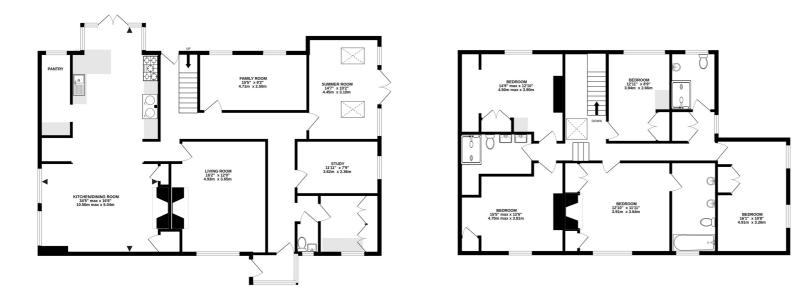

# Description

This delightful, Grade II listed, period home is believed to date back to around the 16th century and offers over 2600 sq ft of accommodation. The house oozes character and charm with exposed wall and ceiling beams, latch doors, inglenook fireplaces and exposed floor boards. The spacious accommodation includes a large entrance hall with quarry tiled floor, cloakroom/w.c and utility/boot room. The 34' kitchen/dining room is the hub of the home with a comprehensive range of floor and wall mounted units, Rangemaster and AGA ranges, large walk in pantry, large dining area. The generous living room features a magnificent fireplace, while the family room and study offer further reception space. To the rear of the house is a stunning summer room with vaulted ceiling and 2 skylight windows, as well as glazed doors, which let light flood into this unique space which overlooks the rear garden.

On the first floor are 5 double bedrooms, all with fitted wardrobes. The master bedroom has a feature fireplace and en-suite bathroom. The other bedrooms are served by a bathroom and shower room, both of which have been re-fitted in a contemporary style. To the rear of the house is a delightful walled garden with lawn and patio areas and a selection of shrubs and trees. A gate provides rear access and leads to the double garage which you can park a further two cars in front of. The house is located in a conservation area, it benefits from gas central heating and the water supply is metered. Ultrafast broadband is available in the area, as is mobile signal but Three users should make their own on-site checks.

#### GROUND FLOOR 1437 sq.ft. (133.5 sq.m.) approx.

15 Downing Street , Farnham, Surrey, GU9 7PB Tel: 01252 718018 Email: sales@keatsfearn.co.uk Web: www.keatsfearn.co.uk