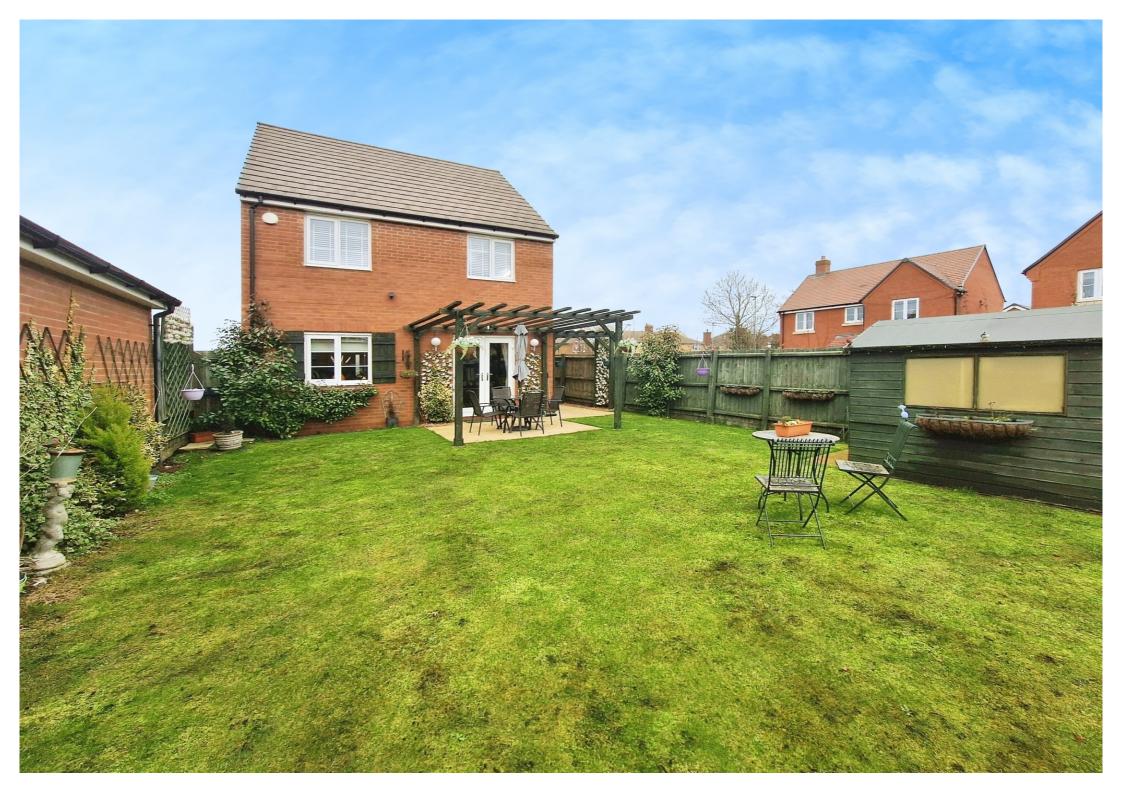

# country properties

HANDING IN IN

This Show Home condition 3 bedroom Detached home built by Linden Homes to the 'Elliot' design is situated in the sought after village of Blunham. Benefits include:- 3 bedrooms, modern kitchen/breakfast room, 18ft lounge/diner, en-suite, family bathroom, downstairs cloakroom, driveway providing off road parking for 2 cars and private rear garden, mainly laid to lawn with patio area and gated access to front. Viewing comes highly recommended.

### Front

Block paved driveway providing off road parking for 2 cars. Shrubs and wood chip surrounding. Rear access through timber gate. Storm porch over front entrance.

#### Rear Garden

Fully enclosed. Mainly laid to lawn with block paved patio area and pathway. Timber shed. Outside water tap. Timber fence surrounding.

All measurements are approximate and quoted in metric with imperial equivalents and for general guidance only and whilst every attempt has been made to ensure accuracy, they must not be relied on. The fixtures, fittings and appliances referred to have not been tested and therefore no guarantee can be given and that they are in working order. Internal photographs are reproduced for general information and it must not be inferred that any item shown is included with the property. For a free valuation, contact the numbers listed on the brochure.