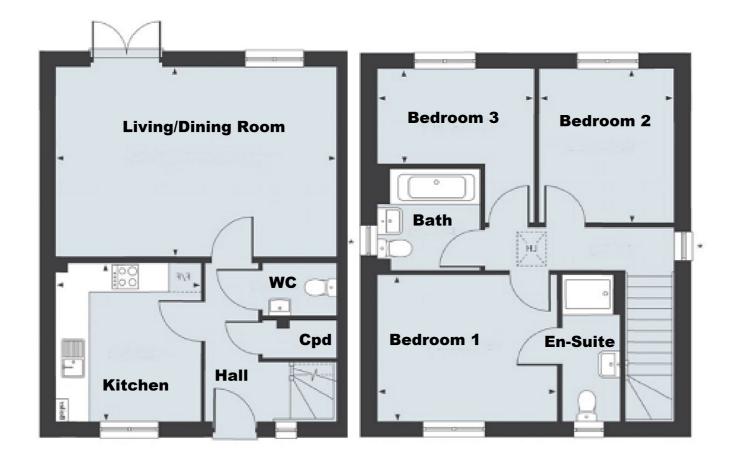

## **Ground Floor**

### **Entrance Hallway**

10' 8" x 8' 8" narrowing to 3' 5" (3.25m x 2.64m)

Cloakroom

4' 11" x 3' 7" (1.50m x 1.09m) **Kitchen/Breakfast Room** 10' 0" x 9' 7" (3.05m x 2.92m) Lounge/Diner 18' 7" x 12' 10" (5.66m x 3.91m) First Floor **Bedroom One** 11' 3" x 10' 0" (3.43m x 3.05m) **Fn-suite** 10' 0" x 4' 3" (3.05m x 1.30m) **Bedroom Two** 10' 5" x 8' 5" (3.17m x 2.57m) **Bedroom Three** 10' 6" narrowing to 6' 5" x 9' 11" narrowing to 3' 3" (3.20m x 3.02m) **Family Bathroom** 7' 0" x 6' 4" (2.13m x 1.93m)

## External