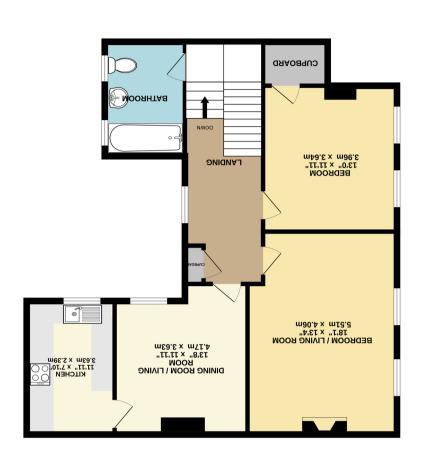

1ST FLOOR 867 sq.ft. (80.5 sq.m.) approx.

GROUND FLOOR 206 sq.ft. (19.1 sq.m.) approx.

This wonderful property briefly comprises; It's own private entrance hall with storage, a ground floor double bedroom with an ensuite shower room and stairs leading to the first floor accommodation. To the first floor you are greeted by a bright and welcoming landing, a three piece bathroom, a large double bedroom which is currently set up as a spacious living room with a feature fireplace and a second good sized double bedroom with storage. A dining room and a well equipped kitchen complete the first floor accommodation.