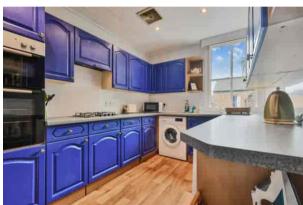

This wonderful property briefly comprises; It's own private entrance hall with storage, a ground floor double bedroom with an ensuite shower room and stairs leading to the first floor accommodation. To the first floor you are greeted by a bright and welcoming landing, a three piece bathroom, a large double bedroom which is currently set up as a spacious living room with a feature fireplace and a second good sized double bedroom with storage. A dining room and a well equipped kitchen complete the first floor accommodation.