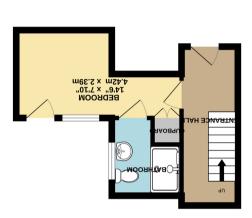

1ST FLOOR 867 sq.ft. (80.5 sq.m.) approx.

GROUND FLOOR 206 sq.ft. (19.1 sq.m.) approx.

This wonderful property briefly comprises; It's own private entrance hall with storage, a ground floor double bedroom with an ensuite shower room and stairs leading to the first floor accommodation. To the first floor you are greeted by a bright and welcoming landing, a three piece bathroom, a large double bedroom which is currently set up as a spacious living room with a feature fireplace and a second good sized double bedroom with storage. A dining room and a well equipped kitchen complete the first floor accommodation.