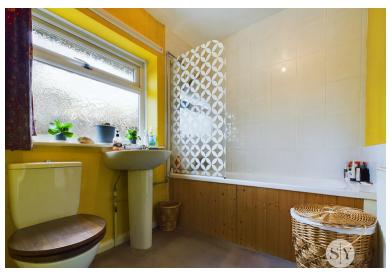

Moving to the first floor, a well-designed landing leads to the master bedroom and a generously sized second bedroom, both providing comfortable retreats. The three-piece family bathroom, finished in white with a touch of wood, completes the internal accommodation.

### **Bathroom**

Three piece in white with electric shower over the bath, carpet flooring, panel radiator, frosted uPVC double glazed window.