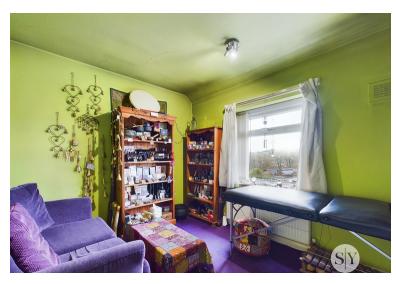

Moving to the first floor, a well-designed landing leads to the master bedroom and a generously sized second bedroom, both providing comfortable retreats. The three-piece family bathroom, finished in white with a touch of wood, completes the internal accommodation.

### **Bedroom Two**

Carpet flooring, built in cupboard, panel radiator, uPVC double glazed window.