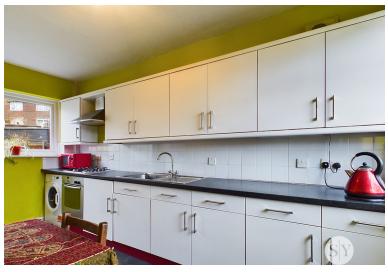

Upon entering the home, a welcoming hallway leads you to the tastefully decorated lounge, where French doors open into the conservatory. This delightful space not only adds an extra dimension to the living area but also offers wonderful views of the rear garden. The bright and airy kitchen features ample storage provided by stylish white base and eye-level units. The kitchen has space for dining making this a family focused space.

### Kitchen

Range of fitted wall and base units with contrasting work surfaces, stainless steel sink and drainer, integral fridge, electric oven, gas hob, extractor fan, plumbed for washing machine, lino flooring, tiled splashback, panel radiator, 2 x uPVC double glazed window and door.