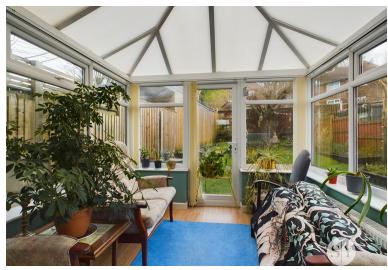

Upon entering the home, a welcoming hallway leads you to the tastefully decorated lounge, where French doors open into the conservatory. This delightful space not only adds an extra dimension to the living area but also offers wonderful views of the rear garden. The bright and airy kitchen features ample storage provided by stylish white base and eye-level units. The kitchen has space for dining making this a family focused space.

# Conservatory

In white uPVC double glazing, laminate flooring, panel radiator.