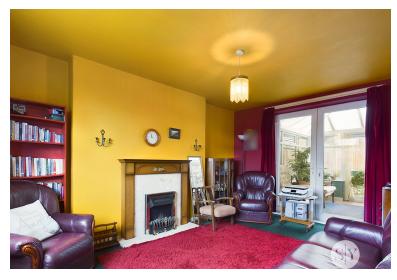

Upon entering the home, a welcoming hallway leads you to the tastefully decorated lounge, where French doors open into the conservatory. This delightful space not only adds an extra dimension to the living area but also offers wonderful views of the rear garden. The bright and airy kitchen features ample storage provided by stylish white base and eye-level units. The kitchen has space for dining making this a family focused space.

# Lounge

Carpet flooring, French doors in to conservatory, panel radiator, TV point, phone point, uPVC double glazed window.

# Conservatory

In white uPVC double glazing, laminate flooring, panel radiator.