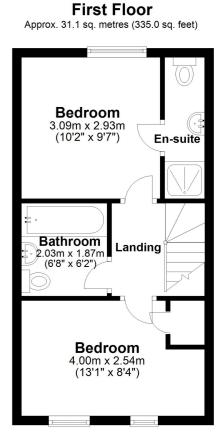

### www.burnapandabel.co.uk

**Entrance Hall** Lounge 15' 6" x 13' 1" (4.72m x 3.99m) Kitchen 9' 11" x 6' 1" (3.02m x 1.85m) W.C **First Floor Landing Bedroom One** 10' 2" x 9' 7" (3.10m x 2.92m) **En-Suite Shower Room Bedroom Two** 13' 1" x 8' 4" (3.99m x 2.54m) Bathroom 6' 8" x 6' 2" (2.03m x 1.88m) **Rear Garden Off Road Parking** 

**Ground Floor** 

Approx. 31.6 sq. metres (340.1 sq. feet)

#### Total area: approx. 62.7 sq. metres (675.1 sq. feet)

Whilst every attempt has been made to ensure the accuracy of the floor plan contained here, measurements of doors, windows, rooms and any other items are approximate and no responsibility is taken for any error, omission or mis-statement. This plan is for illustrative purposes only and should be used as such by any prospective purchaser. Plan produced using PlanUp.