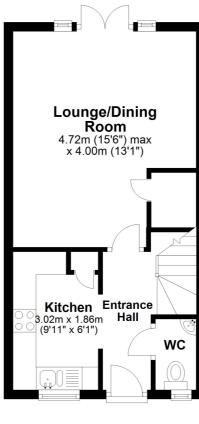

### www.burnapandabel.co.uk

**Entrance Hall** Lounge 15' 6" x 13' 1" (4.72m x 3.99m) Kitchen 9' 11" x 6' 1" (3.02m x 1.85m) W.C **First Floor Landing Bedroom One** 10' 2" x 9' 7" (3.10m x 2.92m) **En-Suite Shower Room Bedroom Two** 13' 1" x 8' 4" (3.99m x 2.54m) Bathroom 6' 8" x 6' 2" (2.03m x 1.88m) **Rear Garden Off Road Parking** 

**Ground Floor** 

Approx. 31.6 sq. metres (340.1 sq. feet)

#### Total area: approx. 62.7 sq. metres (675.1 sq. feet)

Whilst every attempt has been made to ensure the accuracy of the floor plan contained here, measurements of doors, windows, rooms and any other items are approximate and no responsibility is taken for any error, omission or mis-statement. This plan is for illustrative purposes only and should be used as such by any prospective purchaser. Plan produced using PlanUp.