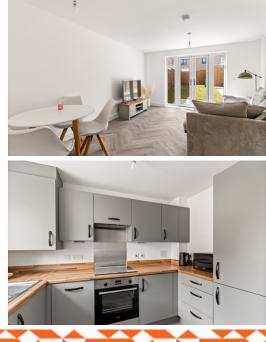

## £290,000 FREEHOLD

FOR SALE WITH BURNAP + ABEL... Welcome to this charming two-bedroom end terraced home in the desirable neighbourhood of Moggridge Close, Folkestone. Built in November 2023, this property is in pristine, like-new condition and has been meticulously maintained. Step inside to discover a modern kitchen, lounge and cloakroom, a four piece master bathroom, and two bedrooms including an en-suite shower room for added convenience. The spacious living area is perfect for entertaining guests or simply relaxing after a long day. Enjoy outdoor living in your private rear garden which is south facing, ideal for al fresco dining or soaking up the sun. With off-road parking available, you'll never have to worry about finding a spot for your vehicle. This property is being offered with no chain and is ready for its new owners to move in right away. Don't miss out on the opportunity to make this house your new home - schedule a viewing today!