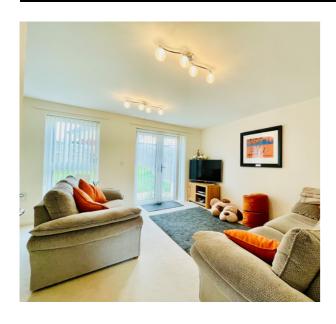

### **GROUND FLOOR**

**CLOAKROOM** 

**KITCHEN** 

6' 4" x 13' 6" (1.93m x 4.11m) 0' 0" x 0' 0" (0.00m x 0.00m)

SITTING ROOM

13' 9" x 13' 6" (4.19m x 4.11m)

**FIRST FLOOR** 

**BEDROOM ONE** 