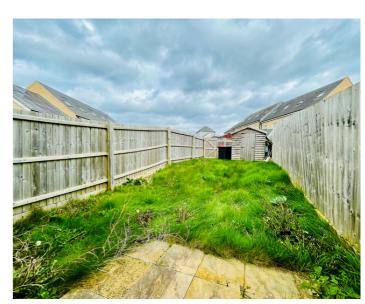

Accommodation briefly comprises; entrance hall, cloakroom, kitchen and sitting room, First floor accommodation offers; two bedrooms and a family bathroom. Outside there is an enclosed garden to the rear featuring a patio with gated access. To the front there is a driveway providing off road parking for two vehicles. The property further benefits from double glazing, gas to radiator heating and is offered for sale with no upper chain.

10' 9" x 13' 9" (3.28m x 4.19m)

**BEDROOM TWO** 

9' 3" x 13' 9" (2.82m x 4.19m)

**FAMILY BATHROOM** 

FRONT AND REAR GARDENS