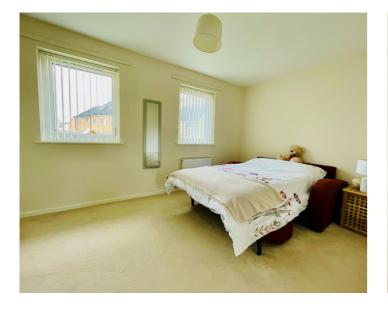

### **GROUND FLOOR**

**CLOAKROOM** 

**KITCHEN** 

6' 4" x 13' 6" (1.93m x 4.11m) 0' 0" x 0' 0" (0.00m x 0.00m)

SITTING ROOM

13' 9" x 13' 6" (4.19m x 4.11m)

**FIRST FLOOR** 

**BEDROOM ONE** 

10' 9" x 13' 9" (3.28m x 4.19m)

**BEDROOM TWO** 

9' 3" x 13' 9" (2.82m x 4.19m)

**FAMILY BATHROOM** 

FRONT AND REAR GARDENS