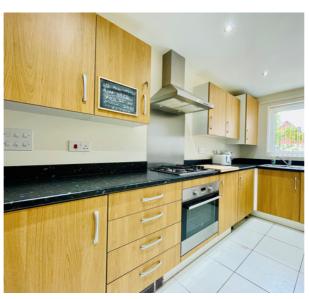

### **GROUND FLOOR**

**CLOAKROOM** 

**KITCHEN** 

6' 4" x 13' 6" (1.93m x 4.11m) 0' 0" x 0' 0" (0.00m x 0.00m)

SITTING ROOM

13' 9" x 13' 6" (4.19m x 4.11m)

**FIRST FLOOR** 

**BEDROOM ONE** 