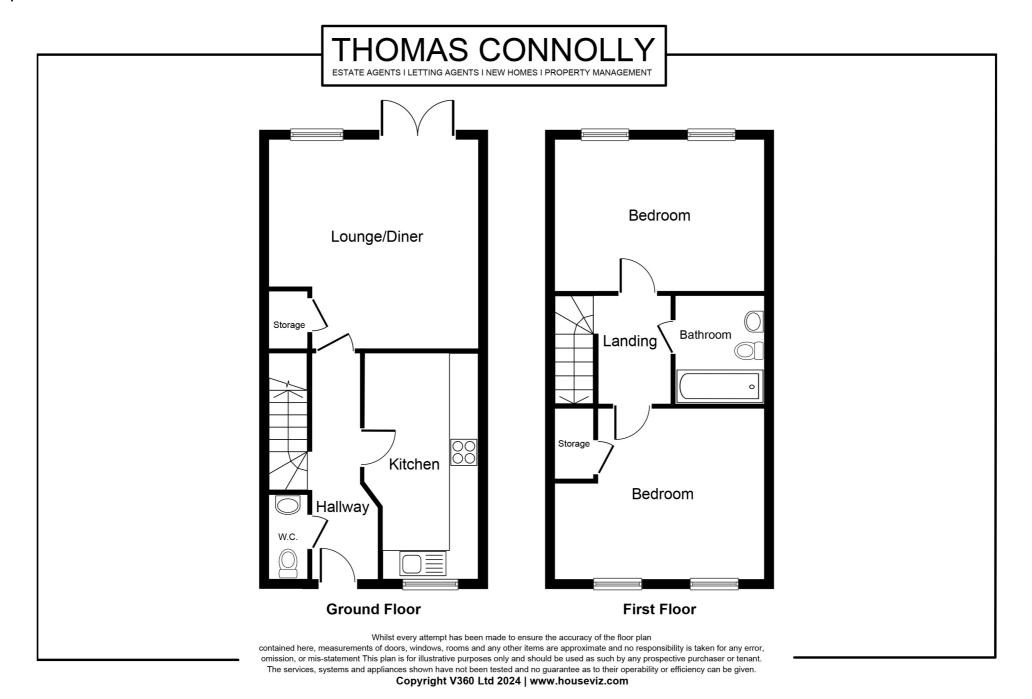

Accommodation briefly comprises; entrance hall, cloakroom, kitchen and sitting room, First floor accommodation offers; two bedrooms and a family bathroom. Outside there is an enclosed garden to the rear featuring a patio with gated access. To the front there is a driveway providing off road parking for two vehicles. The property further benefits from double glazing, gas to radiator heating and is offered for sale with no upper chain.

### **GROUND FLOOR**

**CLOAKROOM** 

**KITCHEN** 

6' 4" x 13' 6" (1.93m x 4.11m) 0' 0" x 0' 0" (0.00m x 0.00m)

SITTING ROOM

13' 9" x 13' 6" (4.19m x 4.11m)

**FIRST FLOOR** 

**BEDROOM ONE** 

10' 9" x 13' 9" (3.28m x 4.19m)

**BEDROOM TWO** 

9' 3" x 13' 9" (2.82m x 4.19m)

**FAMILY BATHROOM** 

FRONT AND REAR GARDENS

### **PARKING FOR TWO CARS**