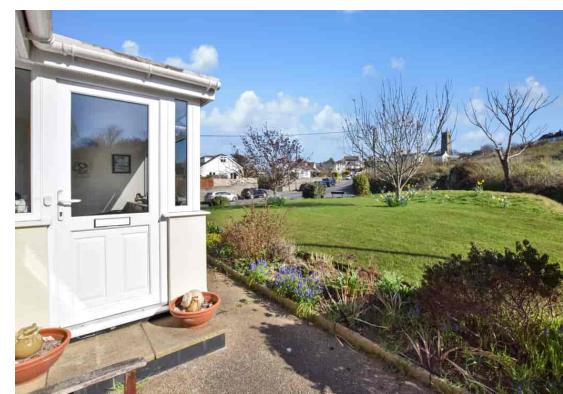

To the OUTSIDE of the property are sweeping lawns to the front and side with a charming range of flowers, trees and shrubs. Along the side is a DRIVEWAY providing parking for several cars and giving access to the SINGLE GARAGE with power connected. The REAR GARDEN is laid mainly lawn with flower and shrub borders and mature trees as well as a high quality GARDEN ROOM to take advantage of the sunny aspect.

#### Outside

There are sweeping lawns to the front and side with a charming range of flowers, trees and shrubs. Along the side is a DRIVEWAY providing parking for several cars and giving access to the SINGLE GARAGE with power connected. The REAR GARDEN is laid mainly lawn with flower and shrub borders and mature trees as well as a high quality GARDEN ROOM to take advantage of the sunny aspect.