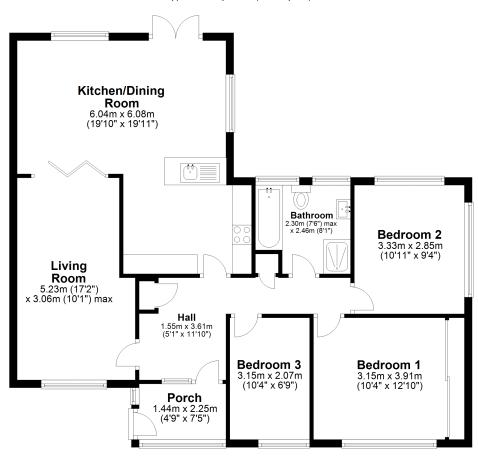

# **Ground Floor**

Approx. 91.7 sq. metres (987.0 sq. feet)

Total area: approx. 91.7 sq. metres (987.0 sq. feet)

2 Tadworthy Road, Northam

Any representation made by John Smale & Co Estate Agents, whether orally or in writing made in reference to these particulars, or prior to them being produced is believed to be correct, but its accuracy is not guaranteed, and it should not be relied on. Any areas, land plans, measurements, distance, or orientations are given in good faith but approximate only. The property, its services, appliances, fixtures, and fittings have not been surveyed or tested by John Smale & Co Estate Agents. Any reference to any property alterations is not a statement that any necessary planning, building regulations or other consent has been granted. The agents advise buyers to instruct their chosen solicitors, surveyors, or any other relevant property professionals to clarify any matters concerning the property.

#### Entrance Porch

4' 9" x 7' 5" (1.45m x 2.26m)

**Entrance Hall** 

5' 1" x 11' 10" (1.55m x 3.61m)

Living Room

17' 2" x 10' 1" max (5.23m x 3.07m max)

Lovely Front, Side and Rear Gardens

Kitchen/Dining Room

19' 10" x 19' 11" (6.05m x 6.07m)

**Bedroom One** 

10' 4" x 12' 10" (3.15m x 3.91m)

#### **Bedroom Two**

10' 11" x 9' 4" (3.33m x 2.84m)

**Bedroom Three** 

10' 4" x 6' 9" (3.15m x 2.06m)

**Bathroom** 

7' 6" max x 8' 1" (2.29m max x 2.46m)