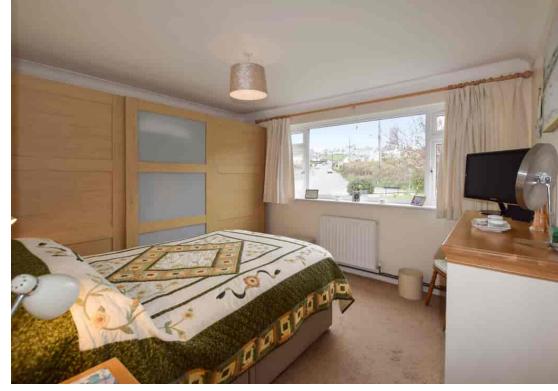

# Tadworthy Road, Northam, Bideford, Devon, EX39 1JN Offers In Excess Of £395,000

Sitting on a generous plot with sweeping lawns and ample off road parking, this extremely well maintained and presented three bedroom detached bungalow offers easy access to Northam village square and all it's amenities, as well as the renowned Northam Burrows country park, award winning beach and of course the Royal North Devon Golf Club. The accommodation comprises of a double glazed front door opening onto the ENTRANCE PORCH with windows to two sides, further double glazed door to ENTRANCE HALL with high quality wooden flooring, airing cupboard and further storage cupboard, doors off to SITTING ROOM, a lovely bright room with picture window overlooking the front garden and the hillside opposite, wall mounted electric fire, glazed bi-fold doors to the KITCHEN/DINING ROOM, another particularly bright double aspect room with picture window overlooking rear garden and offering glimpses to the Burrows and the sea beyond, further window to side and double glazed French doors to the rear garden. As well as ample space for a dining suite there is a well fitted kitchen comprising extensive worktop peninsula forming a breakfast bar and having inset sink, built-in slimline dishwasher, space and plumbing for washing machine, space for cooker with extractor hood over, space for fridge/freezer, range of storage cupboards, wall mounted high quality and recently installed gas combi boiler. The MASTER BEDROOM has a delightful picture window with open outlook and built-in storage, BEDROOM 2 is a bright double aspect room with windows to two sides whilst BEDROOM 3 again has a picture window overlooking the front garden with an open outlook beyond. The FAMILY BATHROOM has a modern white suite with separate shower cubicle, two double glazed windows and tiled walls.

19' 10" x 19' 11" (6.05m x 6.07m)

**Bedroom One** 

10' 4" x 12' 10" (3.15m x 3.91m)

#### **Bedroom Two**

10' 11" x 9' 4" (3.33m x 2.84m)

**Bedroom Three** 

10' 4" x 6' 9" (3.15m x 2.06m)

**Bathroom** 

7' 6" max x 8' 1" (2.29m max x 2.46m)