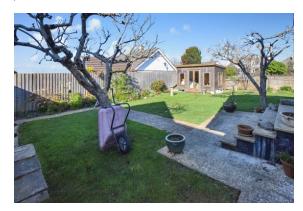

To the OUTSIDE of the property are sweeping lawns to the front and side with a charming range of flowers, trees and shrubs. Along the side is a DRIVEWAY providing parking for several cars and giving access to the SINGLE GARAGE with power connected. The REAR GARDEN is laid mainly lawn with flower and shrub borders and mature trees as well as a high quality GARDEN ROOM to take advantage of the sunny aspect.

#### Outside

There are sweeping lawns to the front and side with a charming range of flowers, trees and shrubs. Along the side is a DRIVEWAY providing parking for several cars and giving access to the SINGLE GARAGE with power connected. The REAR GARDEN is laid mainly lawn with flower and shrub borders and mature trees as well as a high quality GARDEN ROOM to take advantage of the sunny aspect.