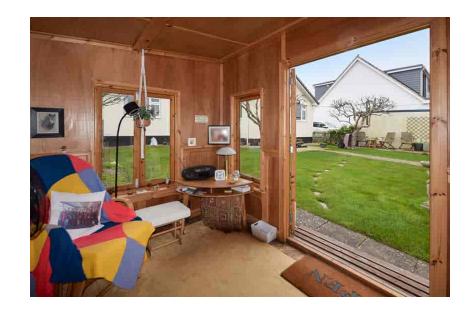

To the OUTSIDE of the property are sweeping lawns to the front and side with a charming range of flowers, trees and shrubs. Along the side is a DRIVEWAY providing parking for several cars and giving access to the SINGLE GARAGE with power connected. The REAR GARDEN is laid mainly lawn with flower and shrub borders and mature trees as well as a high quality GARDEN ROOM to take advantage of the sunny aspect.

#### Outside

There are sweeping lawns to the front and side with a charming range of flowers, trees and shrubs. Along the side is a DRIVEWAY providing parking for several cars and giving access to the SINGLE GARAGE with power connected. The REAR GARDEN is laid mainly lawn with flower and shrub borders and mature trees as well as a high quality GARDEN ROOM to take advantage of the sunny aspect.