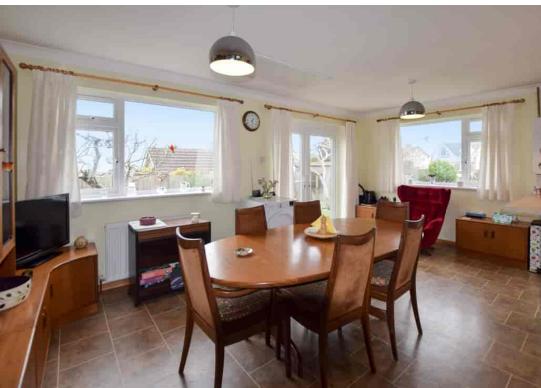

# Tadworthy Road, Northam, Bideford, Devon, EX39 1JN Offers In Excess Of £395,000

Sitting on a generous plot with sweeping lawns and ample off road parking, this extremely well maintained and presented three bedroom detached bungalow offers easy access to Northam village square and all it's amenities, as well as the renowned Northam Burrows country park, award winning beach and of course the Royal North Devon Golf Club. The accommodation comprises of a double glazed front door opening onto the ENTRANCE PORCH with windows to two sides, further double glazed door to ENTRANCE HALL with high quality wooden flooring, airing cupboard and further storage cupboard, doors off to SITTING ROOM, a lovely bright room with picture window overlooking the front garden and the hillside opposite, wall mounted electric fire, glazed bi-fold doors to the KITCHEN/DINING ROOM, another particularly bright double aspect room with picture window overlooking rear garden and offering glimpses to the Burrows and the sea beyond, further window to side and double glazed French doors to the rear garden. As well as ample space for a dining suite there is a well fitted kitchen comprising extensive worktop peninsula forming a breakfast bar and having inset sink, built-in slimline dishwasher, space and plumbing for washing machine, space for cooker with extractor hood over, space for fridge/freezer, range of storage cupboards, wall mounted high quality and recently installed gas combi boiler. The MASTER BEDROOM has a delightful picture window with open outlook and built-in storage, BEDROOM 2 is a bright double aspect room with windows to two sides whilst BEDROOM 3 again has a picture window overlooking the front garden with an open outlook beyond. The FAMILY BATHROOM has a modern white suite with separate shower cubicle, two double glazed windows and tiled walls.

#### Entrance Porch

4' 9" x 7' 5" (1.45m x 2.26m)

**Entrance Hall** 

5' 1" x 11' 10" (1.55m x 3.61m)

Living Room

17' 2" x 10' 1" max (5.23m x 3.07m max)

Lovely Front, Side and Rear Gardens

Kitchen/Dining Room

19' 10" x 19' 11" (6.05m x 6.07m)

**Bedroom One** 

10' 4" x 12' 10" (3.15m x 3.91m)