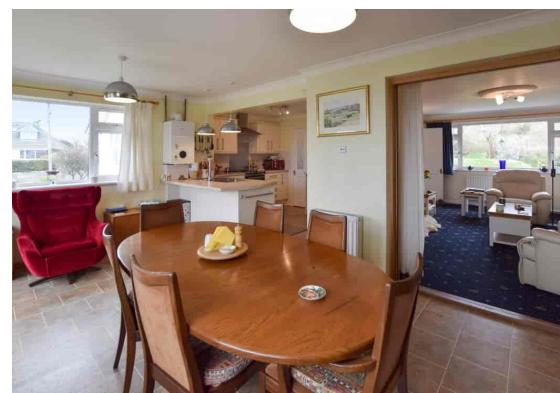

# Tadworthy Road, Northam, Bideford, Devon, EX39 1JN Offers In Excess Of £395,000

Sitting on a generous plot with sweeping lawns and ample off road parking, this extremely well maintained and presented three bedroom detached bungalow offers easy access to Northam village square and all it's amenities, as well as the renowned Northam Burrows country park, award winning beach and of course the Royal North Devon Golf Club. The accommodation comprises of a double glazed front door opening onto the ENTRANCE PORCH with windows to two sides, further double glazed door to ENTRANCE HALL with high quality wooden flooring, airing cupboard and further storage cupboard, doors off to SITTING ROOM, a lovely bright room with picture window overlooking the front garden and the hillside opposite, wall mounted electric fire, glazed bi-fold doors to the KITCHEN/DINING ROOM, another particularly bright double aspect room with picture window overlooking rear garden and offering glimpses to the Burrows and the sea beyond, further window to side and double glazed French doors to the rear garden. As well as ample space for a dining suite there is a well fitted kitchen comprising extensive worktop peninsula forming a breakfast bar and having inset sink, built-in slimline dishwasher, space and plumbing for washing machine, space for cooker with extractor hood over, space for fridge/freezer, range of storage cupboards, wall mounted high quality and recently installed gas combi boiler. The MASTER BEDROOM has a delightful picture window with open outlook and built-in storage, BEDROOM 2 is a bright double aspect room with windows to two sides whilst BEDROOM 3 again has a picture window overlooking the front garden with an open outlook beyond. The FAMILY BATHROOM has a modern white suite with separate shower cubicle, two double glazed windows and tiled walls.

#### Entrance Porch

4' 9" x 7' 5" (1.45m x 2.26m)

**Entrance Hall** 

5' 1" x 11' 10" (1.55m x 3.61m)

Living Room

17' 2" x 10' 1" max (5.23m x 3.07m max)

Lovely Front, Side and Rear Gardens

Kitchen/Dining Room

19' 10" x 19' 11" (6.05m x 6.07m)

**Bedroom One** 

10' 4" x 12' 10" (3.15m x 3.91m)