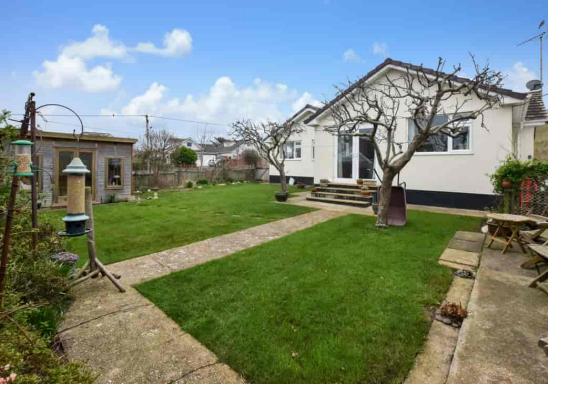

To the OUTSIDE of the property are sweeping lawns to the front and side with a charming range of flowers, trees and shrubs. Along the side is a DRIVEWAY providing parking for several cars and giving access to the SINGLE GARAGE with power connected. The REAR GARDEN is laid mainly lawn with flower and shrub borders and mature trees as well as a high quality GARDEN ROOM to take advantage of the sunny aspect.

#### Outside

There are sweeping lawns to the front and side with a charming range of flowers, trees and shrubs. Along the side is a DRIVEWAY providing parking for several cars and giving access to the SINGLE GARAGE with power connected. The REAR GARDEN is laid mainly lawn with flower and shrub borders and mature trees as well as a high quality GARDEN ROOM to take advantage of the sunny aspect.