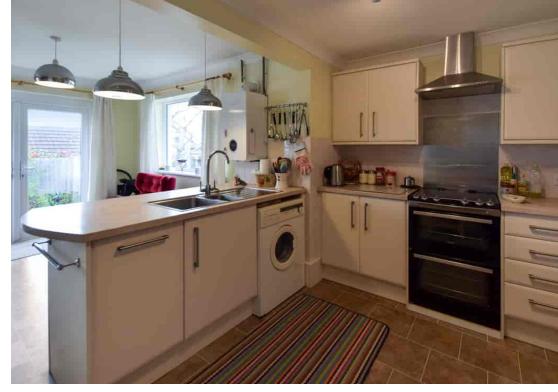

# Tadworthy Road, Northam, Bideford, Devon, EX39 1JN Offers In Excess Of £395,000

Sitting on a generous plot with sweeping lawns and ample off road parking, this extremely well maintained and presented three bedroom detached bungalow offers easy access to Northam village square and all it's amenities, as well as the renowned Northam Burrows country park, award winning beach and of course the Royal North Devon Golf Club. The accommodation comprises of a double glazed front door opening onto the ENTRANCE PORCH with windows to two sides, further double glazed door to ENTRANCE HALL with high quality wooden flooring, airing cupboard and further storage cupboard, doors off to SITTING ROOM, a lovely bright room with picture window overlooking the front garden and the hillside opposite, wall mounted electric fire, glazed bi-fold doors to the KITCHEN/DINING ROOM, another particularly bright double aspect room with picture window overlooking rear garden and offering glimpses to the Burrows and the sea beyond, further window to side and double glazed French doors to the rear garden. As well as ample space for a dining suite there is a well fitted kitchen comprising extensive worktop peninsula forming a breakfast bar and having inset sink, built-in slimline dishwasher, space and plumbing for washing machine, space for cooker with extractor hood over, space for fridge/freezer, range of storage cupboards, wall mounted high quality and recently installed gas combi boiler. The MASTER BEDROOM has a delightful picture window with open outlook and built-in storage, BEDROOM 2 is a bright double aspect room with windows to two sides whilst BEDROOM 3 again has a picture window overlooking the front garden with an open outlook beyond. The FAMILY BATHROOM has a modern white suite with separate shower cubicle, two double glazed windows and tiled walls.

#### Entrance Porch

4' 9" x 7' 5" (1.45m x 2.26m)

**Entrance Hall** 

5' 1" x 11' 10" (1.55m x 3.61m)

Living Room

17' 2" x 10' 1" max (5.23m x 3.07m max)

Lovely Front, Side and Rear Gardens

Kitchen/Dining Room

19' 10" x 19' 11" (6.05m x 6.07m)

**Bedroom One** 

10' 4" x 12' 10" (3.15m x 3.91m)