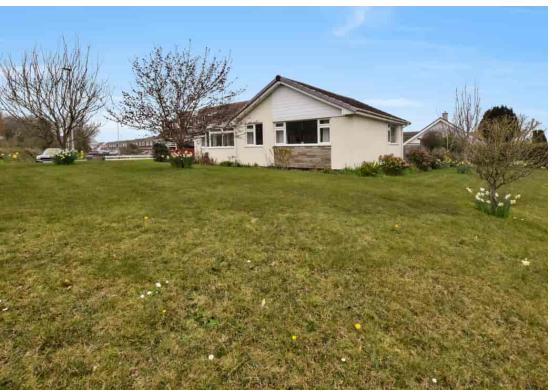

To the OUTSIDE of the property are sweeping lawns to the front and side with a charming range of flowers, trees and shrubs. Along the side is a DRIVEWAY providing parking for several cars and giving access to the SINGLE GARAGE with power connected. The REAR GARDEN is laid mainly lawn with flower and shrub borders and mature trees as well as a high quality GARDEN ROOM to take advantage of the sunny aspect.

#### Outside

There are sweeping lawns to the front and side with a charming range of flowers, trees and shrubs. Along the side is a DRIVEWAY providing parking for several cars and giving access to the SINGLE GARAGE with power connected. The REAR GARDEN is laid mainly lawn with flower and shrub borders and mature trees as well as a high quality GARDEN ROOM to take advantage of the sunny aspect.