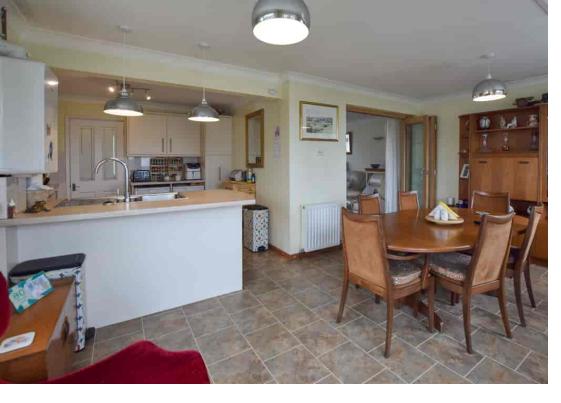

# Tadworthy Road, Northam, Bideford, Devon, EX39 1JN Offers In Excess Of £395,000

Sitting on a generous plot with sweeping lawns and ample off road parking, this extremely well maintained and presented three bedroom detached bungalow offers easy access to Northam village square and all it's amenities, as well as the renowned Northam Burrows country park, award winning beach and of course the Royal North Devon Golf Club. The accommodation comprises of a double glazed front door opening onto the ENTRANCE PORCH with windows to two sides, further double glazed door to ENTRANCE HALL with high quality wooden flooring, airing cupboard and further storage cupboard, doors off to SITTING ROOM, a lovely bright room with picture window overlooking the front garden and the hillside opposite, wall mounted electric fire, glazed bi-fold doors to the KITCHEN/DINING ROOM, another particularly bright double aspect room with picture window overlooking rear garden and offering glimpses to the Burrows and the sea beyond, further window to side and double glazed French doors to the rear garden. As well as ample space for a dining suite there is a well fitted kitchen comprising extensive worktop peninsula forming a breakfast bar and having inset sink, built-in slimline dishwasher, space and plumbing for washing machine, space for cooker with extractor hood over, space for fridge/freezer, range of storage cupboards, wall mounted high quality and recently installed gas combi boiler. The MASTER BEDROOM has a delightful picture window with open outlook and built-in storage, BEDROOM 2 is a bright double aspect room with windows to two sides whilst BEDROOM 3 again has a picture window overlooking the front garden with an open outlook beyond. The FAMILY BATHROOM has a modern white suite with separate shower cubicle, two double glazed windows and tiled walls.

#### Entrance Porch

4' 9" x 7' 5" (1.45m x 2.26m)

**Entrance Hall** 

5' 1" x 11' 10" (1.55m x 3.61m)

Living Room

17' 2" x 10' 1" max (5.23m x 3.07m max)

Lovely Front, Side and Rear Gardens

Kitchen/Dining Room

19' 10" x 19' 11" (6.05m x 6.07m)

**Bedroom One** 

10' 4" x 12' 10" (3.15m x 3.91m)