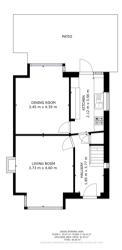

te dining room ideal for entertaining, and a modern, well-appointed kitchen. Upstairs, there are three well-sized bedrooms and a family bathroom. Externally, the property continues to impress with a substantial rear garden, providing excellent outdoor space. To the rear, you'll find a double garage and driveway, offering ample off-road parking and storage. With its sought-after location, generous plot size, and immaculate presentation, this is a fantastic opportunity to secure a family home in one of Bessacarr's most popular spots.

The **GPOCITY OF** employee/affiliate of The Property Hive. All information provided is deemed reliable but is not guaranteed and should be independently verified. This disclosure is made in accordance with applicable real estate regulations.

#### Floor Plan



Matterport

#### Kitchen







#### **Dining Room**



**First Floor** 

#### Floor Plan



Matterport



Tel: 01302 247754 Email: info@thepropertyhive.co.uk Web: www.thepropertyhive.co.uk

#### **Bedroom**



#### **Bedroom**



#### **Bedroom**



#### **Bathroom**



#### **External**

#### **Front Aspect**



**Rear Garden** 





All measurements provided are approximate and should be verified before exchange of contracts. No appliances have been tested and should be checked to ensure they are in good working order.



el: 01302 247754 Email: info@thepropertyhive.co.uk Web: www.thepropertyhive.co.uk

verified by prospective buyers or tenants before agreeing an offer. All measurements provided are approximate and should be verified before exchange of contracts. No appliances, fixtur