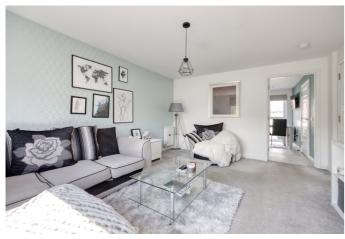

A welcoming entrance affords access to the carpeted stairs leading to the upper hall, and opens into a tastefully finished living room, enjoying a sunny, southerly aspect, bathed in natural light and benefits from a handy built-in storage cupboard. To the rear, a contemporary dining kitchen offers an ideal space for everyday meals and entertaining, with patio doors opening directly onto the garden. The kitchen is well-appointed with modern cabinetry, stone-effect worktops, a tiled splashback, and integrated appliances including an oven, gas hob, and dishwasher. Adjacent to the kitchen, a separate utility room provides additional storage and laundry space, while a stylish ground-floor WC completes the lower level.