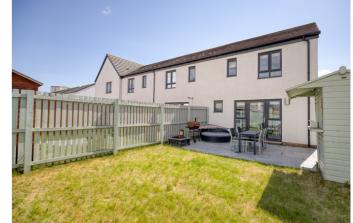

Externally, benefits include a rear garden with a paved patio, lawns and a storage shed. The development includes unrestricted street parking, visitors' parking bays, and well-maintained grounds, including a play park.