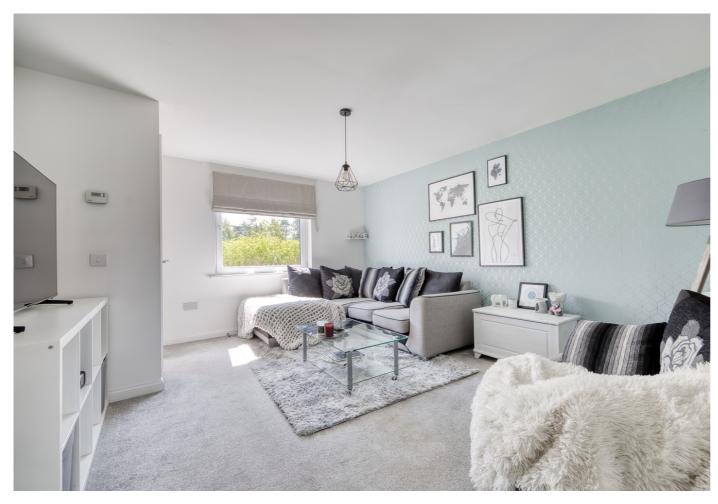

A welcoming entrance affords access to the carpeted stairs leading to the upper hall, and opens into a tastefully finished living room, enjoying a sunny, southerly aspect, bathed in natural light and benefits from a handy built-in storage cupboard. To the rear, a contemporary dining kitchen offers an ideal space for everyday meals and entertaining, with patio doors opening directly onto the garden. The kitchen is well-appointed with modern cabinetry, stone-effect worktops, a tiled splashback, and integrated appliances including an oven, gas hob, and dishwasher. Adjacent to the kitchen, a separate utility room provides additional storage and laundry space, while a stylish ground-floor WC completes the lower level.