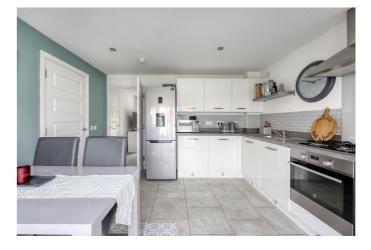

A welcoming entrance affords access to the carpeted stairs leading to the upper hall, and opens into a tastefully finished living room, enjoying a sunny, southerly aspect, bathed in natural light and benefits from a handy built-in storage cupboard. To the rear, a contemporary dining kitchen offers an ideal space for everyday meals and entertaining, with patio doors opening directly onto the garden. The kitchen is well-appointed with modern cabinetry, stone-effect worktops, a tiled splashback, and integrated appliances including an oven, gas hob, and dishwasher. Adjacent to the kitchen, a separate utility room provides additional storage and laundry space, while a stylish ground-floor WC completes the lower level.