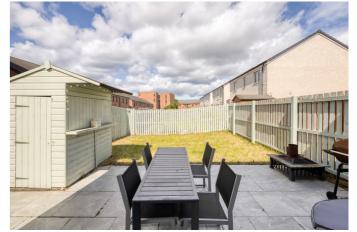

Externally, benefits include a rear garden with a paved patio, lawns and a storage shed. The development includes unrestricted street parking, visitors' parking bays, and well-maintained grounds, including a play park.