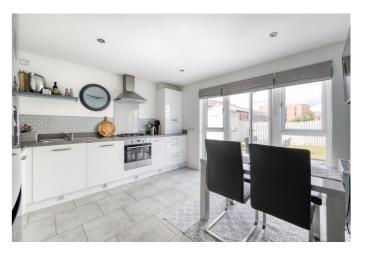

A welcoming entrance affords access to the carpeted stairs leading to the upper hall, and opens into a tastefully finished living room, enjoying a sunny, southerly aspect, bathed in natural light and benefits from a handy built-in storage cupboard. To the rear, a contemporary dining kitchen offers an ideal space for everyday meals and entertaining, with patio doors opening directly onto the garden. The kitchen is well-appointed with modern cabinetry, stone-effect worktops, a tiled splashback, and integrated appliances including an oven, gas hob, and dishwasher. Adjacent to the kitchen, a separate utility room provides additional storage and laundry space, while a stylish ground-floor WC completes the lower level.