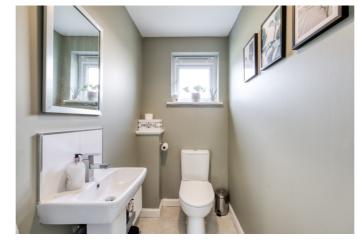

A welcoming entrance affords access to the carpeted stairs leading to the upper hall, and opens into a tastefully finished living room, enjoying a sunny, southerly aspect, bathed in natural light and benefits from a handy built-in storage cupboard. To the rear, a contemporary dining kitchen offers an ideal space for everyday meals and entertaining, with patio doors opening directly onto the garden. The kitchen is well-appointed with modern cabinetry, stone-effect worktops, a tiled splashback, and integrated appliances including an oven, gas hob, and dishwasher. Adjacent to the kitchen, a separate utility room provides additional storage and laundry space, while a stylish ground-floor WC completes the lower level.