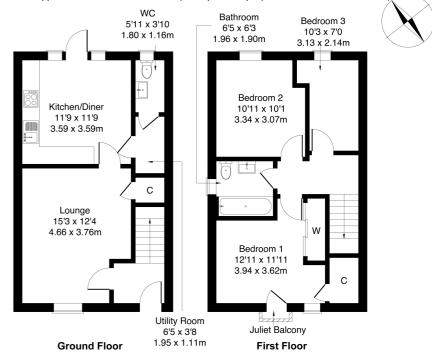

Comprises an entrance hall, a living room, a dining kitchen, three bedrooms, a family bathroom, a ground-floor WC and a utility room.

Finished with contemporary fittings and light, tasteful decor, highlights include a stylish kitchen, modern bathroom suites, and patio doors to the garden. In addition, there is gas central heating, double glazing, multiple TV points, and good storage provision, including a boarded loft, accessed via a ladder.

A welcoming entrance affords access to the carpeted stairs leading to the upper hall, and opens into a tastefully finished living room, enjoying a sunny, southerly aspect, bathed in natural light and benefits from a handy built-in storage cupboard. To the rear, a contemporary dining kitchen offers an ideal space for everyday meals and entertaining, with patio doors opening directly onto the garden. The kitchen is well-appointed with modern cabinetry, stone-effect worktops, a tiled splashback, and integrated appliances including an oven, gas hob, and dishwasher. Adjacent to the kitchen, a separate utility room provides additional storage and laundry space, while a stylish ground-floor WC completes the lower level.

Upstairs, the generously sized principal bedroom is positioned to the front and features excellent built-in storage, a Juliet balcony, carpeted flooring, and a wall-mounted TV point. Two further versatile bedrooms overlook the rear garden, perfect for children, guests, or a home office. A modern family bathroom with a three-piece suite, a shower over the bath, and tiled splash walls completes the accommodation.

### mov<sup>8</sup> 1 Princess Mary Road, Edinburgh EH16 4FU

AL ESTATE ts and Solicitors Approximate Gross Internal Area: (883 sq ft - 82 sq m.)

Legal Disclaimer : Floor-plan and measurements are for illustrative guidance only, and not intended to form part of any contract.