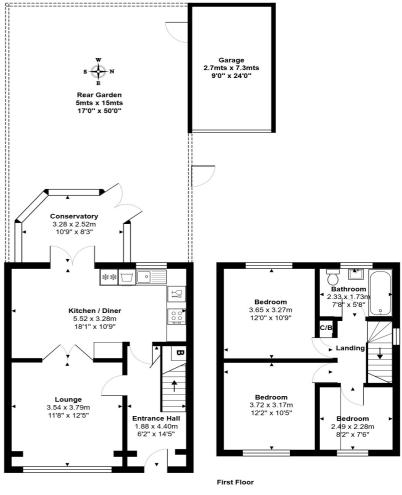

## **Key Features**

WELL PRESENTED & SPACIOUS
VIEWS OVER OPEN FIELDS
GARAGE & OFF-STREET PARKING
MODERN KITCHEN & BATHROOM
GREAT SCOPE FOR EXTENSION (S.T.R.P.P)

Ground Floor

Total Area: 83.8 m<sup>2</sup> ... 902 ft<sup>2</sup>

All measurements are approximate and for display purposes only