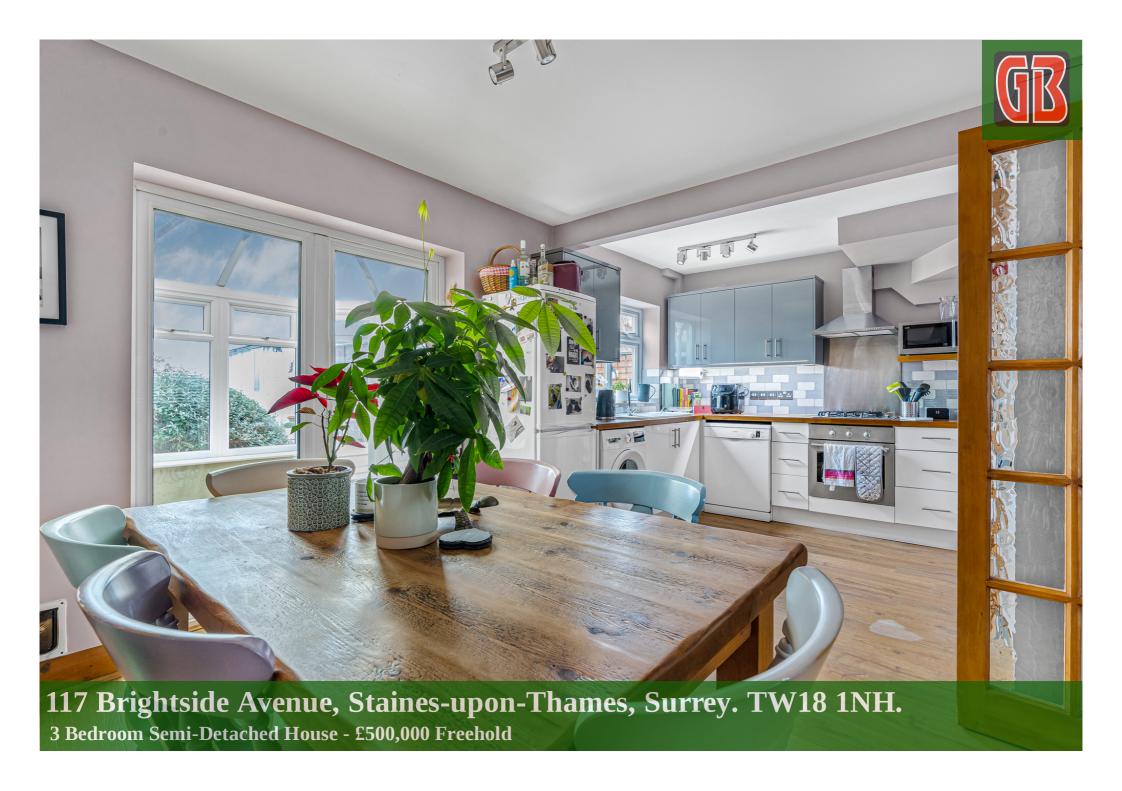

## 117 Brightside Avenue, Staines-upon-Thames, Surrey. TW18 1NH.

3 Bedroom Semi-Detached House - £500,000 Freehold

WELL PRESENTED & SPACIOUS THREE BEDROOM SEMI-DETACHED PROPERTY SITUATED ALONG THIS SOUGHT AFTER ROAD IDEALLY POSITIONED FOR STAINES TOWN CENTRE, MAINLINE TRAIN STATION, LOCAL SHOPS & SCHOOLS. The property benefits from a spacious lounge, modern fitted kitchen/diner, conservatory, three well-proportioned bedrooms, modern white bathroom suite, large secluded rear garden enjoying views over open fields to the rear, garage and off-street parking. Viewings Highly Recommended!