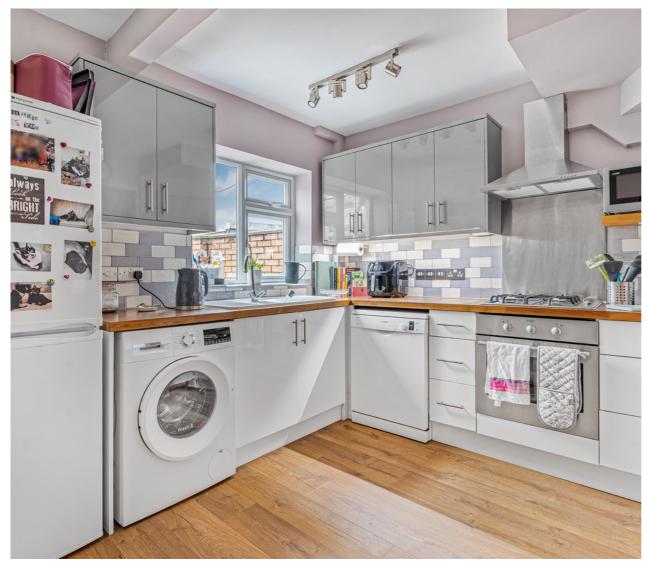

## 117 Brightside Avenue, Staines-upon-Thames, Surrey. TW18 1NH.

3 Bedroom Semi-Detached House - £500,000 Freehold

WELL PRESENTED & SPACIOUS THREE BEDROOM SEMI-DETACHED PROPERTY SITUATED ALONG THIS SOUGHT AFTER ROAD IDEALLY POSITIONED FOR STAINES TOWN CENTRE, MAINLINE TRAIN STATION, LOCAL SHOPS & SCHOOLS. The property benefits from a spacious lounge, modern fitted kitchen/diner, conservatory, three well-proportioned bedrooms, modern white bathroom suite, large secluded rear garden enjoying views over open fields to the rear, garage and off-street parking. Viewings Highly Recommended!