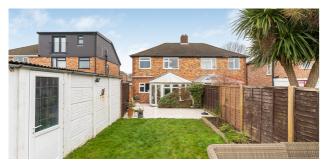

## 117 Brightside Avenue, Staines-upon-Thames, Surrey. TW18 1NH.

3 Bedroom Semi-Detached House - £500,000 Freehold

WELL PRESENTED & SPACIOUS THREE BEDROOM SEMI-DETACHED PROPERTY SITUATED ALONG THIS SOUGHT AFTER ROAD IDEALLY POSITIONED FOR STAINES TOWN CENTRE, MAINLINE TRAIN STATION, LOCAL SHOPS & SCHOOLS. The property benefits from a spacious lounge, modern fitted kitchen/diner, conservatory, three well-proportioned bedrooms, modern white bathroom suite, large secluded rear garden enjoying views over open fields to the rear, garage and off-street parking. Viewings Highly Recommended!

## **Key Features**

WELL PRESENTED & SPACIOUS
VIEWS OVER OPEN FIELDS
GARAGE & OFF-STREET PARKING
MODERN KITCHEN & BATHROOM
GREAT SCOPE FOR EXTENSION (S.T.R.P.P)

Ground Floor

Total Area: 83.8 m<sup>2</sup> ... 902 ft<sup>2</sup>