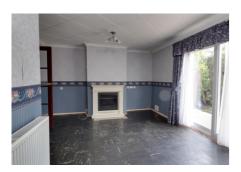

## Description

Upstairs are three generous size bedrooms and the main family bathroom. The bathroom comprises of enclosed bath with incorporated shower. There is a separate W/C.

Outside to the rear there is a beautiful rear garden, mainly laid to lawn with mature trees and shrubs.