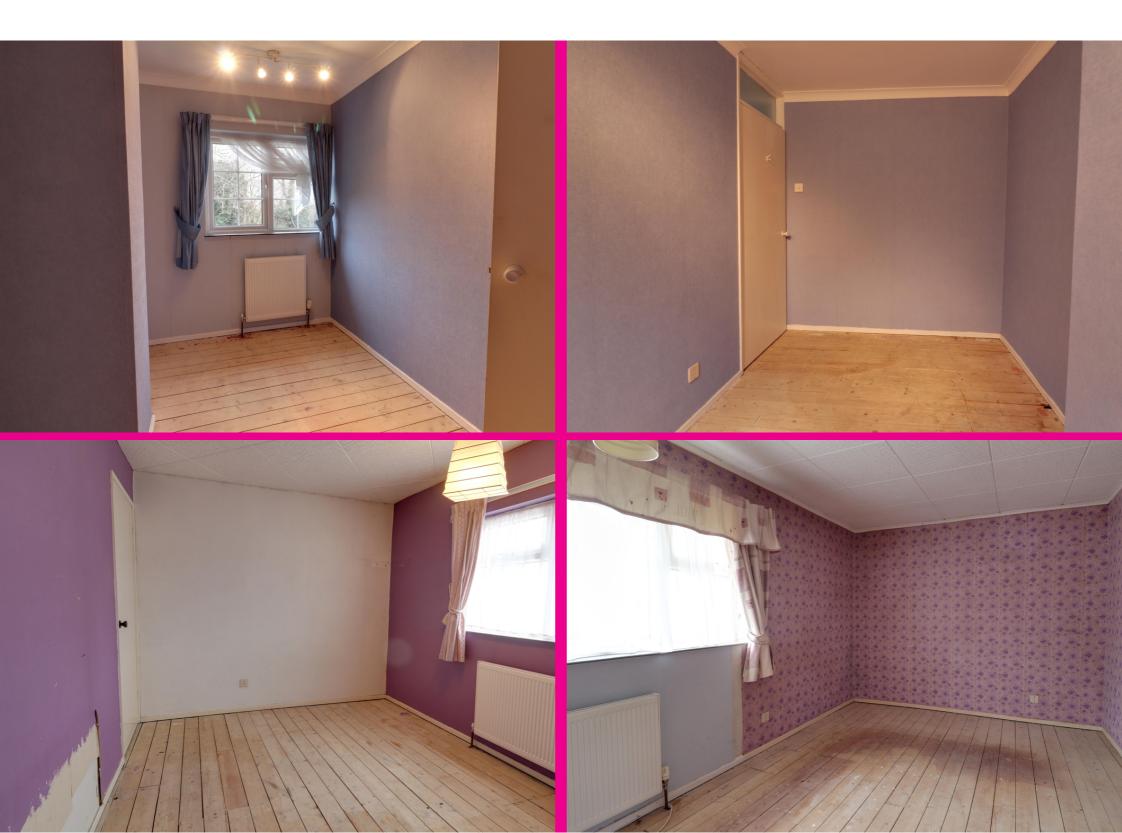

## Description

Upstairs are three generous size bedrooms and the main family bathroom. The bathroom comprises of enclosed bath with incorporated shower. There is a separate W/C.

Outside to the rear there is a beautiful rear garden, mainly laid to lawn with mature trees and shrubs.