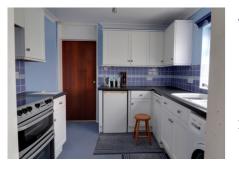

## Description

Upstairs are three generous size bedrooms and the main family bathroom. The bathroom comprises of enclosed bath with incorporated shower. There is a separate W/C.

Outside to the rear there is a beautiful rear garden, mainly laid to lawn with mature trees and shrubs.