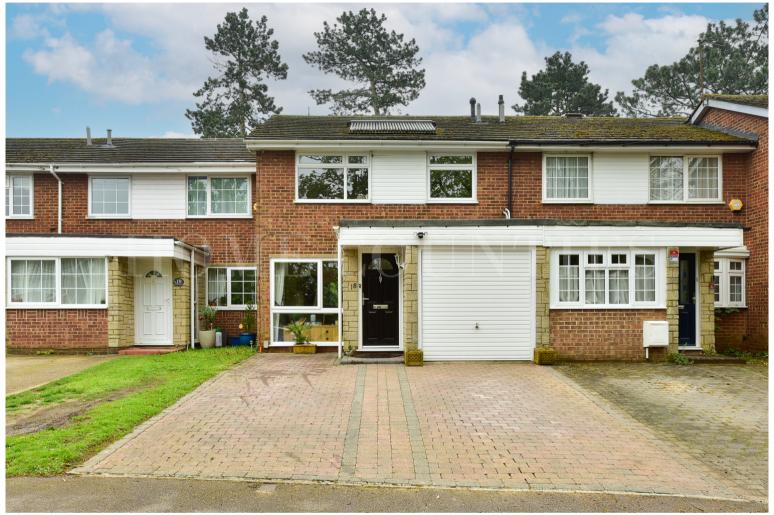

## £519,950 Freehold

This three bedroom family home with garage is located on this quiet turning off Barnet Road as you come into Potters Bar just moments from shops and amenities and the M25 and A1M. The property is in good decorative order throughout and consists of off street parking with paved driveway, garage with potential to convert, through lounge diner and a modern fitted kitchen plus downstairs toilet. The first floor offers generous sized bedrooms and a family bathroom. The home has the additional benefit of solar panels with free electric and money back from the grid.