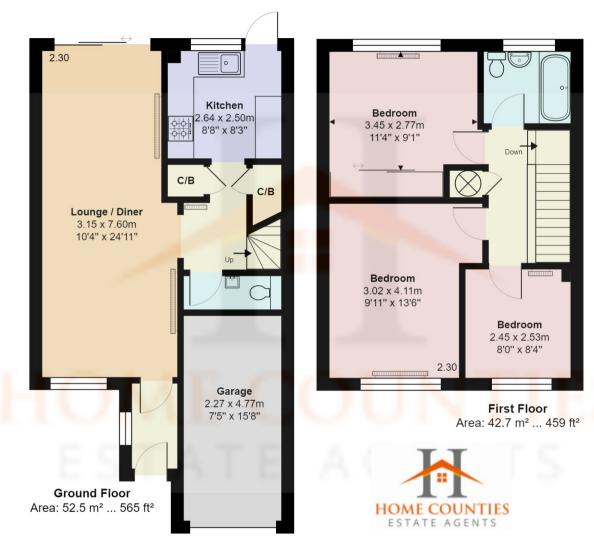

## **Powis Court, Hertfordshire EN6**

Total Area:  $95.1\ m^2\ ...\ 1024\ ft^2$  All measurements are approximate and for display purposes only