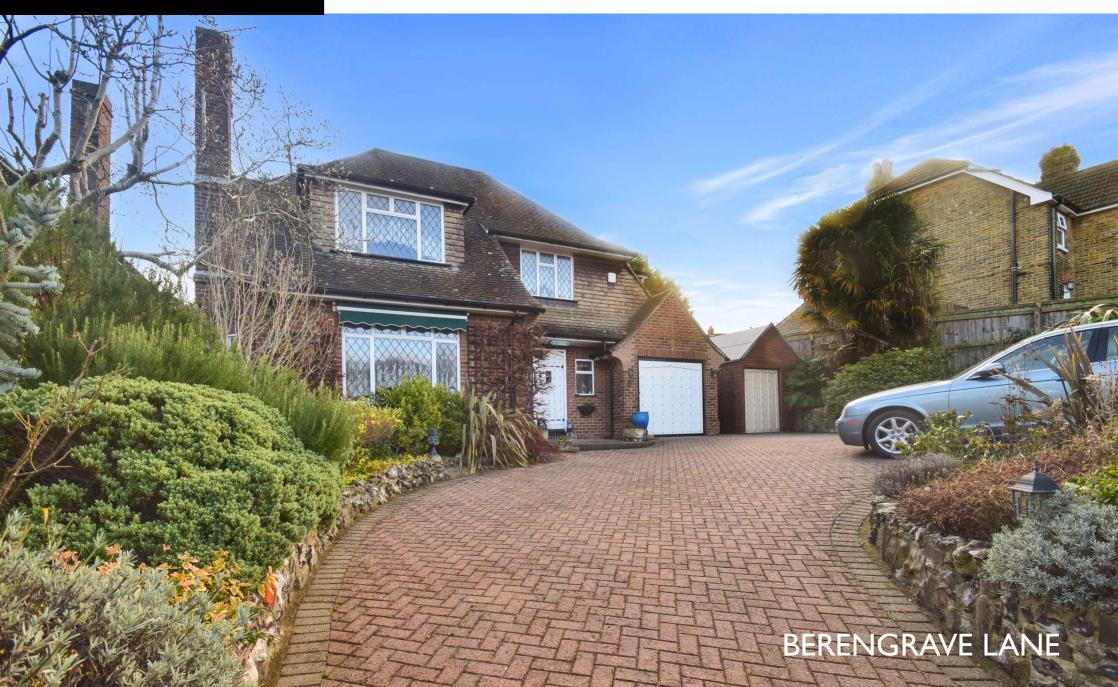

# Guide Price £600,000 Freehold

### THE PROPERTY

Guide Price £600,000-£650,000. A truly substantial home set in a fantastic location on one of the most popular roads in Rainham, this well presented detached family home is afforded a degree of extra privacy by its elevated position which is accessible via electric gates.

The mature landscaped rear East facing garden has established shrubs, patio, green house, and a large log cabin/office which is perfect for those working from home or looking for a space to relax and enjoy the birdsong. The generous frontage offers parking for multiple vehicles, established planting, a wildlife pond, side access, a good size garage and a spacious workshop. This is a one-of-a-kind property, and could be your perfect forever home, so call the Greyfox Sales Team in Rainham to book your viewing now.