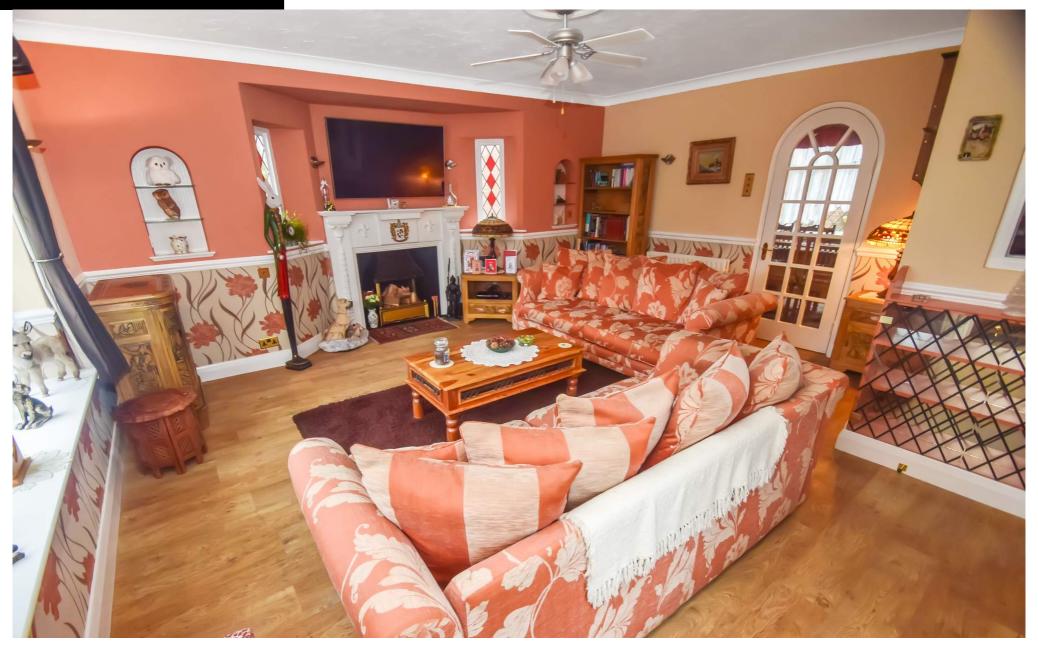

Boasting character and charm throughout, you are welcomed into a spacious entrance hallway and the vast accommodation offers a lounge with beautiful bay window, feature fireplace and stained glass window, a formal dining room overlooking the garden, country style kitchen with breakfast bar, downstairs WC, utility room, two fantastic large double bed bedrooms one with a "secret" room that could be a walk in wardrobe or even an en-suite (subject to planning), a single bedroom and a family shower room with large walk in shower. This beautiful home really does offer all the space you would expect from a property of this type and era.

Lounge

17' 0" x 16' 11" (5.18m x 5.16m)