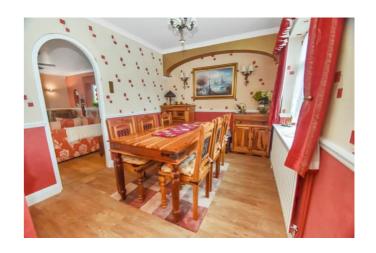

Boasting character and charm throughout, you are welcomed into a spacious entrance hallway and the vast accommodation offers a lounge with beautiful bay window, feature fireplace and stained glass window, a formal dining room overlooking the garden, country style kitchen with breakfast bar, downstairs WC, utility room, two fantastic large double bed bedrooms one with a "secret" room that could be a walk in wardrobe or even an en-suite (subject to planning), a single bedroom and a family shower room with large walk in shower. This beautiful home really does offer all the space you would expect from a property of this type and era.

## **Dining Room**

14' 11" × 8' 10" (4.55m × 2.69m)