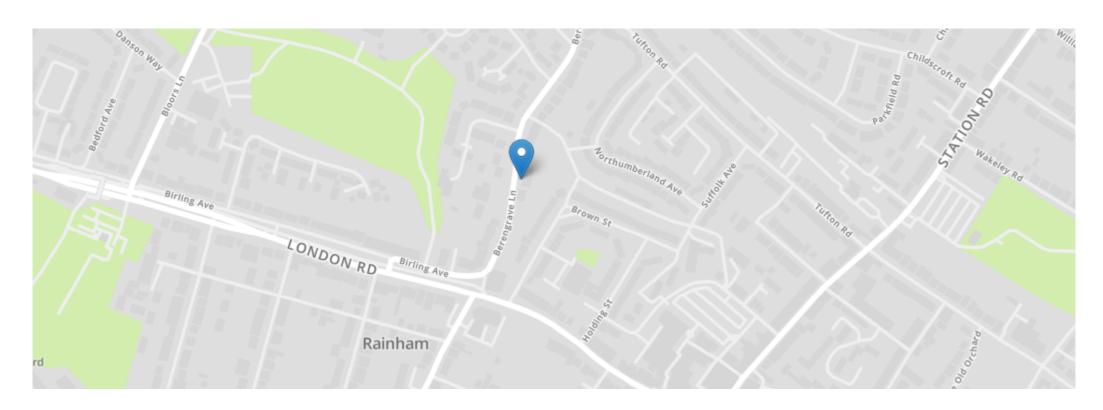

# SITUATION

Rainham in the Medway towns is located descending towards the banks of the river Medway, approximately 39 miles from London. The ancient Watling Street main road (A2) runs through the town with the M2 motorway on the southern edge with good links to the M25/M20. There are a good number of shops and facilities within the town, a mainline station and a selection of local schools including Rainham Mark Grammar School.

# **DIRECTIONS**

After exiting the M2 at junction 4, continue along Hoath Way. At the roundabout take the 2nd exit to continue along Hoath Way. At the roundabout take the 2nd exit to continue along Hoath Way. At the roundabout take the 3rd exit onto London Road. Take the 4th left onto Birling Avenue, then right to continue along Birling Avenue. Continue onto Berengrave Lane.