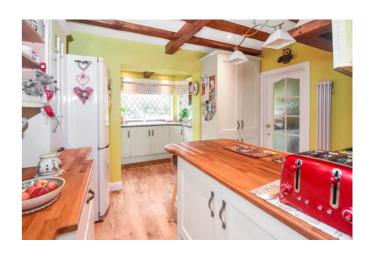

Boasting character and charm throughout, you are welcomed into a spacious entrance hallway and the vast accommodation offers a lounge with beautiful bay window, feature fireplace and stained glass window, a formal dining room overlooking the garden, country style kitchen with breakfast bar, downstairs WC, utility room, two fantastic large double bed bedrooms one with a "secret" room that could be a walk in wardrobe or even an en-suite (subject to planning), a single bedroom and a family shower room with large walk in shower. This beautiful home really does offer all the space you would expect from a property of this type and era.

#### Kitchen

 $15' 5" \times 11' 6" (4.70m \times 3.51m)$ 