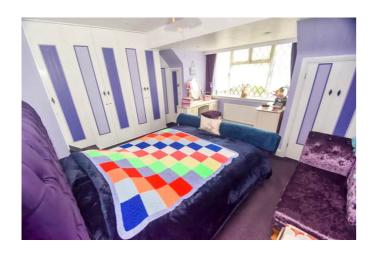

#### Bedroom I

 $18' \ 2" \times 10' \ 6" \ (5.54m \times 3.20m)$ 

# Bedroom 2

 $16' 8" \times 12' 9" (5.08m \times 3.89m)$ 