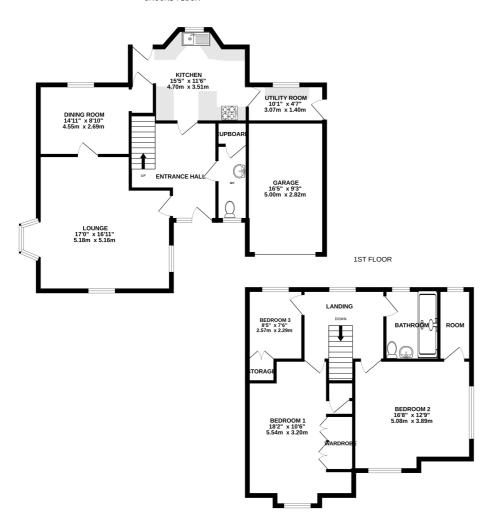

Lounge

17' 0" x 16' 11" (5.18m x 5.16m)

## **Dining Room**

14' 11" × 8' 10" (4.55m × 2.69m)

#### Kitchen

 $15' 5" \times 11' 6" (4.70m \times 3.51m)$ 

# **Utility Room**

10' I" × 4' 7" (3.07m × 1.40m)

W/C

## Garage

 $16' 5" \times 9' 3" (5.00m \times 2.82m)$ 

#### Bedroom I

 $18' \ 2" \times 10' \ 6" \ (5.54m \times 3.20m)$ 

# Bedroom 2

 $16' 8" \times 12' 9" (5.08m \times 3.89m)$ 

#### Bedroom 3

 $8' 5" \times 7' 6" (2.57m \times 2.29m)$ 

**Bathroom** 

PRESTIGE HOMES
NEW HOMES
OVERSEAS
SALES
MORTGAGES
CONVEYANCING

BERENGRAVE LANE, RAINHAM, GILLINGHAM, KENT, ME8 7LS

GROUND FLOOR

Whitst every attempt has been made to ensure the accuracy of the floorplan contained here, measurements of doors, windows, rooms and any other items are approximate and not responsibility is daren for any enror, omission or mis-statement. This plan is for illustrative purposes only and should be used as such by any prospective purchaser. The sold proper properties of the properties of th