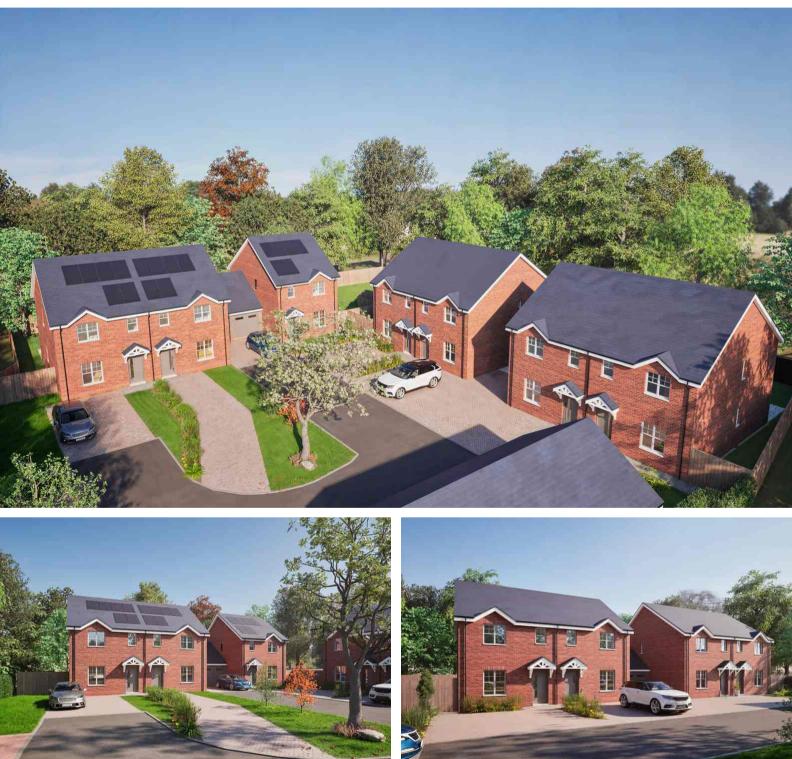

Hampton Manor Gardens, Plot 6 Gorsty Lane Hereford HR11UL

# £340,000

Brand new 3 bedroom semi detached property • En-suite shower room to master bedroom • Downstairs cloakroom
Architects certificate • Solar panels • Car Port.

#### OVERVIEW

Currently being constructed by a local developer, this brand new three bedroom semi detached property with an architect's certificate comprises, kitchen/dining, lounge, cloakroom, en-suite shower to master bedroom also with fitted wardrobes, and two further bedrooms, family bathroom, solar panels, garden, and double car port. Gorsty Lane is situated in the Hampton Dene/Hampton Park residential areas, approximately 2.5 miles east of central Hereford, where the locality is sought after for its convenience and local amenities including, Doctors surgery, hairdressers, post office, bus service, shops, public house, church, open recreation area known as "The Quarry", colleges, primary and secondary schools.

#### EXTERNAL

Contemporary Architect designed home. Private garden. Off road parking. Solar panels. Gated Entrance

#### PLANS/IMAGES

Plans/images are for representational purposes only.