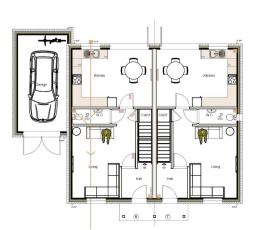

#### **DESIGNER KITCHEN**

Soft close fitted kitchen comprising; integrated oven/hob, extractor over, fridge/freezer, dishwasher, sink/drainer/mixer tap.

#### **ROOM AT A GLANCE**

Lounge 14`7" x 13`1" ( 4.5 x 4) Kitchen 16`4" x12`5 (5 x 3.8) Bedroom 1 10`8" x10`8" (3.3 x3.3) Bedroom 2 11`0" x 9` 12" (3.6 x2.8) Bedroom 3 11` x 7` 5" (3.6 x 2.3) These measurements have been taken off plan and should not be relied on for ordering of furniture carpets etc.

#### PLANS/IMAGES

Plans/images are for representational purposes only.