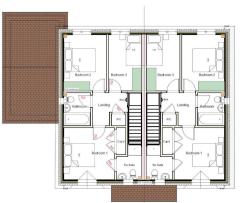

#### **ROOM AT A GLANCE**

Lounge 14`7" x 13`1" ( 4.5 x 4) Kitchen 16`4" x12`5 (5 x 3.8) Bedroom 1 10`8" x10`8" (3.3 x3.3) Bedroom 2 11`0" x 9` 12" (3.6 x2.8) Bedroom 3 11` x 7` 5" (3.6 x 2.3) These measurements have been taken off plan and should not be relied on for ordering of furniture carpets etc.

#### PLANS/IMAGES

Plans/images are for representational purposes only.