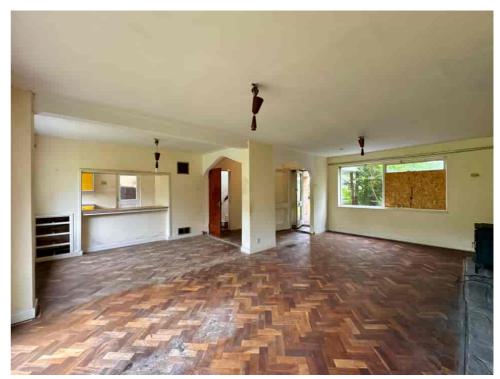

The ground floor includes a large dual-aspect LOUNGE, separate DINING AREA, and a good-sized KITCHEN overlooking the garden, along with a WC, hallway storage, and internal access to the INTEGRAL GARAGE.