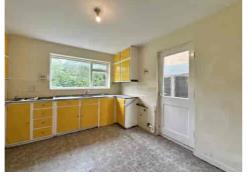

The ground floor includes a large dual-aspect LOUNGE, separate DINING AREA, and a good-sized KITCHEN overlooking the garden, along with a WC, hallway storage, and internal access to the INTEGRAL GARAGE.