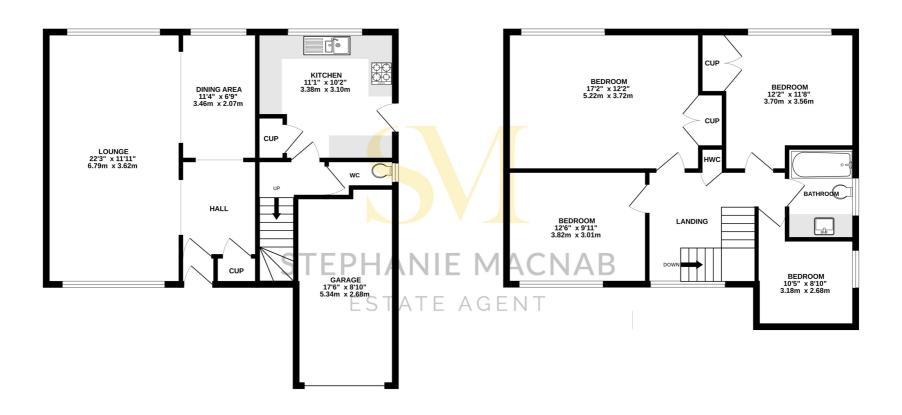

## TOTAL FLOOR AREA: 1488 sq.ft. (138.3 sq.m.) approx.

Whilst every attempt has been made to ensure the accuracy of the floorplan contained here, measurements of doors, windows, rooms and any other Items are approximate and no responsibility is taken for any error, omission or mis-statement. This plan is for illustrative purposes only and should be used as such by any prospective purchaser. The services, systems and appliances shown have not been tested and no guarantee as to their operability or efficiency can be given.