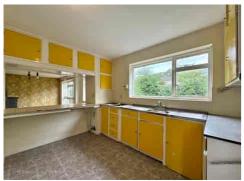

The ground floor includes a large dual-aspect LOUNGE, separate DINING AREA, and a good-sized KITCHEN overlooking the garden, along with a WC, hallway storage, and internal access to the INTEGRAL GARAGE.