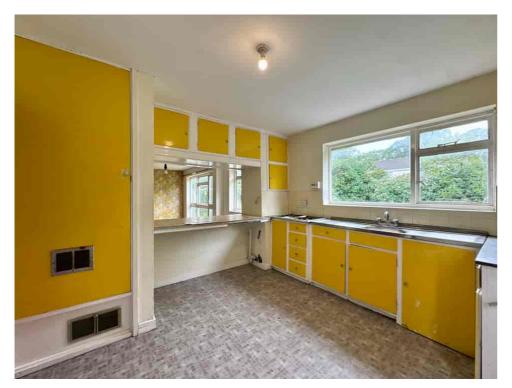

The ground floor includes a large dual-aspect LOUNGE, separate DINING AREA, and a good-sized KITCHEN overlooking the garden, along with a WC, hallway storage, and internal access to the INTEGRAL GARAGE.

This four DETACHED PROPERTY presents a superb opportunity for those LOOKING TO MODERNISE AND ADD VALUE. It offers over 1,570 sq ft of accommodation, with a well-balanced layout ideal for family living.