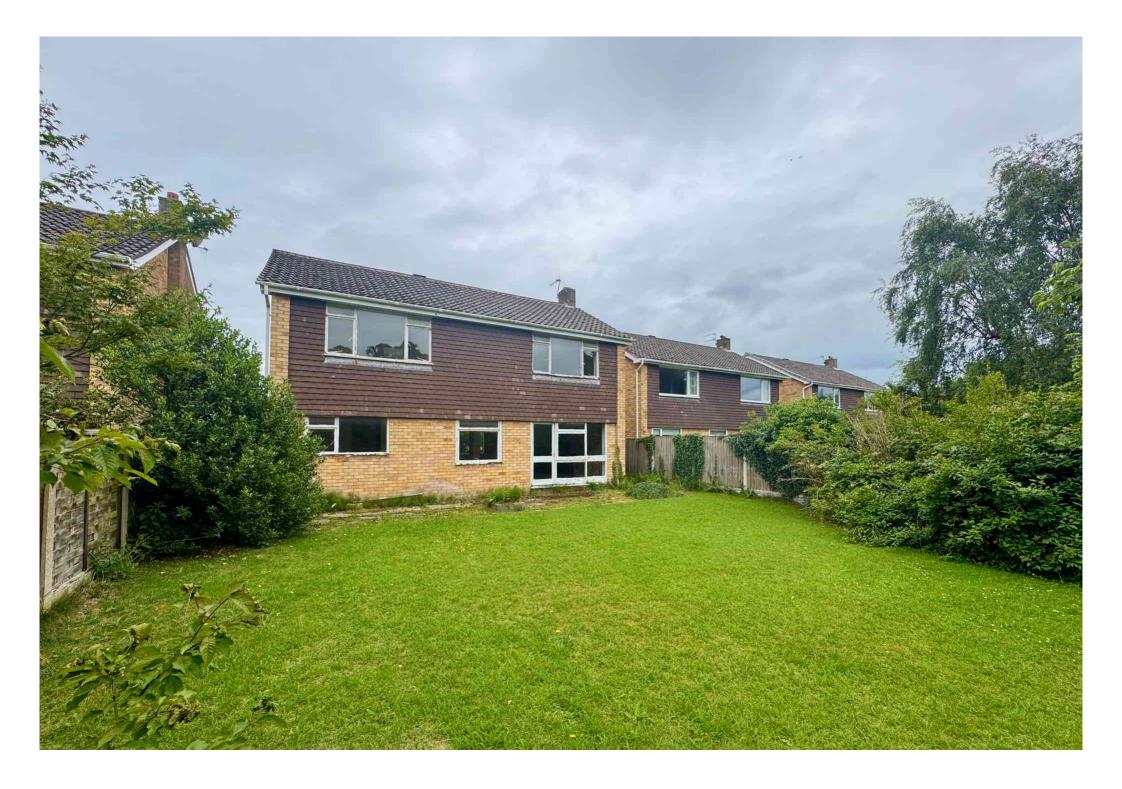

Gorse Way, Formby, L37 1PB

£550,000

Gorse Way – Spacious FOUR-BEDROOM home with WEST-FACING garden and NO CHAIN

Located in a well-regarded residential area close to the highly sought-after Larkhill Lane, Gorse Way is a popular spot within walking distance of Larkhill Fields, where many neighbouring homes have already seen significant investment and improvement.

This four DETACHED PROPERTY presents a superb opportunity for those LOOKING TO MODERNISE AND ADD VALUE. It offers over 1,570 sq ft of accommodation, with a well-balanced layout ideal for family living.

Upstairs are four bedrooms, a family bathroom.

Outside, the property benefits from a west-facing rear garden, DRIVEWAY parking for several cars, and SCOPE for EXTENSION or REMODELLING (subject to planning).

Offered with no onward chain, this is a rare chance to secure a substantial home in a location that continues to rise in popularity.