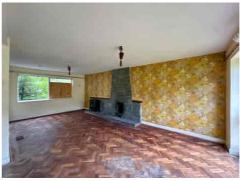

The ground floor includes a large dual-aspect LOUNGE, separate DINING AREA, and a good-sized KITCHEN overlooking the garden, along with a WC, hallway storage, and internal access to the INTEGRAL GARAGE.