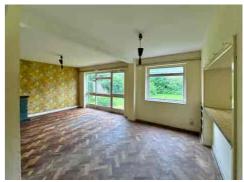

The ground floor includes a large dual-aspect LOUNGE, separate DINING AREA, and a good-sized KITCHEN overlooking the garden, along with a WC, hallway storage, and internal access to the INTEGRAL GARAGE.