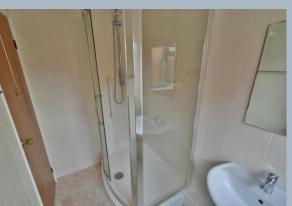

This light and spacious bungalow is tucked away in a small and pleasant cul-de-sac location and now comes to the market offered with no onward chain.

- A four double bedroom detached bungalow with an 80' private south facing rear garden and no chain
- Entrance porch
- 37' Entrance hall with walk-in storage cupboard (former cloakroom)
- 18' Dual aspect **lounge** with a living flame coal effect gas fire with exposed stone surround and double glazed sliding patio doors leading out into the conservatory
- The **conservatory** is fully double glazed, has a tiled floor, radiator allowing for this room to be used all year round and double glazed French doors leading out to the rear garden
- Separate **dining room** with sliding patio doors leading out to the rear garden and double doors leading through into the entrance hall
- Kitchen/breakfast room incorporating rolltop work surfaces, base and wall units, integrated
  oven, grill, hob and extractor, recess and plumbing for dishwasher and washing machine, wall
  mounted gas fired boiler, serving hatch through to the dining room, space for breakfast table
  and chairs, tiled floor, double glazed window overlooking the rear garden and double glazed
  door giving access
- Bedroom one is a generous sized double bedroom benefitting from an excellent range of fitted bedroom furniture to include wardrobes, cupboard over the bed recess and bedside cabinets and drawer storage
- Good sized en-suite shower room finished in a white suite incorporating a large corner shower cubicle, pedestal wash hand basin, WC, fully tiled walls
- Bedroom two is also a generous sized double bedroom
- Bedroom three is a double bedroom with fitted wardrobes, cupboards and drawer storage
- Bedroom four is also a double bedroom
- Family bathroom finished in a white suite incorporating a panelled bath with mixer taps and shower hose, pedestal wash hand basin, WC, fully tiled walls
- The rear garden is a superb feature of the property as it offers an excellent degree of seclusion, faces a southerly aspect and measures approximately 80' in width x approximately 40' in depth
- Adjoining the rear of the property there is a paved patio with a path leading round to a further area of side patio and side gate. The remainder of the garden is predominantly laid to lawn and bordered by well stocked flower beds. Within the garden there is a useful timber storage shed and greenhouse
- Detached double garage has a remote control up and over door, light and power, double glazed window and side personal door
- Front **driveway** provides off road parking. There is also a good sized area of front lawn with attractive plants and shrubs
- **Further benefits** include double glazing, UPVC fascias and soffits, a gas fired heating system and the property now comes to the market offered with no onward chain