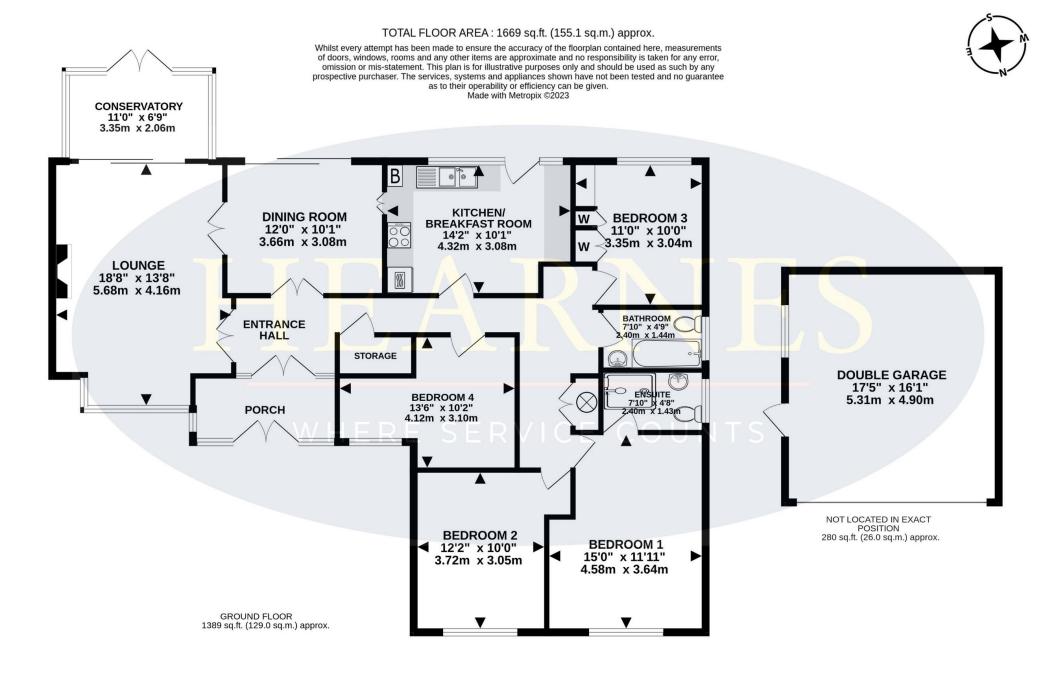

This light and spacious bungalow is tucked away in a small and pleasant cul-de-sac location and now comes to the market offered with no onward chain.

- A four double bedroom detached bungalow with an 80' private south facing rear garden and no chain
- Entrance porch
- 37' Entrance hall with walk-in storage cupboard (former cloakroom)
- 18' Dual aspect **lounge** with a living flame coal effect gas fire with exposed stone surround and double glazed sliding patio doors leading out into the conservatory
- The **conservatory** is fully double glazed, has a tiled floor, radiator allowing for this room to be used all year round and double glazed French doors leading out to the rear garden
- Separate **dining room** with sliding patio doors leading out to the rear garden and double doors leading through into the entrance hall
- Kitchen/breakfast room incorporating rolltop work surfaces, base and wall units, integrated
  oven, grill, hob and extractor, recess and plumbing for dishwasher and washing machine, wall
  mounted gas fired boiler, serving hatch through to the dining room, space for breakfast table
  and chairs, tiled floor, double glazed window overlooking the rear garden and double glazed
  door giving access
- Bedroom one is a generous sized double bedroom benefitting from an excellent range of fitted bedroom furniture to include wardrobes, cupboard over the bed recess and bedside cabinets and drawer storage
- Good sized en-suite shower room finished in a white suite incorporating a large corner shower cubicle, pedestal wash hand basin, WC, fully tiled walls
- Bedroom two is also a generous sized double bedroom
- Bedroom three is a double bedroom with fitted wardrobes, cupboards and drawer storage
- Bedroom four is also a double bedroom
- Family bathroom finished in a white suite incorporating a panelled bath with mixer taps and shower hose, pedestal wash hand basin, WC, fully tiled walls
- The rear garden is a superb feature of the property as it offers an excellent degree of seclusion, faces a southerly aspect and measures approximately 80' in width x approximately 40' in depth
- Adjoining the rear of the property there is a paved patio with a path leading round to a further area of side patio and side gate. The remainder of the garden is predominantly laid to lawn and bordered by well stocked flower beds. Within the garden there is a useful timber storage shed and greenhouse
- Detached double garage has a remote control up and over door, light and power, double glazed window and side personal door
- Front **driveway** provides off road parking. There is also a good sized area of front lawn with attractive plants and shrubs
- **Further benefits** include double glazing, UPVC fascias and soffits, a gas fired heating system and the property now comes to the market offered with no onward chain