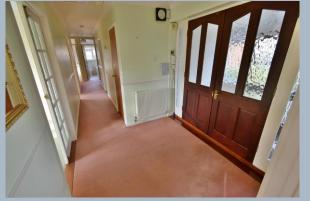

This light and spacious bungalow is tucked away in a small and pleasant cul-de-sac location and now comes to the market offered with no onward chain.

- A four double bedroom detached bungalow with an 80' private south facing rear garden and no chain
- Entrance porch
- 37' Entrance hall with walk-in storage cupboard (former cloakroom)
- 18' Dual aspect **lounge** with a living flame coal effect gas fire with exposed stone surround and double glazed sliding patio doors leading out into the conservatory
- The **conservatory** is fully double glazed, has a tiled floor, radiator allowing for this room to be used all year round and double glazed French doors leading out to the rear garden
- Separate **dining room** with sliding patio doors leading out to the rear garden and double doors leading through into the entrance hall
- Kitchen/breakfast room incorporating rolltop work surfaces, base and wall units, integrated
  oven, grill, hob and extractor, recess and plumbing for dishwasher and washing machine, wall
  mounted gas fired boiler, serving hatch through to the dining room, space for breakfast table
  and chairs, tiled floor, double glazed window overlooking the rear garden and double glazed
  door giving access
- Bedroom one is a generous sized double bedroom benefitting from an excellent range of fitted bedroom furniture to include wardrobes, cupboard over the bed recess and bedside cabinets and drawer storage
- Good sized en-suite shower room finished in a white suite incorporating a large corner shower cubicle, pedestal wash hand basin, WC, fully tiled walls
- Bedroom two is also a generous sized double bedroom
- Bedroom three is a double bedroom with fitted wardrobes, cupboards and drawer storage
- Bedroom four is also a double bedroom
- Family bathroom finished in a white suite incorporating a panelled bath with mixer taps and shower hose, pedestal wash hand basin, WC, fully tiled walls
- The rear garden is a superb feature of the property as it offers an excellent degree of seclusion, faces a southerly aspect and measures approximately 80' in width x approximately 40' in depth
- Adjoining the rear of the property there is a paved patio with a path leading round to a further area of side patio and side gate. The remainder of the garden is predominantly laid to lawn and bordered by well stocked flower beds. Within the garden there is a useful timber storage shed and greenhouse
- Detached double garage has a remote control up and over door, light and power, double glazed window and side personal door
- Front **driveway** provides off road parking. There is also a good sized area of front lawn with attractive plants and shrubs
- **Further benefits** include double glazing, UPVC fascias and soffits, a gas fired heating system and the property now comes to the market offered with no onward chain