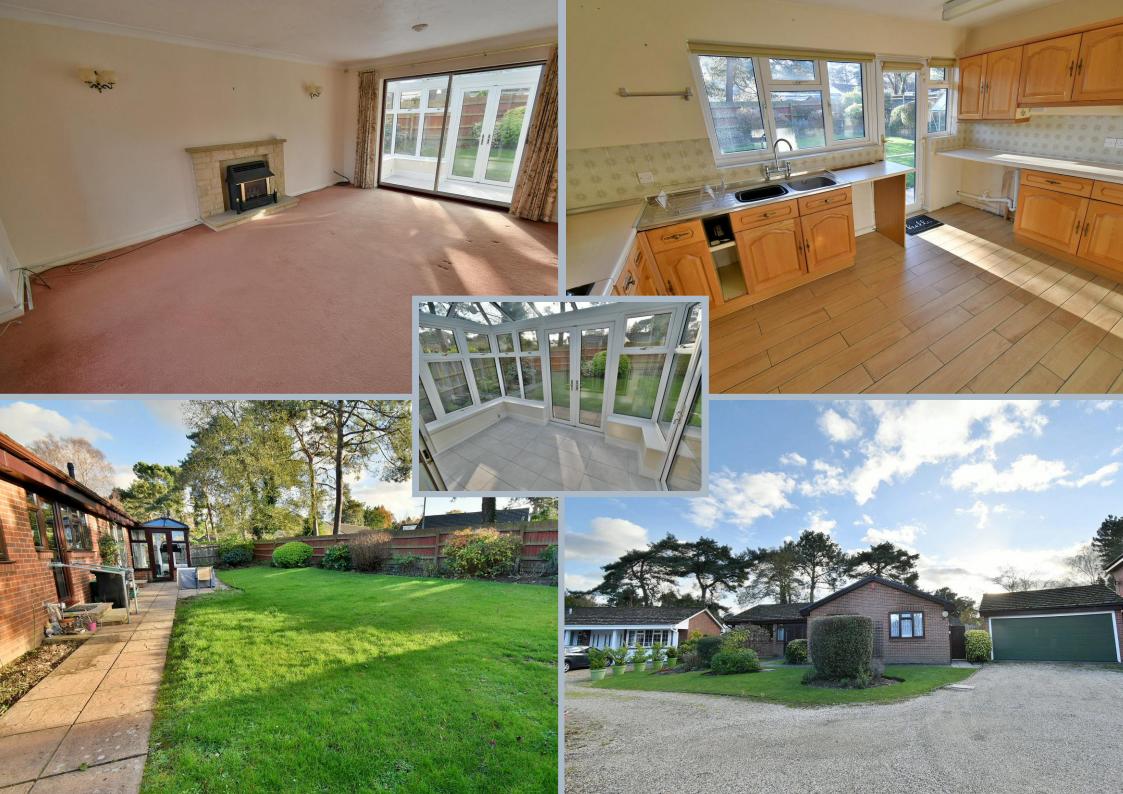

This light and spacious bungalow is tucked away in a small and pleasant cul-de-sac location and now comes to the market offered with no onward chain.

- A four double bedroom detached bungalow with an 80' private south facing rear garden and no chain
- Entrance porch
- 37' Entrance hall with walk-in storage cupboard (former cloakroom)
- 18' Dual aspect **lounge** with a living flame coal effect gas fire with exposed stone surround and double glazed sliding patio doors leading out into the conservatory
- The **conservatory** is fully double glazed, has a tiled floor, radiator allowing for this room to be used all year round and double glazed French doors leading out to the rear garden
- Separate **dining room** with sliding patio doors leading out to the rear garden and double doors leading through into the entrance hall
- Kitchen/breakfast room incorporating rolltop work surfaces, base and wall units, integrated
  oven, grill, hob and extractor, recess and plumbing for dishwasher and washing machine, wall
  mounted gas fired boiler, serving hatch through to the dining room, space for breakfast table
  and chairs, tiled floor, double glazed window overlooking the rear garden and double glazed
  door giving access
- Bedroom one is a generous sized double bedroom benefitting from an excellent range of fitted bedroom furniture to include wardrobes, cupboard over the bed recess and bedside cabinets and drawer storage
- Good sized en-suite shower room finished in a white suite incorporating a large corner shower cubicle, pedestal wash hand basin, WC, fully tiled walls
- Bedroom two is also a generous sized double bedroom
- Bedroom three is a double bedroom with fitted wardrobes, cupboards and drawer storage
- Bedroom four is also a double bedroom
- Family bathroom finished in a white suite incorporating a panelled bath with mixer taps and shower hose, pedestal wash hand basin, WC, fully tiled walls
- The rear garden is a superb feature of the property as it offers an excellent degree of seclusion, faces a southerly aspect and measures approximately 80' in width x approximately 40' in depth
- Adjoining the rear of the property there is a paved patio with a path leading round to a further area of side patio and side gate. The remainder of the garden is predominantly laid to lawn and bordered by well stocked flower beds. Within the garden there is a useful timber storage shed and greenhouse
- Detached double garage has a remote control up and over door, light and power, double glazed window and side personal door
- Front **driveway** provides off road parking. There is also a good sized area of front lawn with attractive plants and shrubs
- **Further benefits** include double glazing, UPVC fascias and soffits, a gas fired heating system and the property now comes to the market offered with no onward chain