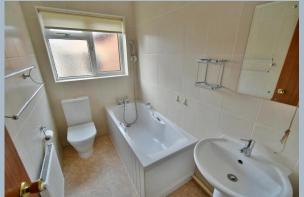

This light and spacious bungalow is tucked away in a small and pleasant cul-de-sac location and now comes to the market offered with no onward chain.

- A four double bedroom detached bungalow with an 80' private south facing rear garden and no chain
- Entrance porch
- 37' Entrance hall with walk-in storage cupboard (former cloakroom)
- 18' Dual aspect **lounge** with a living flame coal effect gas fire with exposed stone surround and double glazed sliding patio doors leading out into the conservatory
- The **conservatory** is fully double glazed, has a tiled floor, radiator allowing for this room to be used all year round and double glazed French doors leading out to the rear garden
- Separate **dining room** with sliding patio doors leading out to the rear garden and double doors leading through into the entrance hall
- Kitchen/breakfast room incorporating rolltop work surfaces, base and wall units, integrated
  oven, grill, hob and extractor, recess and plumbing for dishwasher and washing machine, wall
  mounted gas fired boiler, serving hatch through to the dining room, space for breakfast table
  and chairs, tiled floor, double glazed window overlooking the rear garden and double glazed
  door giving access
- Bedroom one is a generous sized double bedroom benefitting from an excellent range of fitted bedroom furniture to include wardrobes, cupboard over the bed recess and bedside cabinets and drawer storage
- Good sized en-suite shower room finished in a white suite incorporating a large corner shower cubicle, pedestal wash hand basin, WC, fully tiled walls
- Bedroom two is also a generous sized double bedroom
- Bedroom three is a double bedroom with fitted wardrobes, cupboards and drawer storage
- Bedroom four is also a double bedroom
- Family bathroom finished in a white suite incorporating a panelled bath with mixer taps and shower hose, pedestal wash hand basin, WC, fully tiled walls
- The rear garden is a superb feature of the property as it offers an excellent degree of seclusion, faces a southerly aspect and measures approximately 80' in width x approximately 40' in depth
- Adjoining the rear of the property there is a paved patio with a path leading round to a further area of side patio and side gate. The remainder of the garden is predominantly laid to lawn and bordered by well stocked flower beds. Within the garden there is a useful timber storage shed and greenhouse
- Detached double garage has a remote control up and over door, light and power, double glazed window and side personal door
- Front **driveway** provides off road parking. There is also a good sized area of front lawn with attractive plants and shrubs
- **Further benefits** include double glazing, UPVC fascias and soffits, a gas fired heating system and the property now comes to the market offered with no onward chain