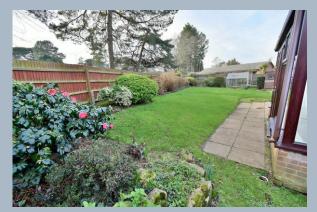

This light and spacious bungalow is tucked away in a small and pleasant cul-de-sac location and now comes to the market offered with no onward chain.

- A four double bedroom detached bungalow with an 80' private south facing rear garden and no chain
- Entrance porch
- 37' Entrance hall with walk-in storage cupboard (former cloakroom)
- 18' Dual aspect **lounge** with a living flame coal effect gas fire with exposed stone surround and double glazed sliding patio doors leading out into the conservatory
- The **conservatory** is fully double glazed, has a tiled floor, radiator allowing for this room to be used all year round and double glazed French doors leading out to the rear garden
- Separate **dining room** with sliding patio doors leading out to the rear garden and double doors leading through into the entrance hall
- Kitchen/breakfast room incorporating rolltop work surfaces, base and wall units, integrated
  oven, grill, hob and extractor, recess and plumbing for dishwasher and washing machine, wall
  mounted gas fired boiler, serving hatch through to the dining room, space for breakfast table
  and chairs, tiled floor, double glazed window overlooking the rear garden and double glazed
  door giving access
- Bedroom one is a generous sized double bedroom benefitting from an excellent range of fitted bedroom furniture to include wardrobes, cupboard over the bed recess and bedside cabinets and drawer storage
- Good sized en-suite shower room finished in a white suite incorporating a large corner shower cubicle, pedestal wash hand basin, WC, fully tiled walls
- Bedroom two is also a generous sized double bedroom
- Bedroom three is a double bedroom with fitted wardrobes, cupboards and drawer storage
- Bedroom four is also a double bedroom
- Family bathroom finished in a white suite incorporating a panelled bath with mixer taps and shower hose, pedestal wash hand basin, WC, fully tiled walls
- The rear garden is a superb feature of the property as it offers an excellent degree of seclusion, faces a southerly aspect and measures approximately 80' in width x approximately 40' in depth
- Adjoining the rear of the property there is a paved patio with a path leading round to a further area of side patio and side gate. The remainder of the garden is predominantly laid to lawn and bordered by well stocked flower beds. Within the garden there is a useful timber storage shed and greenhouse
- Detached double garage has a remote control up and over door, light and power, double glazed window and side personal door
- Front **driveway** provides off road parking. There is also a good sized area of front lawn with attractive plants and shrubs
- **Further benefits** include double glazing, UPVC fascias and soffits, a gas fired heating system and the property now comes to the market offered with no onward chain