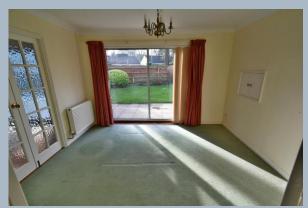

This light and spacious bungalow is tucked away in a small and pleasant cul-de-sac location and now comes to the market offered with no onward chain.

- A four double bedroom detached bungalow with an 80' private south facing rear garden and no chain
- Entrance porch
- 37' Entrance hall with walk-in storage cupboard (former cloakroom)
- 18' Dual aspect **lounge** with a living flame coal effect gas fire with exposed stone surround and double glazed sliding patio doors leading out into the conservatory
- The **conservatory** is fully double glazed, has a tiled floor, radiator allowing for this room to be used all year round and double glazed French doors leading out to the rear garden
- Separate **dining room** with sliding patio doors leading out to the rear garden and double doors leading through into the entrance hall
- Kitchen/breakfast room incorporating rolltop work surfaces, base and wall units, integrated
  oven, grill, hob and extractor, recess and plumbing for dishwasher and washing machine, wall
  mounted gas fired boiler, serving hatch through to the dining room, space for breakfast table
  and chairs, tiled floor, double glazed window overlooking the rear garden and double glazed
  door giving access
- Bedroom one is a generous sized double bedroom benefitting from an excellent range of fitted bedroom furniture to include wardrobes, cupboard over the bed recess and bedside cabinets and drawer storage
- Good sized en-suite shower room finished in a white suite incorporating a large corner shower cubicle, pedestal wash hand basin, WC, fully tiled walls
- Bedroom two is also a generous sized double bedroom
- Bedroom three is a double bedroom with fitted wardrobes, cupboards and drawer storage
- Bedroom four is also a double bedroom
- Family bathroom finished in a white suite incorporating a panelled bath with mixer taps and shower hose, pedestal wash hand basin, WC, fully tiled walls
- The rear garden is a superb feature of the property as it offers an excellent degree of seclusion, faces a southerly aspect and measures approximately 80' in width x approximately 40' in depth
- Adjoining the rear of the property there is a paved patio with a path leading round to a further area of side patio and side gate. The remainder of the garden is predominantly laid to lawn and bordered by well stocked flower beds. Within the garden there is a useful timber storage shed and greenhouse
- Detached double garage has a remote control up and over door, light and power, double glazed window and side personal door
- Front **driveway** provides off road parking. There is also a good sized area of front lawn with attractive plants and shrubs
- **Further benefits** include double glazing, UPVC fascias and soffits, a gas fired heating system and the property now comes to the market offered with no onward chain