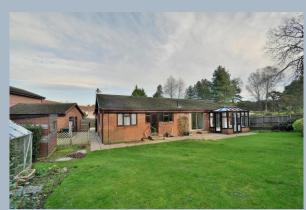

## FREEHOLD PRICE"A spacious bungalow with an 80" secludedGUIDE PRICE £530,000 - £550,000south facing rear garden and double garage"

This generous sized and well maintained four double bedroom, one bathroom, one shower room, two reception room detached bungalow has a double glazed conservatory overlooking an 80' private south facing rear garden, detached double garage and driveway providing generous off road parking.

This light and spacious bungalow is tucked away in a small and pleasant cul-de-sac location and now comes to the market offered with no onward chain.

- A four double bedroom detached bungalow with an 80' private south facing rear garden and no chain
- Entrance porch
- 37' Entrance hall with walk-in storage cupboard (former cloakroom)
- 18' Dual aspect **lounge** with a living flame coal effect gas fire with exposed stone surround and double glazed sliding patio doors leading out into the conservatory
- The **conservatory** is fully double glazed, has a tiled floor, radiator allowing for this room to be used all year round and double glazed French doors leading out to the rear garden
- Separate **dining room** with sliding patio doors leading out to the rear garden and double doors leading through into the entrance hall
- Kitchen/breakfast room incorporating rolltop work surfaces, base and wall units, integrated
  oven, grill, hob and extractor, recess and plumbing for dishwasher and washing machine, wall
  mounted gas fired boiler, serving hatch through to the dining room, space for breakfast table
  and chairs, tiled floor, double glazed window overlooking the rear garden and double glazed
  door giving access
- Bedroom one is a generous sized double bedroom benefitting from an excellent range of fitted bedroom furniture to include wardrobes, cupboard over the bed recess and bedside cabinets and drawer storage
- Good sized en-suite shower room finished in a white suite incorporating a large corner shower cubicle, pedestal wash hand basin, WC, fully tiled walls
- Bedroom two is also a generous sized double bedroom
- Bedroom three is a double bedroom with fitted wardrobes, cupboards and drawer storage
- Bedroom four is also a double bedroom
- Family bathroom finished in a white suite incorporating a panelled bath with mixer taps and shower hose, pedestal wash hand basin, WC, fully tiled walls
- The rear garden is a superb feature of the property as it offers an excellent degree of seclusion, faces a southerly aspect and measures approximately 80' in width x approximately 40' in depth
- Adjoining the rear of the property there is a paved patio with a path leading round to a further area of side patio and side gate. The remainder of the garden is predominantly laid to lawn and bordered by well stocked flower beds. Within the garden there is a useful timber storage shed and greenhouse
- Detached double garage has a remote control up and over door, light and power, double glazed window and side personal door
- Front **driveway** provides off road parking. There is also a good sized area of front lawn with attractive plants and shrubs
- **Further benefits** include double glazing, UPVC fascias and soffits, a gas fired heating system and the property now comes to the market offered with no onward chain