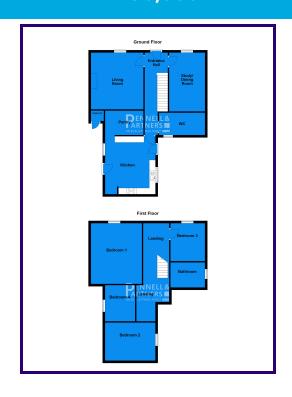

# **ENTRANCE HALL**

# LIVING ROOM

4.28m x 5.06m (14' 1" x 16' 7")

### STUDY / RECEPTION ROOM TWO

2.91m x 4.72m (9' 7" x 15' 6")

### KITCHEN/DINER

4.17m x 4.74m (13' 8" x 15' 7")

### **PANTRY**

# **CLOAKROOM / UTILITY ROOM**

3.88m x 1.75m (12' 9" x 5' 9")

# FIRST FLOOR

### **BEDROOM ONE**

4.28m x 5.06m (14' 1" x 16' 7")

### **BEDROOM TWO**

4.46m x 3.43m (14' 8" x 11' 3")