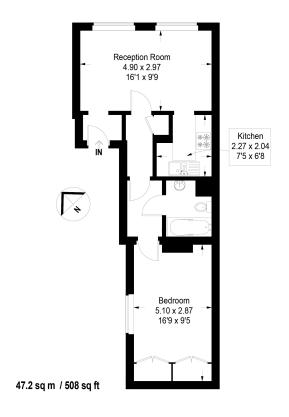

### **FLOORPLAN & EPC**

## Chiltern Street, London, W1U

Approximate Gross Internal Area 47.2 sq m / 508 sq ft

All measurements are in accordance to the RICS Code Of Measuring Practice. Measurements are approximate & only for illustrative purposes.