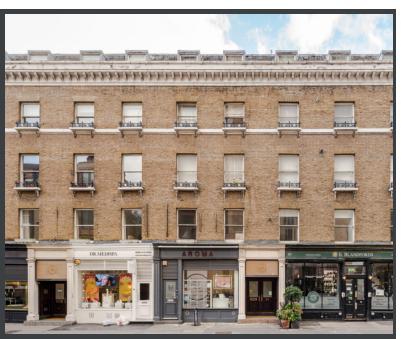

### PROPERTY DESCRIPTION

A charming and bright, first floor apartment, situated on ever popular Chiltern Street close to all the local shops and amenities of Marylebone High Street and within easy reach of Regents Park and excellent transport links at Baker Street. The property is offered chain free and has been a rental investment property for the Seller for many years. Leasehold: 125 years from 1st March 1987. Ground rent: £150 per annum. Service Charge: approx. £2,132.per annum. EPC - D. Council tax (Westminster) - Band F.