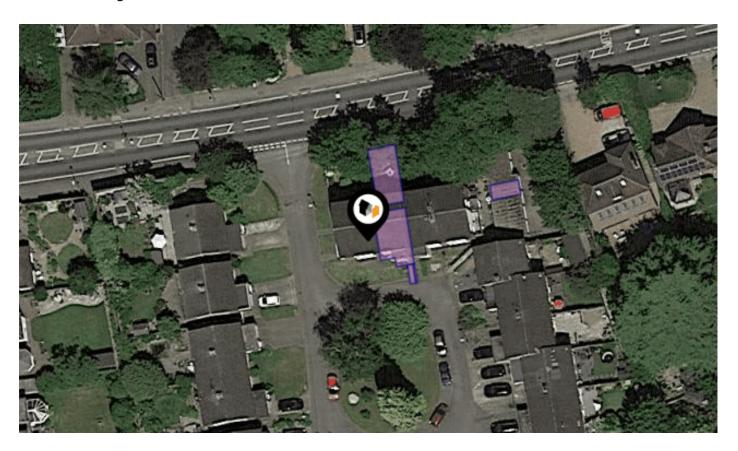

## **TUDOR COURT, HITCHIN, SG5**

#### **Property**

Type: Flat / Maisonette

**Bedrooms:** 

Plot Area: 0.02 acres Year Built: 1967-1975 **Council Tax:** Band C

**Annual Estimate:** £1,979 **Title Number:** HD513413

Leasehold Tenure: Start Date: 07/06/1967 **End Date:** 24/06/2955