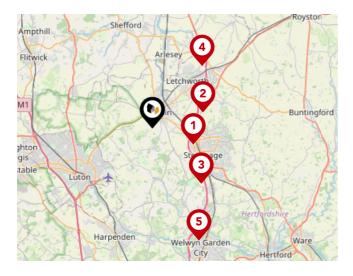

#### Trunk Roads/Motorways

| Pin | Name      | Distance   |
|-----|-----------|------------|
| 1   | A1(M) J8  | 3.21 miles |
| 2   | A1(M) J9  | 3.82 miles |
| 3   | A1(M) J7  | 5.38 miles |
| 4   | A1(M) J10 | 5.81 miles |
| 5   | A1(M) J6  | 8.87 miles |