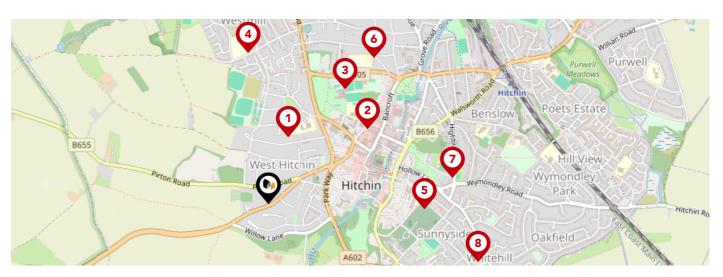

# Schools

|          |                                                                                                      | Nursery               | Primary      | Secondary    | College | Private |
|----------|------------------------------------------------------------------------------------------------------|-----------------------|--------------|--------------|---------|---------|
| 1        | Samuel Lucas Junior Mixed and Infant School Ofsted Rating: Outstanding   Pupils: 420   Distance:0.32 |                       |              |              |         |         |
| 2        | Hitchin Boys' School Ofsted Rating: Outstanding   Pupils: 1317   Distance:0.57                       |                       |              | $\checkmark$ |         |         |
| 3        | Wilshere-Dacre Junior Academy Ofsted Rating: Good   Pupils: 267   Distance:0.63                      |                       | <b>▽</b>     |              |         |         |
| 4        | Oughton Primary and Nursery School Ofsted Rating: Good   Pupils: 218   Distance: 0.69                |                       | $\checkmark$ |              |         |         |
| 5        | Highbury Infant School and Nursery Ofsted Rating: Good   Pupils: 204   Distance:0.72                 |                       | $\checkmark$ |              |         |         |
| <b>6</b> | York Road Nursery School Ofsted Rating: Outstanding   Pupils: 107   Distance:0.82                    | $\overline{m{arphi}}$ |              |              |         |         |
| 7        | Hitchin Girls' School Ofsted Rating: Outstanding   Pupils: 1355   Distance:0.85                      |                       |              | $\checkmark$ |         |         |
| 8        | Whitehill Junior School Ofsted Rating: Good   Pupils: 240   Distance:1                               |                       | <b>✓</b>     |              |         |         |

# Schools

|            |                                                                                                                                      | Nursery | Primary                                                                                                                                                                                                                                                                                                                                                                                                                                                                                                                                                                                                                                                                                                                                                                                                                                                                                                                                                                                                                                                                                                                                                                                                                                                                                                                                                                                                                                                                                                                                                                                                                                                                                                                                                                                                                                                                                 | Secondary    | College | Private |
|------------|--------------------------------------------------------------------------------------------------------------------------------------|---------|-----------------------------------------------------------------------------------------------------------------------------------------------------------------------------------------------------------------------------------------------------------------------------------------------------------------------------------------------------------------------------------------------------------------------------------------------------------------------------------------------------------------------------------------------------------------------------------------------------------------------------------------------------------------------------------------------------------------------------------------------------------------------------------------------------------------------------------------------------------------------------------------------------------------------------------------------------------------------------------------------------------------------------------------------------------------------------------------------------------------------------------------------------------------------------------------------------------------------------------------------------------------------------------------------------------------------------------------------------------------------------------------------------------------------------------------------------------------------------------------------------------------------------------------------------------------------------------------------------------------------------------------------------------------------------------------------------------------------------------------------------------------------------------------------------------------------------------------------------------------------------------------|--------------|---------|---------|
| <b>9</b>   | St Andrew's Church of England Voluntary Aided Primary<br>School, Hitchin<br>Ofsted Rating: Outstanding   Pupils: 252   Distance:1.09 |         | $\checkmark$                                                                                                                                                                                                                                                                                                                                                                                                                                                                                                                                                                                                                                                                                                                                                                                                                                                                                                                                                                                                                                                                                                                                                                                                                                                                                                                                                                                                                                                                                                                                                                                                                                                                                                                                                                                                                                                                            |              |         |         |
| 100        | Strathmore Infant and Nursery School Ofsted Rating: Good   Pupils: 199   Distance:1.14                                               |         | $\checkmark$                                                                                                                                                                                                                                                                                                                                                                                                                                                                                                                                                                                                                                                                                                                                                                                                                                                                                                                                                                                                                                                                                                                                                                                                                                                                                                                                                                                                                                                                                                                                                                                                                                                                                                                                                                                                                                                                            |              |         |         |
| <b>(1)</b> | The Priory School Ofsted Rating: Good   Pupils: 1231   Distance:1.16                                                                 |         |                                                                                                                                                                                                                                                                                                                                                                                                                                                                                                                                                                                                                                                                                                                                                                                                                                                                                                                                                                                                                                                                                                                                                                                                                                                                                                                                                                                                                                                                                                                                                                                                                                                                                                                                                                                                                                                                                         | <b>▽</b>     |         |         |
| 12         | William Ransom Primary School Ofsted Rating: Outstanding   Pupils: 422   Distance:1.3                                                |         | igstar                                                                                                                                                                                                                                                                                                                                                                                                                                                                                                                                                                                                                                                                                                                                                                                                                                                                                                                                                                                                                                                                                                                                                                                                                                                                                                                                                                                                                                                                                                                                                                                                                                                                                                                                                                                                                                                                                  |              |         |         |
| 13         | Our Lady Catholic Primary School Ofsted Rating: Good   Pupils: 154   Distance:1.33                                                   |         | igstyle igytyle igstyle igytyle igytyle igytyle igytyle igstyle igytyle igytyle igytyle igytyle igytyle igytyle igstyle igytyle |              |         |         |
| 14         | Kingshott School Ofsted Rating: Not Rated   Pupils: 400   Distance: 1.43                                                             |         |                                                                                                                                                                                                                                                                                                                                                                                                                                                                                                                                                                                                                                                                                                                                                                                                                                                                                                                                                                                                                                                                                                                                                                                                                                                                                                                                                                                                                                                                                                                                                                                                                                                                                                                                                                                                                                                                                         | $\checkmark$ |         |         |
| 15         | Mary Exton Primary School Ofsted Rating: Good   Pupils: 181   Distance:1.62                                                          |         | $\checkmark$                                                                                                                                                                                                                                                                                                                                                                                                                                                                                                                                                                                                                                                                                                                                                                                                                                                                                                                                                                                                                                                                                                                                                                                                                                                                                                                                                                                                                                                                                                                                                                                                                                                                                                                                                                                                                                                                            |              |         |         |
| 16         | St Ippolyts Church of England Aided Primary School Ofsted Rating: Good   Pupils: 175   Distance:1.7                                  |         |                                                                                                                                                                                                                                                                                                                                                                                                                                                                                                                                                                                                                                                                                                                                                                                                                                                                                                                                                                                                                                                                                                                                                                                                                                                                                                                                                                                                                                                                                                                                                                                                                                                                                                                                                                                                                                                                                         |              |         |         |