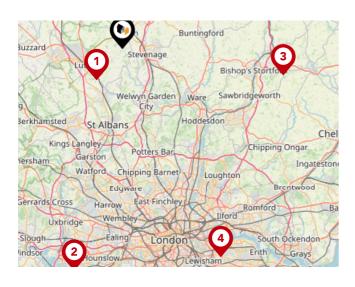

### Airports/Helipads

| Pin | Name             | Distance    |  |
|-----|------------------|-------------|--|
| 1   | Luton Airport    | 5.9 miles   |  |
| 2   | Heathrow Airport | 33.38 miles |  |
| 3   | Stansted Airport | 23.86 miles |  |
| 4   | Silvertown       | 33.91 miles |  |