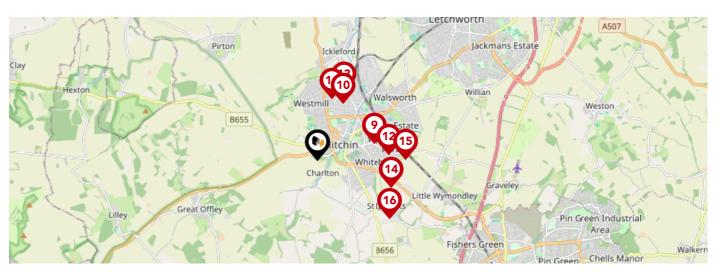

# Schools

|          |                                                                                                      | Nursery               | Primary      | Secondary    | College | Private |
|----------|------------------------------------------------------------------------------------------------------|-----------------------|--------------|--------------|---------|---------|
| 1        | Samuel Lucas Junior Mixed and Infant School Ofsted Rating: Outstanding   Pupils: 420   Distance:0.32 |                       |              |              |         |         |
| 2        | Hitchin Boys' School Ofsted Rating: Outstanding   Pupils: 1317   Distance:0.57                       |                       |              | $\checkmark$ |         |         |
| 3        | Wilshere-Dacre Junior Academy Ofsted Rating: Good   Pupils: 267   Distance:0.63                      |                       | <b>▽</b>     |              |         |         |
| 4        | Oughton Primary and Nursery School Ofsted Rating: Good   Pupils: 218   Distance: 0.69                |                       | $\checkmark$ |              |         |         |
| 5        | Highbury Infant School and Nursery Ofsted Rating: Good   Pupils: 204   Distance:0.72                 |                       | $\checkmark$ |              |         |         |
| <b>6</b> | York Road Nursery School Ofsted Rating: Outstanding   Pupils: 107   Distance:0.82                    | $\overline{m{arphi}}$ |              |              |         |         |
| 7        | Hitchin Girls' School Ofsted Rating: Outstanding   Pupils: 1355   Distance:0.85                      |                       |              | $\checkmark$ |         |         |
| 8        | Whitehill Junior School Ofsted Rating: Good   Pupils: 240   Distance:1                               |                       | <b>✓</b>     |              |         |         |

# Schools

|            |                                                                                                                                      | Nursery | Primary                                                                                                                                                                                                                                                                                                                                                                                                                                                                                                                                                                                                                                                                                                                                                                                                                                                                                                                                                                                                                                                                                                                                                                                                                                                                                                                                                                                                                                                                                                                                                                                                                                                                                                                                                                                                                                                                                 | Secondary    | College | Private |
|------------|--------------------------------------------------------------------------------------------------------------------------------------|---------|-----------------------------------------------------------------------------------------------------------------------------------------------------------------------------------------------------------------------------------------------------------------------------------------------------------------------------------------------------------------------------------------------------------------------------------------------------------------------------------------------------------------------------------------------------------------------------------------------------------------------------------------------------------------------------------------------------------------------------------------------------------------------------------------------------------------------------------------------------------------------------------------------------------------------------------------------------------------------------------------------------------------------------------------------------------------------------------------------------------------------------------------------------------------------------------------------------------------------------------------------------------------------------------------------------------------------------------------------------------------------------------------------------------------------------------------------------------------------------------------------------------------------------------------------------------------------------------------------------------------------------------------------------------------------------------------------------------------------------------------------------------------------------------------------------------------------------------------------------------------------------------------|--------------|---------|---------|
| <b>9</b>   | St Andrew's Church of England Voluntary Aided Primary<br>School, Hitchin<br>Ofsted Rating: Outstanding   Pupils: 252   Distance:1.09 |         | $\checkmark$                                                                                                                                                                                                                                                                                                                                                                                                                                                                                                                                                                                                                                                                                                                                                                                                                                                                                                                                                                                                                                                                                                                                                                                                                                                                                                                                                                                                                                                                                                                                                                                                                                                                                                                                                                                                                                                                            |              |         |         |
| 100        | Strathmore Infant and Nursery School Ofsted Rating: Good   Pupils: 199   Distance:1.14                                               |         | $\checkmark$                                                                                                                                                                                                                                                                                                                                                                                                                                                                                                                                                                                                                                                                                                                                                                                                                                                                                                                                                                                                                                                                                                                                                                                                                                                                                                                                                                                                                                                                                                                                                                                                                                                                                                                                                                                                                                                                            |              |         |         |
| <b>(1)</b> | The Priory School Ofsted Rating: Good   Pupils: 1231   Distance:1.16                                                                 |         |                                                                                                                                                                                                                                                                                                                                                                                                                                                                                                                                                                                                                                                                                                                                                                                                                                                                                                                                                                                                                                                                                                                                                                                                                                                                                                                                                                                                                                                                                                                                                                                                                                                                                                                                                                                                                                                                                         | <b>▽</b>     |         |         |
| 12         | William Ransom Primary School Ofsted Rating: Outstanding   Pupils: 422   Distance:1.3                                                |         | igstar                                                                                                                                                                                                                                                                                                                                                                                                                                                                                                                                                                                                                                                                                                                                                                                                                                                                                                                                                                                                                                                                                                                                                                                                                                                                                                                                                                                                                                                                                                                                                                                                                                                                                                                                                                                                                                                                                  |              |         |         |
| 13         | Our Lady Catholic Primary School Ofsted Rating: Good   Pupils: 154   Distance:1.33                                                   |         | igstyle igytyle igstyle igytyle igytyle igytyle igytyle igstyle igytyle igytyle igytyle igytyle igytyle igytyle igstyle igytyle |              |         |         |
| 14         | Kingshott School Ofsted Rating: Not Rated   Pupils: 400   Distance: 1.43                                                             |         |                                                                                                                                                                                                                                                                                                                                                                                                                                                                                                                                                                                                                                                                                                                                                                                                                                                                                                                                                                                                                                                                                                                                                                                                                                                                                                                                                                                                                                                                                                                                                                                                                                                                                                                                                                                                                                                                                         | $\checkmark$ |         |         |
| 15         | Mary Exton Primary School Ofsted Rating: Good   Pupils: 181   Distance:1.62                                                          |         | $\checkmark$                                                                                                                                                                                                                                                                                                                                                                                                                                                                                                                                                                                                                                                                                                                                                                                                                                                                                                                                                                                                                                                                                                                                                                                                                                                                                                                                                                                                                                                                                                                                                                                                                                                                                                                                                                                                                                                                            |              |         |         |
| 16         | St Ippolyts Church of England Aided Primary School Ofsted Rating: Good   Pupils: 175   Distance:1.7                                  |         |                                                                                                                                                                                                                                                                                                                                                                                                                                                                                                                                                                                                                                                                                                                                                                                                                                                                                                                                                                                                                                                                                                                                                                                                                                                                                                                                                                                                                                                                                                                                                                                                                                                                                                                                                                                                                                                                                         |              |         |         |