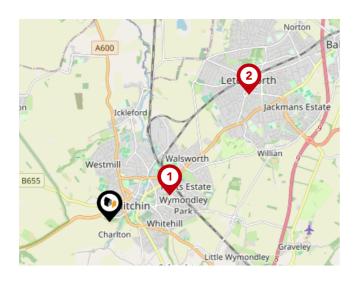

#### National Rail Stations

| Pin | Name                    | Distance   |
|-----|-------------------------|------------|
| 1   | Hitchin Rail Station    | 1.2 miles  |
| 2   | Letchworth Rail Station | 3.45 miles |
| 3   | Stevenage Rail Station  | 4.67 miles |