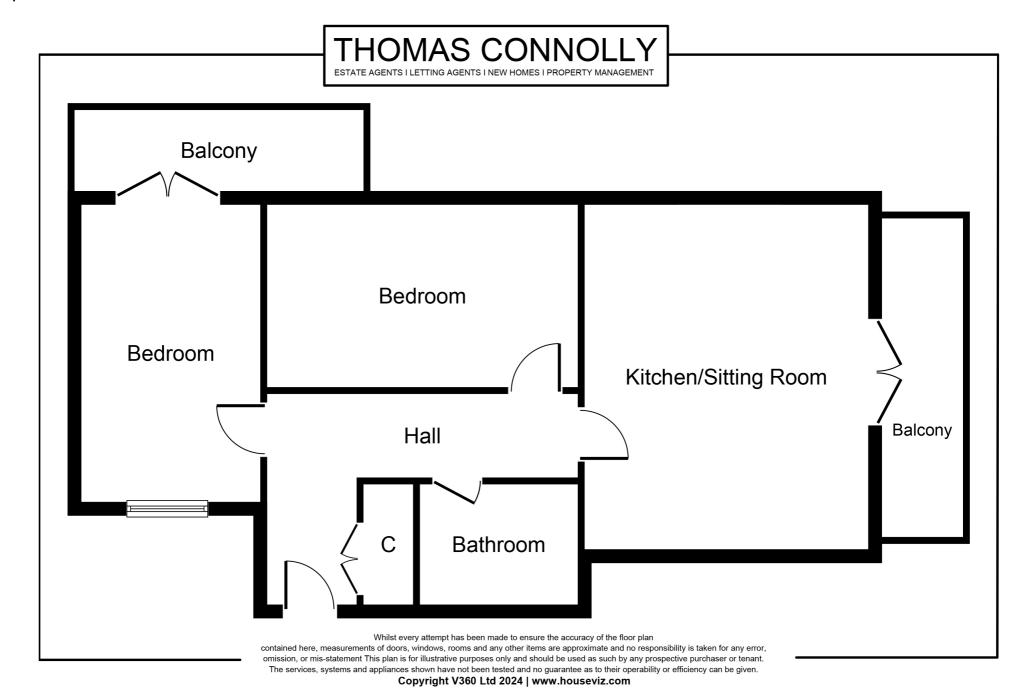

Accommodation briefly comprises; entrance hall, kitchen diner sitting room with a balcony off the sitting room, two bedrooms and a family bathroom. off road parking for one vehicle. The property further benefits from double glazing, gas to radiator heating.

#### **TOP FLOOR ENTRANCE HALL**

SITTING ROOM/;KITCHEN

11' 7" x 16' 5" (3.53m x 5.00m)

**BALCONY OFF THE SITTING ROOM** 

4' 3" x 14' 4" (1.30m x 4.37m)

**BEDROOM ONE** 

14' 4" x 8' 6" (4.37m x 2.59m)

**BALCONY OFF BEDROOM ONE** 

**BEDROOM TWO** 

15' 3" x 8' 6" (4.65m x 2.59m)

**BATHROOM** 

6' 2" x 7' 9" (1.88m x 2.36m)

OFF ROAD PARKING FOR ONE CAR