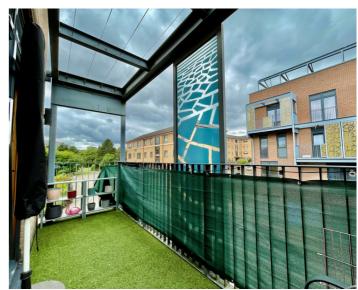

#### **TOP FLOOR ENTRANCE HALL**

SITTING ROOM/;KITCHEN

11' 7" x 16' 5" (3.53m x 5.00m)

**BALCONY OFF THE SITTING ROOM** 

4' 3" x 14' 4" (1.30m x 4.37m)

**BEDROOM ONE** 

14' 4" x 8' 6" (4.37m x 2.59m)

**BALCONY OFF BEDROOM ONE** 