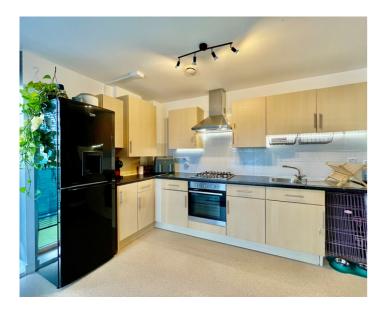

Accommodation briefly comprises; entrance hall, kitchen diner sitting room with a balcony off the sitting room, two bedrooms and a family bathroom. off road parking for one vehicle. The property further benefits from double glazing, gas to radiator heating.