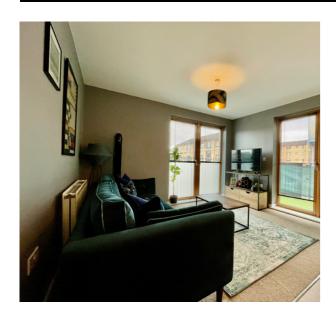

#### **TOP FLOOR ENTRANCE HALL**

SITTING ROOM/;KITCHEN

11' 7" x 16' 5" (3.53m x 5.00m)

**BALCONY OFF THE SITTING ROOM** 

4' 3" x 14' 4" (1.30m x 4.37m)

**BEDROOM ONE** 

14' 4" x 8' 6" (4.37m x 2.59m)

**BALCONY OFF BEDROOM ONE** 