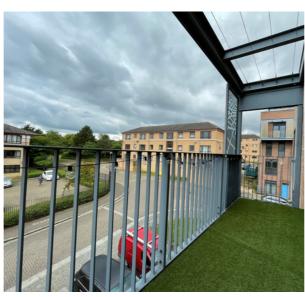

#### **TOP FLOOR ENTRANCE HALL**

SITTING ROOM/;KITCHEN

11' 7" x 16' 5" (3.53m x 5.00m)

**BALCONY OFF THE SITTING ROOM** 

4' 3" x 14' 4" (1.30m x 4.37m)

**BEDROOM ONE** 

14' 4" x 8' 6" (4.37m x 2.59m)

**BALCONY OFF BEDROOM ONE** 