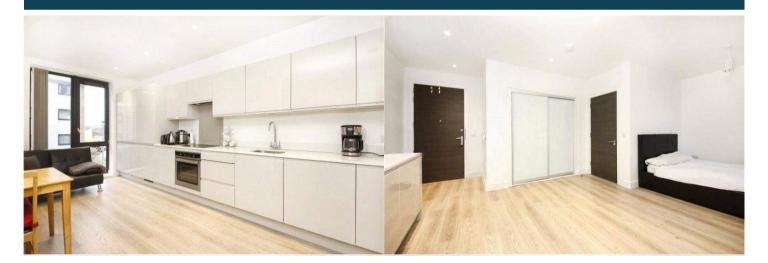

The property benefits from extensive glazing, wood flooring, a private balcony and integrated appliances, with access to parking.

The interior of the property comprises a modern, open plan living and dining area, sleeping area with fitted storage, leading to a private balcony, with a contemporary bathroom. The exterior of the property boasts communal gardens and great dog walking space.