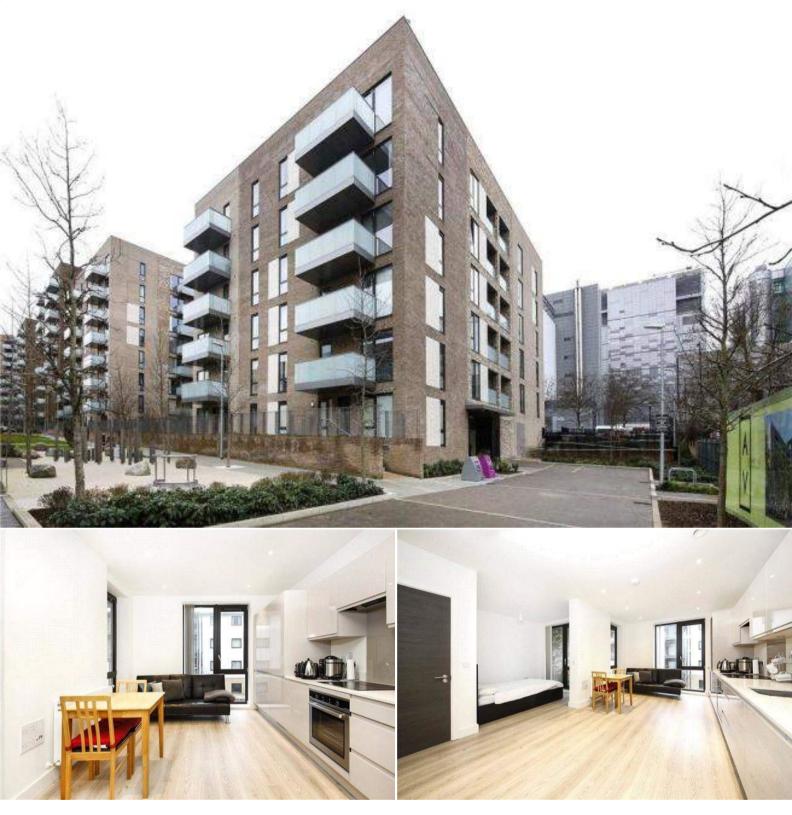

## Valencia Close London

A beautifully-presented one bedroom, first floor studio apartment in the sought after Aberfeldy Village development. Close to the East India DLR station, with great transport links into Canary Wharf and London centre.

The property benefits from extensive glazing, wood flooring, a private balcony and integrated appliances, with access to parking.

The interior of the property comprises a modern, open plan living and dining area, sleeping area with fitted storage, leading to a private balcony, with a contemporary bathroom. The exterior of the property boasts communal gardens and great dog walking space.