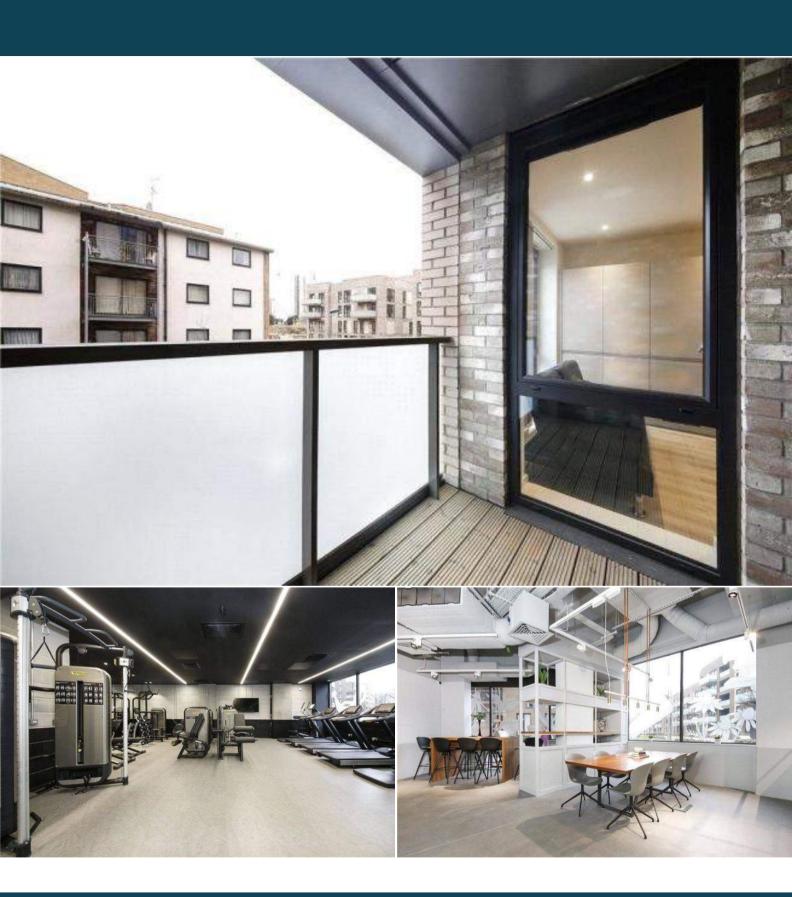

## Valencia Close London

A beautifully-presented one bedroom, first floor studio apartment in the sought after Aberfeldy Village development. Close to the East India DLR station, with great transport links into Canary Wharf and London centre.

The property benefits from extensive glazing, wood flooring, a private balcony and integrated appliances, with access to parking.

The interior of the property comprises a modern, open plan living and dining area, sleeping area with fitted storage, leading to a private balcony, with a contemporary bathroom. The exterior of the property boasts communal gardens and great dog walking space.

Located a stone's throw from Canary Wharf, the property is close to a range of amenities, including fantastic shops and restaurants. Excellent transport connections into London.

Note: The auctioneers have had confirmation of a cleared 'PASSED' EWS1 certificate (see legal pack for further information)