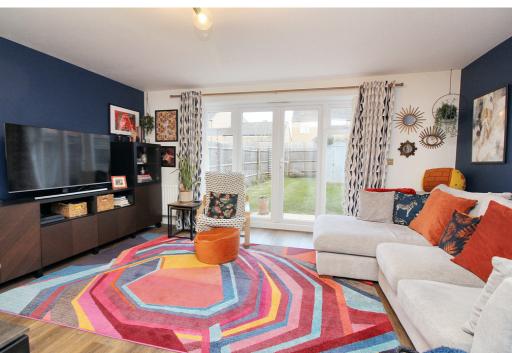

### Ivel Road

Abt. 17' 7" x 15' 7" (5.36m x 4.75m) Dual aspect open planning living space with under stairs cupboard and double doors leading to rear garden. Currently houses six seater dining table and has been laid with a contemporary wood flooring.