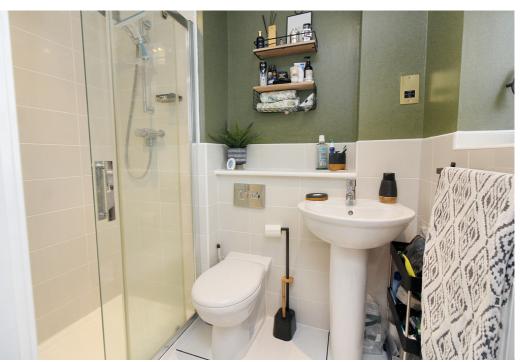

Ivel Road, Shefford, Bedfordshire, SG17 5LB Guide Price £385,000 Freehold













## **Step Inside**

Ivel Road



## **About Shefford**

### Ivel Road

Abt. 17' 7" x 15' 7" (5.36m x 4.75m) Dual aspect open planning living space with under stairs cupboard and double doors leading to rear garden. Currently houses six seater dining table and has been laid with a contemporary wood flooring.









# **Step Outside**

## Ivel Road

Abt. 9' 3" x 8' 0" (2.82m x 2.44m) Expertly tiled flooring matching the cupboard doors, stylish fitted worktops with integrated appliances. Spotlights with fitted roller blind to UPVC double glazed window.

## **Ground Floor First Floor Bedroom 2 Bedroom 3** 3.17m x 2.68m (10'5" x 8'10") 3.17m x 1.96m Lounge/Diner 5.37m x 4.74m (10'5" x 6'5") (17'7" x 15'7") Landing Bathroom **Principal** Kitchen 2.83m x 2.45m **Bedroom** (9'3" x 8') 3.89m x 3.14m (12'9" x 10'3") **En-suite**