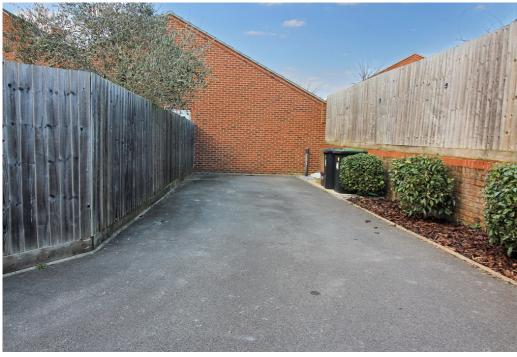

Ivel Road, Shefford, Bedfordshire, SG17 5LB Guide Price £385,000 Freehold













## **Step Inside**

Ivel Road



## **About Shefford**

### Ivel Road

Abt. 17' 7" x 15' 7" (5.36m x 4.75m) Dual aspect open planning living space with under stairs cupboard and double doors leading to rear garden. Currently houses six seater dining table and has been laid with a contemporary wood flooring.









# **Step Outside**

## Ivel Road

Abt. 9' 3" x 8' 0" (2.82m x 2.44m) Expertly tiled flooring matching the cupboard doors, stylish fitted worktops with integrated appliances. Spotlights with fitted roller blind to UPVC double glazed window.

## **Ground Floor First Floor Bedroom 2 Bedroom 3** 3.17m x 2.68m (10'5" x 8'10") 3.17m x 1.96m Lounge/Diner 5.37m x 4.74m (10'5" x 6'5") (17'7" x 15'7") Landing Bathroom **Principal** Kitchen 2.83m x 2.45m **Bedroom** (9'3" x 8') 3.89m x 3.14m (12'9" x 10'3") **En-suite**