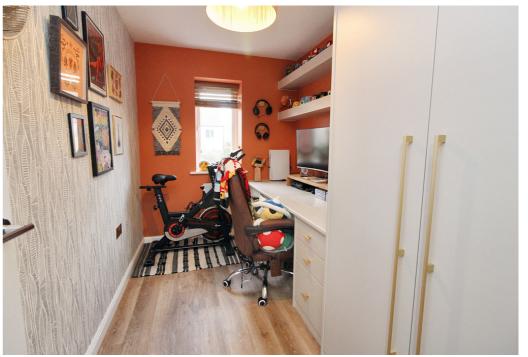

Ivel Road, Shefford, Bedfordshire, SG17 5LB Guide Price £385,000 Freehold













## **Step Inside**

Ivel Road



## **About Shefford**

### Ivel Road

Abt. 17' 7" x 15' 7" (5.36m x 4.75m) Dual aspect open planning living space with under stairs cupboard and double doors leading to rear garden. Currently houses six seater dining table and has been laid with a contemporary wood flooring.









# **Step Outside**

## Ivel Road

Abt. 9' 3" x 8' 0" (2.82m x 2.44m) Expertly tiled flooring matching the cupboard doors, stylish fitted worktops with integrated appliances. Spotlights with fitted roller blind to UPVC double glazed window.

## **Ground Floor First Floor Bedroom 2 Bedroom 3** 3.17m x 2.68m (10'5" x 8'10") 3.17m x 1.96m Lounge/Diner 5.37m x 4.74m (10'5" x 6'5") (17'7" x 15'7") Landing Bathroom **Principal** Kitchen 2.83m x 2.45m **Bedroom** (9'3" x 8') 3.89m x 3.14m (12'9" x 10'3") **En-suite**