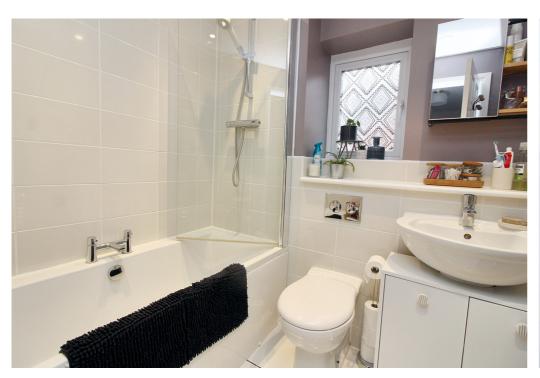

Ivel Road, Shefford, Bedfordshire, SG17 5LB Guide Price £385,000 Freehold













## **Step Inside**

Ivel Road



## **About Shefford**

### Ivel Road

Abt. 17' 7" x 15' 7" (5.36m x 4.75m) Dual aspect open planning living space with under stairs cupboard and double doors leading to rear garden. Currently houses six seater dining table and has been laid with a contemporary wood flooring.









# **Step Outside**

## Ivel Road

Abt. 9' 3" x 8' 0" (2.82m x 2.44m) Expertly tiled flooring matching the cupboard doors, stylish fitted worktops with integrated appliances. Spotlights with fitted roller blind to UPVC double glazed window.

## **Ground Floor First Floor Bedroom 2 Bedroom 3** 3.17m x 2.68m (10'5" x 8'10") 3.17m x 1.96m Lounge/Diner 5.37m x 4.74m (10'5" x 6'5") (17'7" x 15'7") Landing Bathroom **Principal** Kitchen 2.83m x 2.45m **Bedroom** (9'3" x 8') 3.89m x 3.14m (12'9" x 10'3") **En-suite**