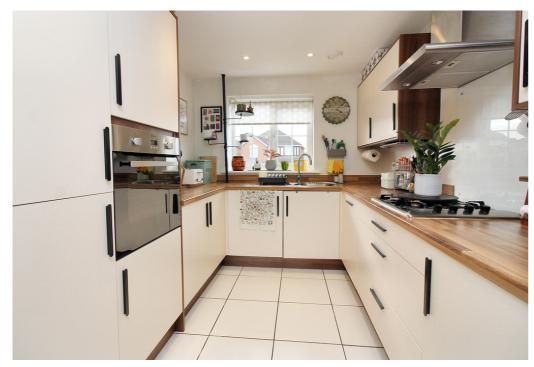

## Ivel Road

Abt. 9' 3" x 8' 0" (2.82m x 2.44m) Expertly tiled flooring matching the cupboard doors, stylish fitted worktops with integrated appliances. Spotlights with fitted roller blind to UPVC double glazed window.