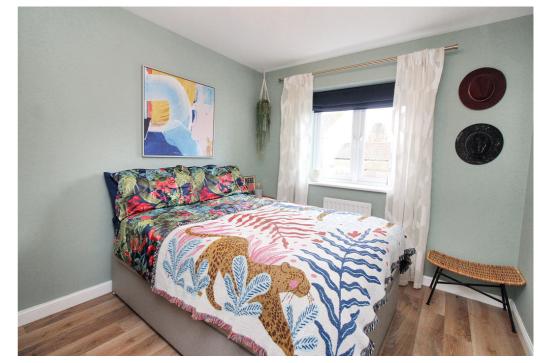

Ivel Road, Shefford, Bedfordshire, SG17 5LB Guide Price £385,000 Freehold













## **Step Inside**

Ivel Road



## **About Shefford**

### Ivel Road

Abt. 17' 7" x 15' 7" (5.36m x 4.75m) Dual aspect open planning living space with under stairs cupboard and double doors leading to rear garden. Currently houses six seater dining table and has been laid with a contemporary wood flooring.









# **Step Outside**

## Ivel Road

Abt. 9' 3" x 8' 0" (2.82m x 2.44m) Expertly tiled flooring matching the cupboard doors, stylish fitted worktops with integrated appliances. Spotlights with fitted roller blind to UPVC double glazed window.

## **Ground Floor First Floor Bedroom 2 Bedroom 3** 3.17m x 2.68m (10'5" x 8'10") 3.17m x 1.96m Lounge/Diner 5.37m x 4.74m (10'5" x 6'5") (17'7" x 15'7") Landing Bathroom **Principal** Kitchen 2.83m x 2.45m **Bedroom** (9'3" x 8') 3.89m x 3.14m (12'9" x 10'3") **En-suite*