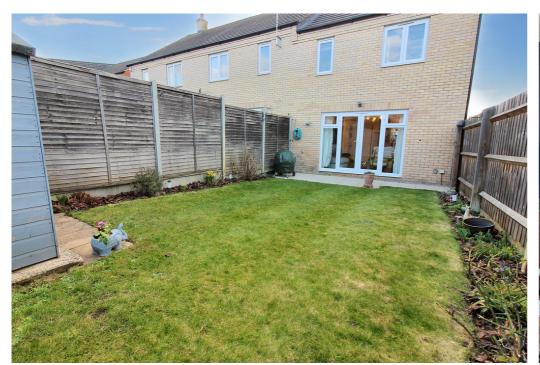

Ivel Road, Shefford, Bedfordshire, SG17 5LB Guide Price £385,000 Freehold













## **Step Inside**

Ivel Road



## **About Shefford**

### Ivel Road

Abt. 17' 7" x 15' 7" (5.36m x 4.75m) Dual aspect open planning living space with under stairs cupboard and double doors leading to rear garden. Currently houses six seater dining table and has been laid with a contemporary wood flooring.









# **Step Outside**

## Ivel Road

Abt. 9' 3" x 8' 0" (2.82m x 2.44m) Expertly tiled flooring matching the cupboard doors, stylish fitted worktops with integrated appliances. Spotlights with fitted roller blind to UPVC double glazed window.

## **Ground Floor First Floor Bedroom 2 Bedroom 3** 3.17m x 2.68m (10'5" x 8'10") 3.17m x 1.96m Lounge/Diner 5.37m x 4.74m (10'5" x 6'5") (17'7" x 15'7") Landing Bathroom **Principal** Kitchen 2.83m x 2.45m **Bedroom** (9'3" x 8')