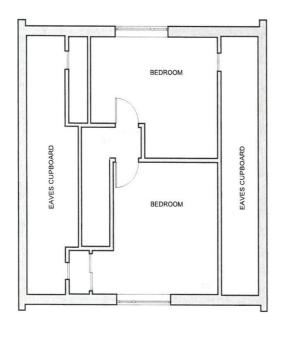

# **Principal Bedroom**

4.18 m x 3.66 m (13' 9" x 12' 0") The principal bedroom features a built in wardrobe, radiator, wash hand basin, double glazed window overlooking the rear garden and carpeted flooring.

### **Bedroom Two**

 $3.48m \times 3.39m (11' 5" \times 11' 1")$  Bedroom two features a built in wardrobe, radiator, wash hand basin, double glazed window to front and carpeted flooring.

£460,000

01843 866 866 www.terencepainter.co.uk

**EXISTING FIRST FLOOR PLAN** 

PROPOSED FIRST FLOOR PLAN

ERECTED WALLS

WALLS TO BE REMOVED

DO NOT SCALE FROM THIS DRAWING

64 Dumpton Park Drive, Broadstairs, Kent. CT10 1RJ.