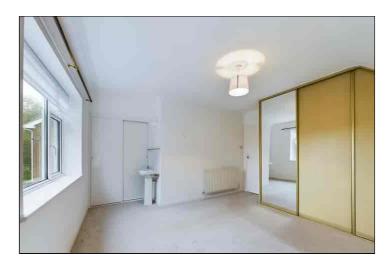

# **Principal Bedroom**

4.18 m x 3.66 m (13' 9" x 12' 0") The principal bedroom features a built in wardrobe, radiator, wash hand basin, double glazed window overlooking the rear garden and carpeted flooring.

### **Bedroom Two**

 $3.48m \times 3.39m (11' 5" \times 11' 1")$  Bedroom two features a built in wardrobe, radiator, wash hand basin, double glazed window to front and carpeted flooring.