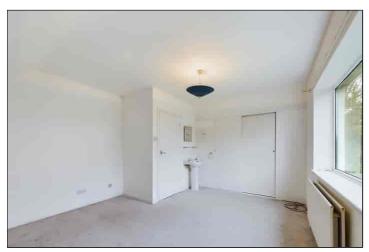

# **Principal Bedroom**

4.18 m x 3.66 m (13' 9" x 12' 0") The principal bedroom features a built in wardrobe, radiator, wash hand basin, double glazed window overlooking the rear garden and carpeted flooring.

### **Bedroom Two**

 $3.48m \times 3.39m (11' 5" \times 11' 1")$  Bedroom two features a built in wardrobe, radiator, wash hand basin, double glazed window to front and carpeted flooring.