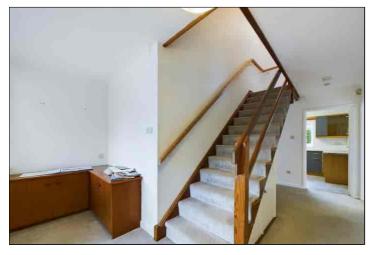

### **Entrance Hall**

 $1.80 \text{m x } 1.33 \text{m } (5'\ 11''\ \text{x } 4'\ 4'')$  Entrance into the property is gained via a frosted glazed door. The entrance hall features storage cupboards, radiator and carpeted flooring.