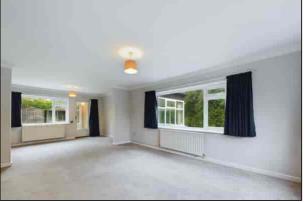

# Lounge/Dining Room

7.68m x 7.49m (25' 2" x 24' 7") The triple aspect room features double glazed windows to the rear, front and side of the property, glazed door to reception room two, two radiators, TV point, service hatch to the kitchen and carpeted flooring.