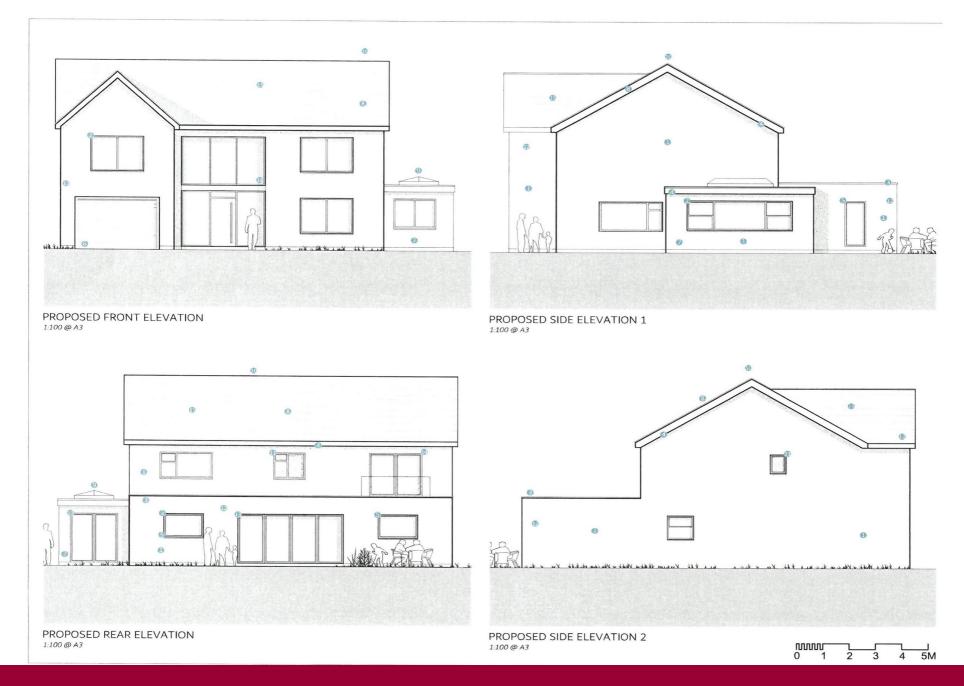

This property would make a fantastic home as it is but also benefits from having had planning consent granted for the property to be extended and remodelled to create a large four bedroom house with a garden room. Plans are available on request via the selling agent or can be found on the Thanet District Council website reference FH/TH/22/0426.

# **Agent Notes**

This property benefits from planning consent granted for the erection of a single storey rear extension, two storey side extension, following the demolition of the existing garage together with the erection of an out building to rear garden to create a four bedroom detached home with garden room. Plans are available on request with the selling agent or for inspection on the Thanet District Council website, reference - FH/TH/22/0426.