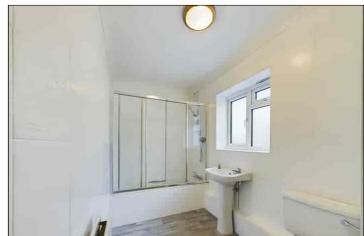

## **Bathroom**

3.58m x 1.66m (11' 9" x 5' 5") The bathroom features a low level w.c, low level bath with mixer tap and shower attachment, airing cupboard, wash hand basin, frosted double glazed window to side and vinyl flooring.