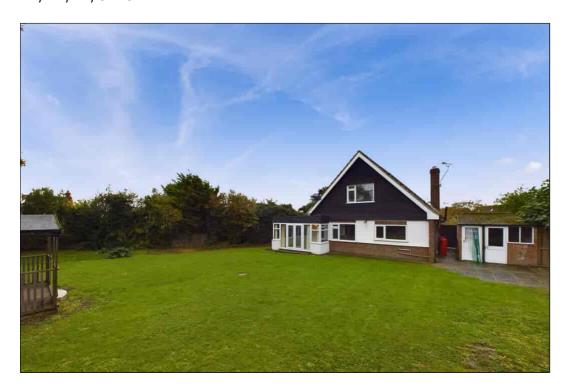

The current accommodation includes an entrance hall, triple aspect lounge/diner, second reception room with French doors to the garden, fitted kitchen, bathroom and two double bedrooms. Externally there is an impressive 118' wide lawned rear garden, garage and ample off street parking.

## Rear Garden

36m x 20m (118' 1" x 65' 7") This 118' wide rear garden is a fantastic feature of this home and benefits from a mainly lawned area, wooden shed, wooden summer house, access to garage and a side access gate for vehicle access.