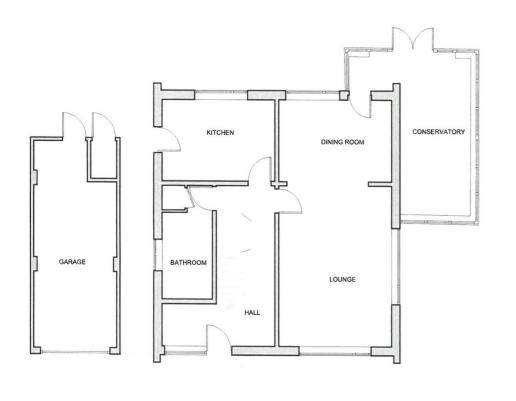

The current accommodation includes an entrance hall, triple aspect lounge/diner, second reception room with French doors to the garden, fitted kitchen, bathroom and two double bedrooms. Externally there is an impressive 118' wide lawned rear garden, garage and ample off street parking.

### **Entrance Hall**

 $1.80 \text{m x } 1.33 \text{m } (5'\ 11''\ \text{x } 4'\ 4'')$  Entrance into the property is gained via a frosted glazed door. The entrance hall features storage cupboards, radiator and carpeted flooring.

# Lounge/Dining Room

7.68m x 7.49m (25' 2" x 24' 7") The triple aspect room features double glazed windows to the rear, front and side of the property, glazed door to reception room two, two radiators, TV point, service hatch to the kitchen and carpeted flooring.

## **Reception Room Two**

4.98m x 2.34m (16' 4" x 7' 8") The second reception room features double glazed French doors to the rear which provide access to the garden and double glazed windows to the front, rear and side which enjoy views over the garden. There is a radiator and carpeted flooring.

## Kitchen

3.73m x 2.58m (12' 3" x 8' 6") The kitchen has vinyl flooring, high and low level fitted units, integrated electric oven/grill and ceramic hob inset to roll top worksurfaces There is a stainless steel sink unit inset to roll top worksurfaces, space and plumbing for fridge-freezer and washing machine, kitchen unit housing gas fired boiler, double glazed window overlooking the rear garden and a double glazed frosted door to rear garden.

## **Bathroom**

3.58m x 1.66m (11' 9" x 5' 5") The bathroom features a low level w.c, low level bath with mixer tap and shower attachment, airing cupboard, wash hand basin, frosted double glazed window to side and vinyl flooring.

64 Dumpton Park Drive, Broadstairs, Kent. CT10 1RJ.

**EXISTING GROUND FLOOR PLAN** 

PROPOSED GROUND FLOOR PLAN

WALLS TO BE REMOVED

DO NOT SCALE FROM THIS DRAWING

64 Dumpton Park Drive, Broadstairs, Kent. CT10 1RJ.