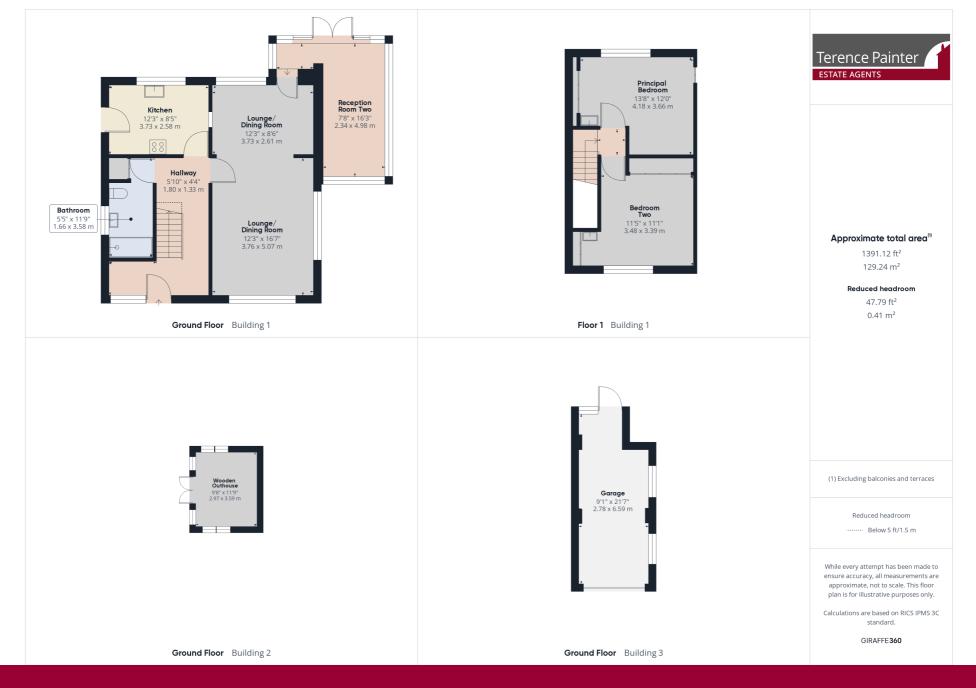

### **GROUND FLOOR**

### **Entrance Hall**

 $1.80 \text{m x } 1.33 \text{m } (5'\ 11''\ \text{x } 4'\ 4'')$  Entrance into the property is gained via a frosted glazed door. The entrance hall features storage cupboards, radiator and carpeted flooring.

# Lounge/Dining Room

7.68m x 7.49m (25' 2" x 24' 7") The triple aspect room features double glazed windows to the rear, front and side of the property, glazed door to reception room two, two radiators, TV point, service hatch to the kitchen and carpeted flooring.

## **Reception Room Two**

4.98m x 2.34m (16' 4" x 7' 8") The second reception room features double glazed French doors to the rear which provide access to the garden and double glazed windows to the front, rear and side which enjoy views over the garden. There is a radiator and carpeted flooring.

## Kitchen

3.73m x 2.58m (12' 3" x 8' 6") The kitchen has vinyl flooring, high and low level fitted units, integrated electric oven/grill and ceramic hob inset to roll top worksurfaces There is a stainless steel sink unit inset to roll top worksurfaces, space and plumbing for fridge-freezer and washing machine, kitchen unit housing gas fired boiler, double glazed window overlooking the rear garden and a double glazed frosted door to rear garden.

## **Bathroom**

3.58m x 1.66m (11' 9" x 5' 5") The bathroom features a low level w.c, low level bath with mixer tap and shower attachment, airing cupboard, wash hand basin, frosted double glazed window to side and vinyl flooring.

# **FIRST FLOOR**

# **Principal Bedroom**

4.18 m x 3.66 m (13' 9" x 12' 0") The principal bedroom features a built in wardrobe, radiator, wash hand basin, double glazed window overlooking the rear garden and carpeted flooring.

### **Bedroom Two**

 $3.48m \times 3.39m (11' 5" \times 11' 1")$  Bedroom two features a built in wardrobe, radiator, wash hand basin, double glazed window to front and carpeted flooring.

## Rear Garden

36m x 20m (118' 1" x 65' 7") This 118' wide rear garden is a fantastic feature of this home and benefits from a mainly lawned area, wooden shed, wooden summer house, access to garage and a side access gate for vehicle access.