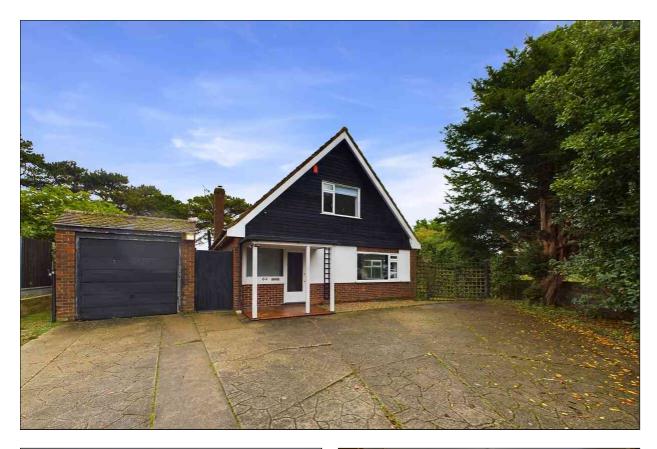

64 Dumpton Park Drive, Broadstairs, Kent. CT10 1RJ.

Freehold £460,000

DETACHED HOUSE WITH A 118' REAR GARDEN AND APPROVED PLANNING PERMISSION IN SOUGHT AFTER DUMPTON PARK DRIVE!

This is a truly exciting opportunity to acquire this attractive two bedroom detached house located on a large secluded plot situated in one of Broadstairs most exclusive locations close to the sandy beaches at Dumpton Gap & Louisa Bay and within a short walk of the town shops and amenities.

The current accommodation includes an entrance hall, triple aspect lounge/diner, second reception room with French doors to the garden, fitted kitchen, bathroom and two double bedrooms. Externally there is an impressive 118' wide lawned rear garden, garage and ample off street parking.

# **Parking**

This property benefits from ample off street parking for several vehicles.