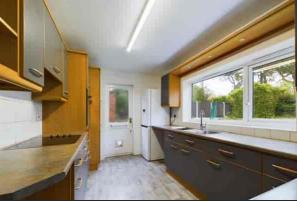

## Kitchen

3.73m x 2.58m (12' 3" x 8' 6") The kitchen has vinyl flooring, high and low level fitted units, integrated electric oven/grill and ceramic hob inset to roll top worksurfaces There is a stainless steel sink unit inset to roll top worksurfaces, space and plumbing for fridge-freezer and washing machine, kitchen unit housing gas fired boiler, double glazed window overlooking the rear garden and a double glazed frosted door to rear garden.