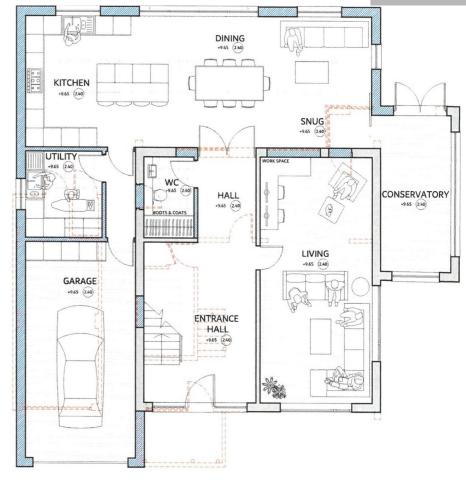

This property would make a fantastic home as it is but also benefits from having had planning consent granted for the property to be extended and remodelled to create a large four bedroom house with a garden room. Plans are available on request via the selling agent or can be found on the Thanet District Council website reference FH/TH/22/0426.

# **Agent Notes**

This property benefits from planning consent granted for the erection of a single storey rear extension, two storey side extension, following the demolition of the existing garage together with the erection of an out building to rear garden to create a four bedroom detached home with garden room. Plans are available on request with the selling agent or for inspection on the Thanet District Council website, reference - FH/TH/22/0426.

64 Dumpton Park Drive, Broadstairs, Kent. CT10 1RJ.

**EXISTING GROUND FLOOR PLAN** 

PROPOSED GROUND FLOOR PLAN

WALLS TO BE REMOVED

DO NOT SCALE FROM THIS DRAWING

64 Dumpton Park Drive, Broadstairs, Kent. CT10 1RJ.