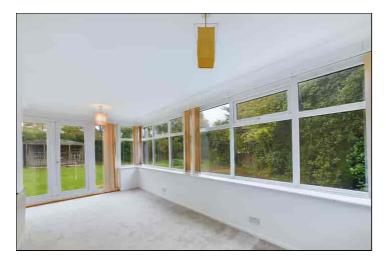

## **Reception Room Two**

4.98m x 2.34m (16' 4" x 7' 8") The second reception room features double glazed French doors to the rear which provide access to the garden and double glazed windows to the front, rear and side which enjoy views over the garden. There is a radiator and carpeted flooring.