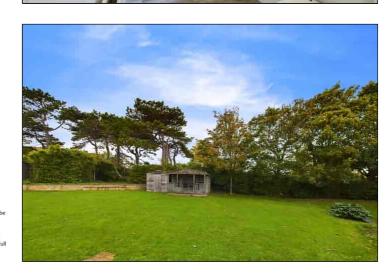

## Rear Garden

36m x 20m (118' 1" x 65' 7") This 118' wide rear garden is a fantastic feature of this home and benefits from a mainly lawned area, wooden shed, wooden summer house, access to garage and a side access gate for vehicle access.