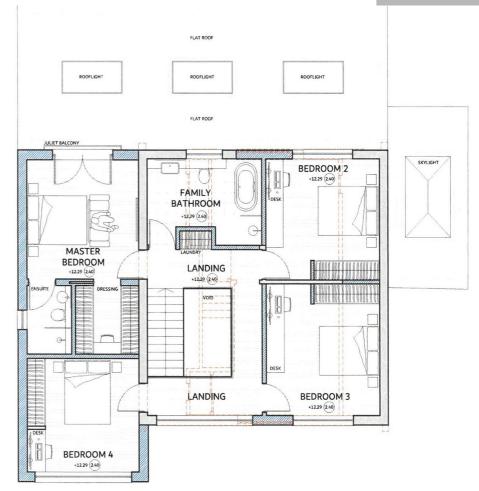

This property would make a fantastic home as it is but also benefits from having had planning consent granted for the property to be extended and remodelled to create a large four bedroom house with a garden room. Plans are available on request via the selling agent or can be found on the Thanet District Council website reference FH/TH/22/0426.

# **Agent Notes**

This property benefits from planning consent granted for the erection of a single storey rear extension, two storey side extension, following the demolition of the existing garage together with the erection of an out building to rear garden to create a four bedroom detached home with garden room. Plans are available on request with the selling agent or for inspection on the Thanet District Council website, reference - FH/TH/22/0426.

£460,000

01843 866 866 www.terencepainter.co.uk

**EXISTING FIRST FLOOR PLAN** 

PROPOSED FIRST FLOOR PLAN

ERECTED WALLS

WALLS TO BE REMOVED

DO NOT SCALE FROM THIS DRAWING

64 Dumpton Park Drive, Broadstairs, Kent. CT10 1RJ.