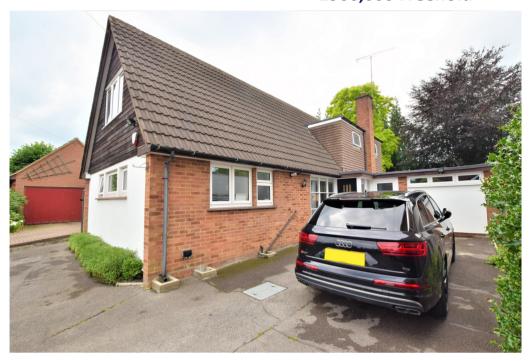

chelmsford@mccartneyestateagents.co.uk 01245 266980
5 York Road, Chelmsford, Essex, CM2 0AH
£900,000 Freehold

This five-bedroom detached home is located in the heart of Old Moulsham and is a perfect property for a family to move into, unpack and enjoy.

The property boasts extensive living accommodation and has five bedrooms to choose from as well as a large plot.

From the entrance you are greeted by a large entrance hallway which leads to the ground floor reception rooms. The ground floor offers four reception rooms inclusive of a conservatory which overlooks the rear garden, a playroom, just of the kitchen, a formal lounge and another reception room currently used as a music area. There is also a study, a large double bedroom and a separate Cloak Room. The Garage has also been converted to give you additional space in the way of a Utility and a versatile room currently used as a Drum Room.

Upstairs, there are four further bedrooms and the family bathroom. The primary bedroom benefits from an Ensuite shower room and overlooks the rear garden. From the landing there is eves storage.

The rear garden is mainly laid to lawn and is West facing, there are some seating areas too making the most of the amount of space the garden has to offer. To the front of the property is a driveway that provides off street parking for numerous vehicles, a real rarity in the area of Old Moulsham.