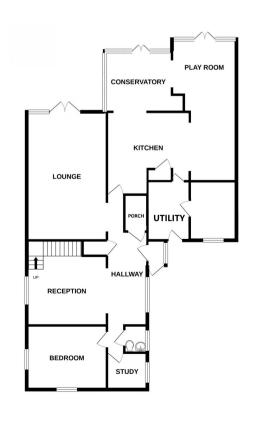

The property boasts extensive living accommodation and has five bedrooms to choose from as well as a large plot.

From the entrance you are greeted by a large entrance hallway which leads to the ground floor reception rooms. The ground floor offers four reception rooms inclusive of a conservatory which overlooks the rear garden, a playroom, just of the kitchen, a formal lounge and another reception room currently used as a music area. There is also a study, a large double bedroom and a separate Cloak Room. The Garage has also been converted to give you additional space in the way of a Utility and a versatile room currently used as a Drum Room.

Upstairs, there are four further bedrooms and the family bathroom. The primary bedroom benefits from an Ensuite shower room and overlooks the rear garden. From the landing there is eves storage.

The rear garden is mainly laid to lawn and is West facing, there are some seating areas too making the most of the amount of space the garden has to offer. To the front of the property is a driveway that provides off street parking for numerous vehicles, a real rarity in the area of Old Moulsham.

## **ENTRANCE PORCH**

**ENTRANCE HALL** 

24' 3" x 6' 7" (7.39m x 2.01m)

**DINING ROOM/MUSIC ROOM** 

12' 11" x 11' 11" (3.94m x 3.63m)

**LOUNGE** 

20' 3" x 12' 0" (6.17m x 3.66m)

**STUDY** 

7' 2" x 6' 0" (2.18m x 1.83m)

**KITCHEN** 

12' 8" x 11' 7" (3.86m x 3.53m)

**CONSERVATORY** 

12' 6" x 10' 2" (3.81m x 3.10m)

**PLAYROOM** 

9' 9" x 11' 0" (2.97m x 3.35m)

UTILITY

**CONVERTED GARAGE SPACE** 

8' 8" x 8' 8" (2.64m x 2.64m)

**BEDROOM FIVE** 

12' 0" x 10' 11" (3.66m x 3.33m)

**GROUND FLOOR W/C** 

**BEDROOM ONE** 

14' 10" x 12' 5" (4.52m x 3.78m)

**ENSUITE SHOWER ROOM** 

**BEDROOM TWO** 

13' 5" x 12' 4" (4.09m x 3.76m)

## **BEDROOM THREE**

9' 11" x 9' 1" (3.02m x 2.77m)

## **BEDROOM FOUR**

9' 10" x 6' 2" (3.00m x 1.88m)

**FAMILY BATHROOM** 

**REAR GARDEN** 

**DRIVE WAY TO FRONT** 