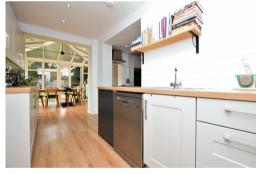

The property boasts extensive living accommodation and has five bedrooms to choose from as well as a large plot.

From the entrance you are greeted by a large entrance hallway which leads to the ground floor reception rooms. The ground floor offers four reception rooms inclusive of a conservatory which overlooks the rear garden, a playroom, just of the kitchen, a formal lounge and another reception room currently used as a music area. There is also a study, a large double bedroom and a separate Cloak Room. The Garage has also been converted to give you additional space in the way of a Utility and a versatile room currently used as a Drum Room.

7' 2" x 6' 0" (2.18m x 1.83m)

**KITCHEN** 

12' 8" x 11' 7" (3.86m x 3.53m)

**CONSERVATORY** 

12' 6" x 10' 2" (3.81m x 3.10m)

**PLAYROOM** 

9' 9" x 11' 0" (2.97m x 3.35m)

UTILITY