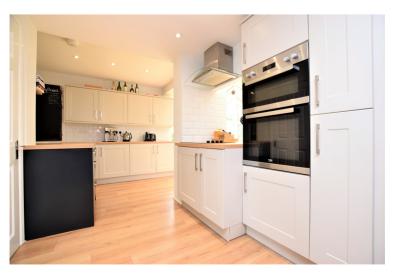

The property boasts extensive living accommodation and has five bedrooms to choose from as well as a large plot.

From the entrance you are greeted by a large entrance hallway which leads to the ground floor reception rooms. The ground floor offers four reception rooms inclusive of a conservatory which overlooks the rear garden, a playroom, just of the kitchen, a formal lounge and another reception room currently used as a music area. There is also a study, a large double bedroom and a separate Cloak Room. The Garage has also been converted to give you additional space in the way of a Utility and a versatile room currently used as a Drum Room.

7' 2" x 6' 0" (2.18m x 1.83m)

**KITCHEN** 

12' 8" x 11' 7" (3.86m x 3.53m)

**CONSERVATORY** 

12' 6" x 10' 2" (3.81m x 3.10m)

**PLAYROOM** 

9' 9" x 11' 0" (2.97m x 3.35m)

UTILITY