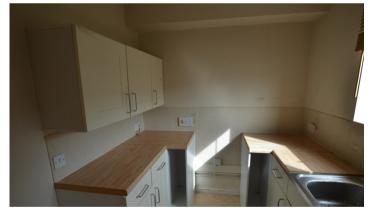

## 42 Lincoln Gate, Lincoln Road, Peterborough, PE1 2RD £50,000

Over 55's ONLY, first floor Sheltered Accommodation, lift, one bedroom leasehold apartment.

- NO CHAIN
- Over 55's ONLY Sheltered Accommodation
- · Electric heating and double glazing
- Lounge and kitchen
- Bedroom.
- Many local amenities and attractions nearby shops, Ferry Meadows, Schools etc
- Lease and and Management Details TBC
- Communal areas are kitchen, WC, laundry area, lounge and bike store
- Lift.
- Bathroom with shower over
- Walking distance of Town Centre
- Good access A1, A605, Ferry Meadows, Stamford, Oundle and Peterborough