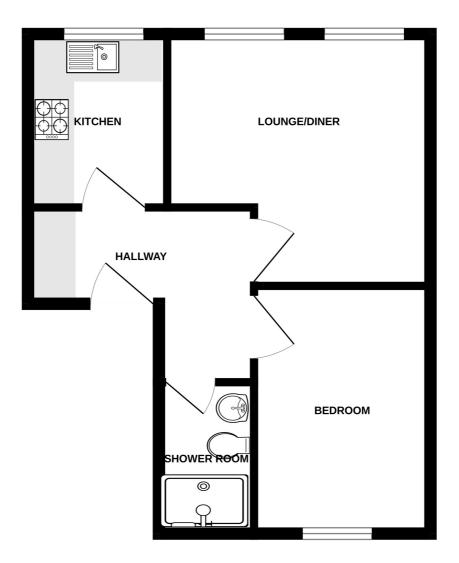

# SPECIFICATIONS

**Entrance Hall** 9' 1" x 6' 9" (2.77m x 2.06m)

**Kitchen** 8' 3" x 6' 0" (2.51m x 1.83m)

Lounge (Reception) 13' 4" x 12' 0" (4.06m x 3.66m) 13' 4 x 12'

**Bedroom** 11' 10" x 8' 5" (3.61m x 2.57m)

**Shower room** 7' 3" x 4' 6" (2.21m x 1.37m)

### SERVICES

Mains drain, water and electricity. Gas fired central heating.

**APPLIANCES INCLUDED** 

To be agreed at sale

SCHOOL CATCHMENT

Not applicable

**GROUND FLOOR** 

FLAT 2 VALNORD HOUSE

Whilst every attempt has been made to ensure the accuracy of the floorplan contained here, measurements of doors, windows, rooms and any other items are approximate and no responsibility is taken for any eror, omission or mis-statement. This plan is for illustrative purposes only and should be used as such by any prospective purchaser. The services, systems and appliances shown have not been tested and no guarantee as to their operability or efficiency can be given. Made with Metropix ©2023