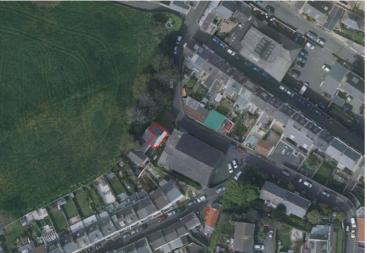

# Valnord Road | St Peter Port |

This first floor apartment forms part of a listed building and is offered to the market in move-in condition. The property is conveniently located off of Victoria Road and is in comfortable walking distance to both the centre of town and Beau Sejour. Accommodation comprises open plan lounge/diner, kitchen, bedroom and a shower room. There is good on-street parking in the area. This is an ideal option for both first time buyers or those looking for a buy-to-let.