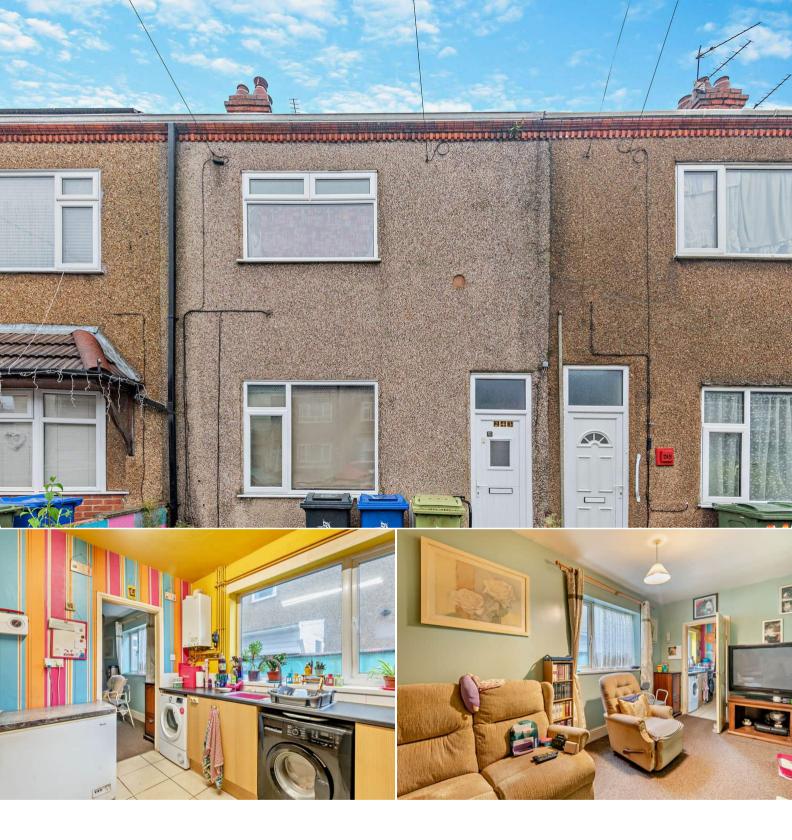

## Grimsby

Bettermove are proud to present this 3 bedroom terraced house in Grimsby available with no forward chain.

The property benefits from double glazing, gas central heating throughout and has ample on street parking available nearby. The council tax band is A.

The property is tenanted and will be sold with tenants in situ for immediate investment - rental yields can be obtained through Rettermove

The interior of this property comprises a living room, dining room, the fitted kitchen, convenient WC and an additional reception room that can be used as a fourth bedroom with an ensuite bathroom on the ground floor. The first floor consists of three bedrooms and the family bathroom. The exterior boasts a private rear garden, perfect for enjoying the summer months.