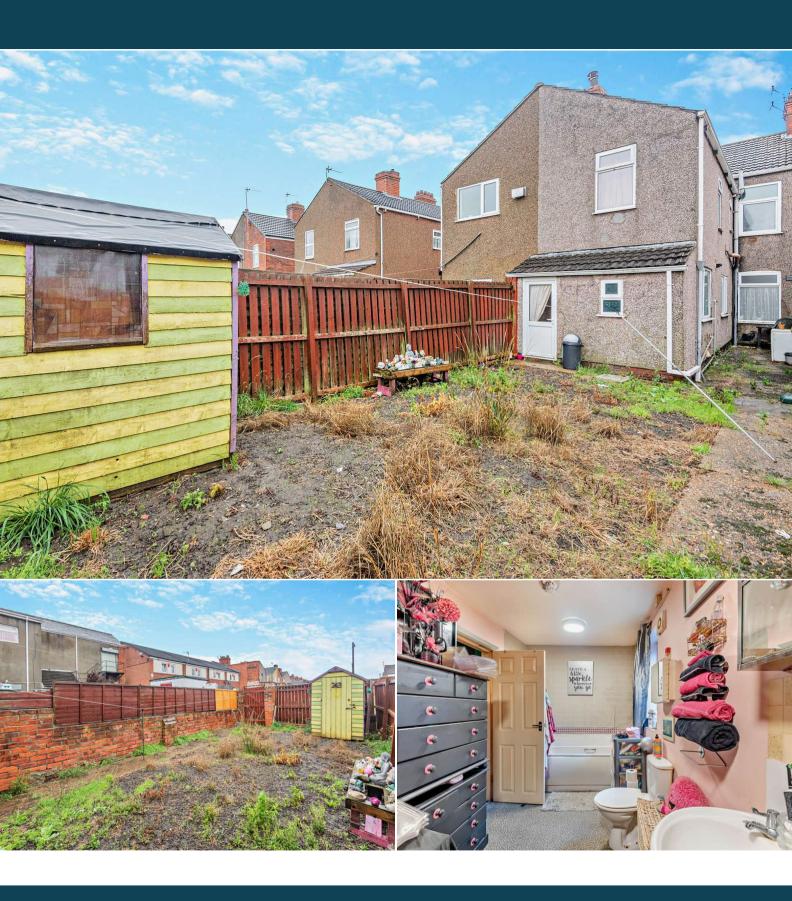

The property is tenanted and will be sold with tenants in situ for immediate investment - rental yields can be obtained through Rettermove

The interior of this property comprises a living room, dining room, the fitted kitchen, convenient WC and an additional reception room that can be used as a fourth bedroom with an ensuite bathroom on the ground floor. The first floor consists of three bedrooms and the family bathroom. The exterior boasts a private rear garden, perfect for enjoying the summer months.