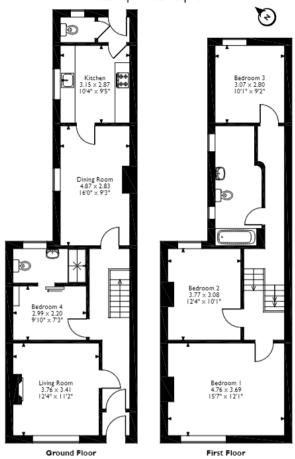

## Wellington Street, Grimsby Approximate Gross Internal Area 123 Sq M/1324 Sq Ft

Please note that the location of doors, windows and other items are approximate and this floorplan is to be used for illustrative