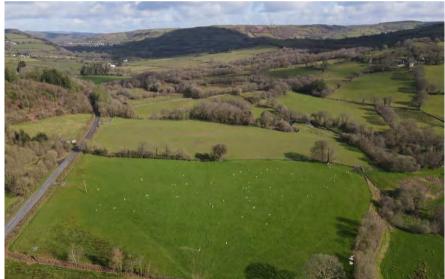

# **Property Summary**

A conveniently situated block of productive pastureland with direct access off the B4302 to each enclosure extending to 39.10 acres, split into six enclosures. The land is suitable for mowing and grazing purposes.

### Description

A conveniently situated block of productive pastureland with direct access off the B4302 to each enclosure extending to 39.10 acres, split into six enclosures. The land is suitable for mowing and grazing purposes.