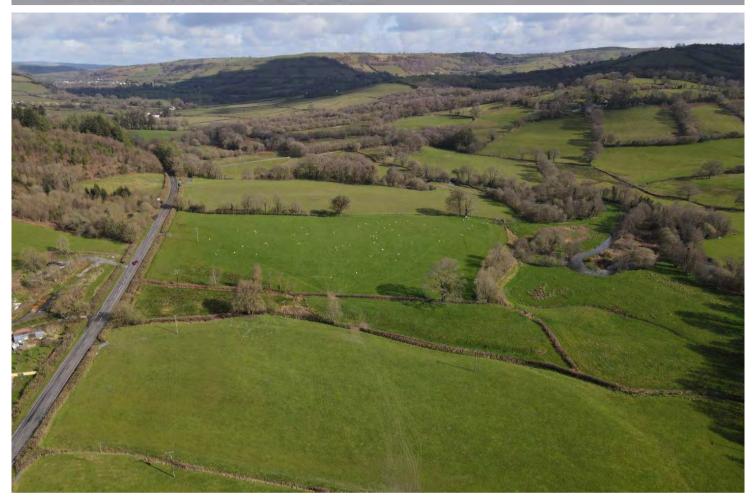

# **Property Summary**

A conveniently situated block of productive pastureland with direct access off the B4302 to each enclosure extending to 39.10 acres, split into six enclosures. The land is suitable for mowing and grazing purposes.

### Description

A conveniently situated block of productive pastureland with direct access off the B4302 to each enclosure extending to 39.10 acres, split into six enclosures. The land is suitable for mowing and grazing purposes.