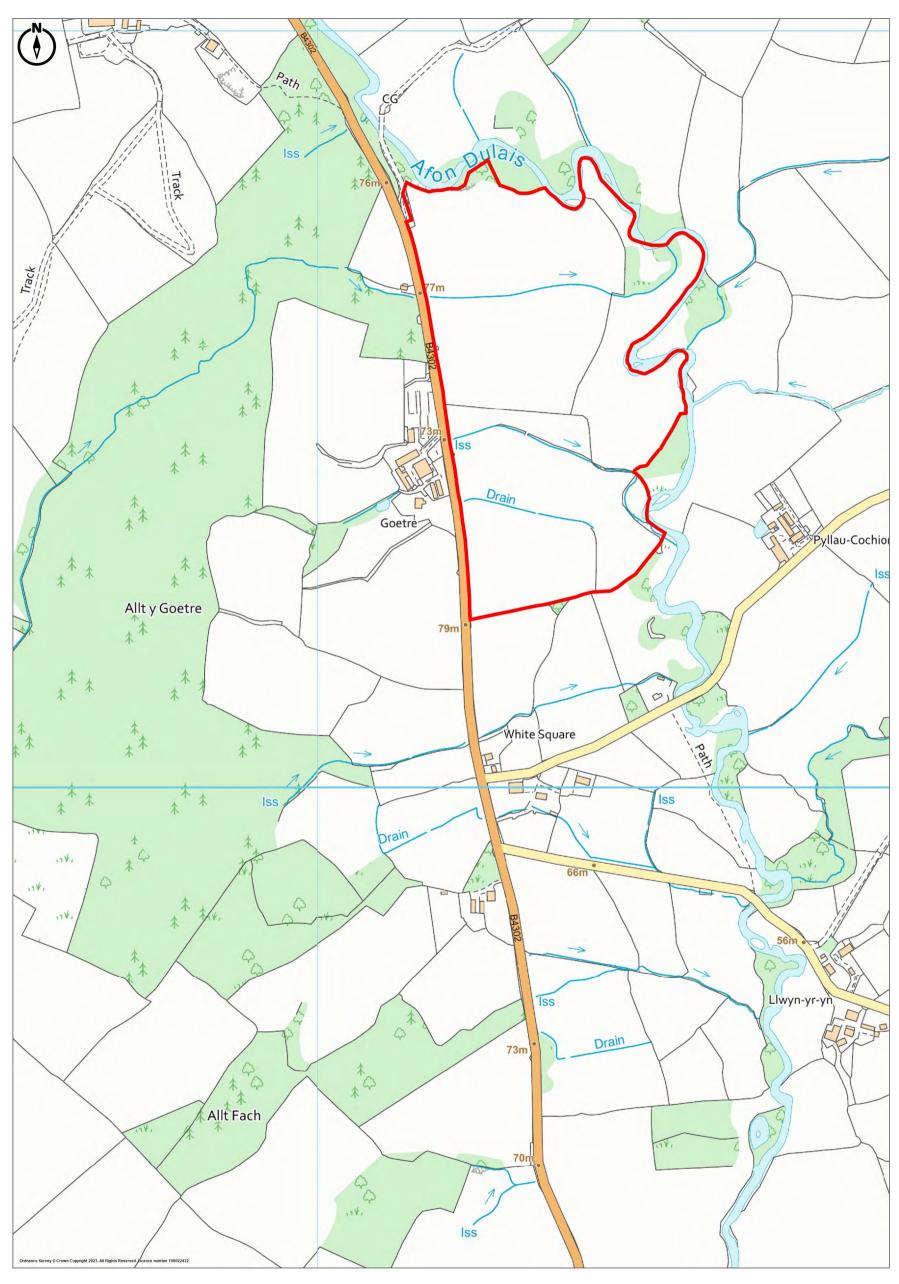

# **Property Summary**

A conveniently situated block of productive pastureland with direct access off the B4302 to each enclosure extending to 39.10 acres, split into six enclosures. The land is suitable for mowing and grazing purposes.

#### **Situation**

The land is situated in the Taliaris community to the east of Goitre Farm. The land is accessed directly off the B4302, located 3.6 miles west of Llangadog and 4.4 miles north of Llandeilo.

### Description

A conveniently situated block of productive pastureland with direct access off the B4302 to each enclosure extending to 39.10 acres, split into six enclosures. The land is suitable for mowing and grazing purposes.

#### Plans, Areas and Schedules

A copy of the plan is attached for identification purposes only. The purchasers shall be deemed to have satisfied themselves as to the description of the property. Any error or mis-statement shall not annul a sale or entitle any party to compensation in respect thereof.