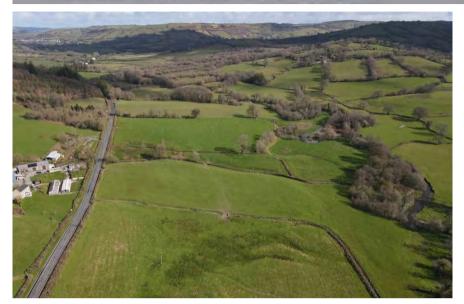

#### **Situation**

The land is situated in the Taliaris community to the east of Goitre Farm. The land is accessed directly off the B4302, located 3.6 miles west of Llangadog and 4.4 miles north of Llandeilo.