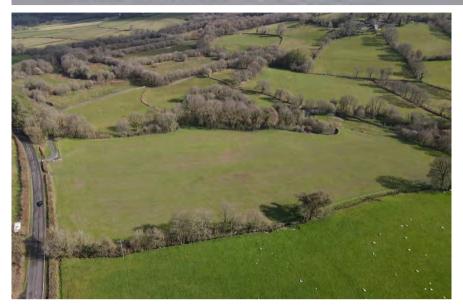

# **Property Summary**

A conveniently situated block of productive pastureland with direct access off the B4302 to each enclosure extending to 39.10 acres, split into six enclosures. The land is suitable for mowing and grazing purposes.

### Description

A conveniently situated block of productive pastureland with direct access off the B4302 to each enclosure extending to 39.10 acres, split into six enclosures. The land is suitable for mowing and grazing purposes.