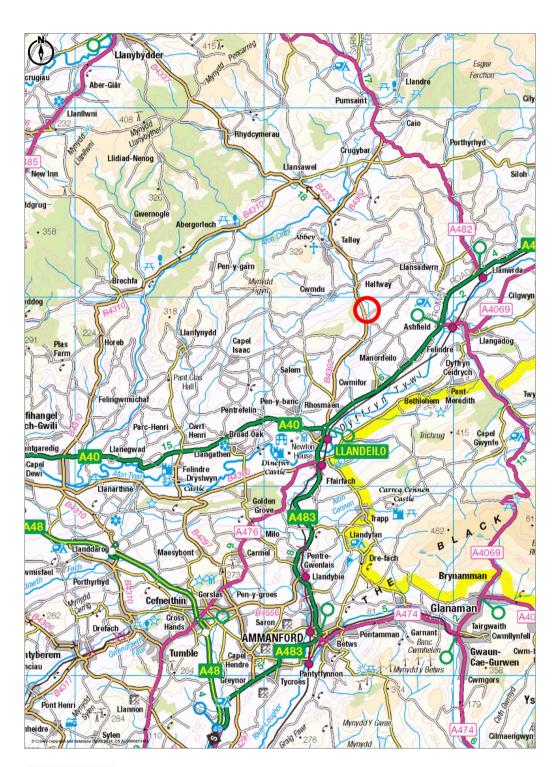

#### **Situation**

The land is situated in the Taliaris community to the east of Goitre Farm. The land is accessed directly off the B4302, located 3.6 miles west of Llangadog and 4.4 miles north of Llandeilo.

#### Directions

From the A40 roundabout on the outskirts of Llandeilo, travel east towards Rhosmaen and taking the first left turn onto the B4302 towards Talley. Continue travelling on the road for approximately 4.2 miles and the land is found on the right hand side identified by a Rees Richards & Partners "Ar Werth" Board.