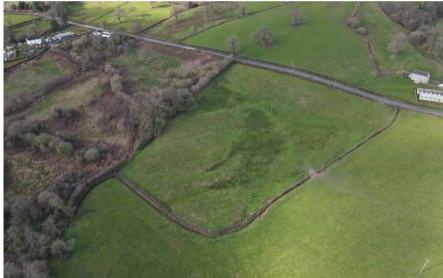

# **Property Summary**

A conveniently situated block of productive pastureland with direct access off the B4302 to each enclosure extending to 39.10 acres, split into six enclosures. The land is suitable for mowing and grazing purposes.

### Description

A conveniently situated block of productive pastureland with direct access off the B4302 to each enclosure extending to 39.10 acres, split into six enclosures. The land is suitable for mowing and grazing purposes.