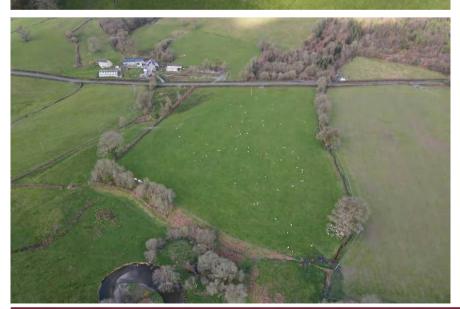

# **Property Summary**

A conveniently situated block of productive pastureland with direct access off the B4302 to each enclosure extending to 39.10 acres, split into six enclosures. The land is suitable for mowing and grazing purposes.

### Description

A conveniently situated block of productive pastureland with direct access off the B4302 to each enclosure extending to 39.10 acres, split into six enclosures. The land is suitable for mowing and grazing purposes.