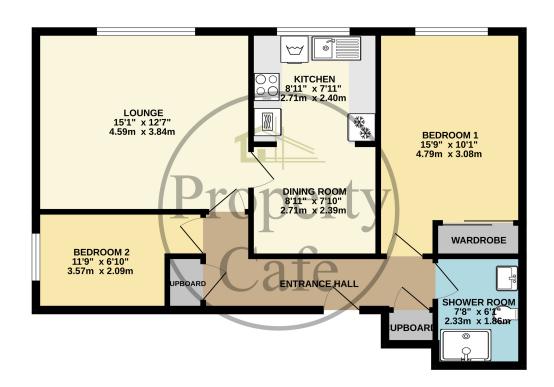

Flat 4 Church Hill Place, Hillborough Close, Little Common, Bexhill-on-Sea, East Sussex, TN39 3TW

£239,950









- Newly Decorated Spacious 2 Bedroom Apartment
- Re-fitted kitchen with integrated appliances
- Separate dining room
- Two well proportioned double bedrooms
- New bathroom with walk-in shower
- Close to transport, shops and amenities
- · Allocated parking/car port/ and visitor parking
- Own loft space
- Share of freehold
- No onward chain
- Ample storage throughout
- Sought after location
- Reasonable service charges
- Viewing highly recommended









FIRST FLOOR APARTMENT 696 sq.ft. (64.6 sq.m.) approx.