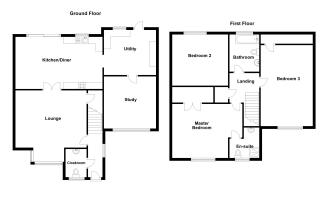

Located in the highly desirable location of Middleton is this lovely four bedroom detached home. The downstairs of the property comprises of entrance hall, downstairs cloakroom, living room, modern kitchen/utility room and bedroom four/study. While the first floor offers the master bedroom with fitted wardrobes and ensuite, two further double bedrooms and the family bathroom. To the front of the property this is a driveway with off road parking for two vehicles and to the rear a good sized garden. The home benefits from a high specification refitted bathroom and ensuite and wood flooring to the downstairs of the property.

#### Living room

4.12m x 3.66m (13' 6" x 12' 0")

#### **Kitchen/Diner**

4.56m x 3.0m (15' 0" x 9' 10")

#### Utility

2.63m x 2.75m (8' 8" x 9' 0")

#### **Bedroom 4/Study**

2.62m x 2.87m (8' 7" x 9' 5")

#### **Bedroom 2**

2.67m x 5.00m (8' 9" x 16' 5")

#### **Bedroom one**

3.67m x 3.41m (12' 0" x 11' 2")

#### **Bedroom Three**

2.73m x 3.17m (8' 11" x 10' 5")