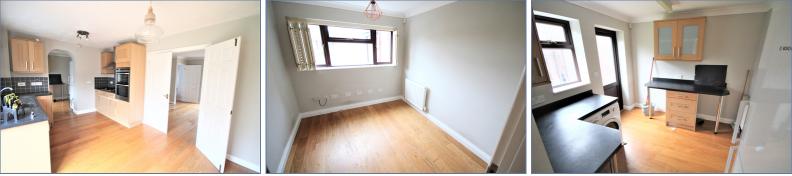

#### **Kitchen/Diner**

4.56m x 3.0m (15' 0" x 9' 10")

#### Utility

2.63m x 2.75m (8' 8" x 9' 0")