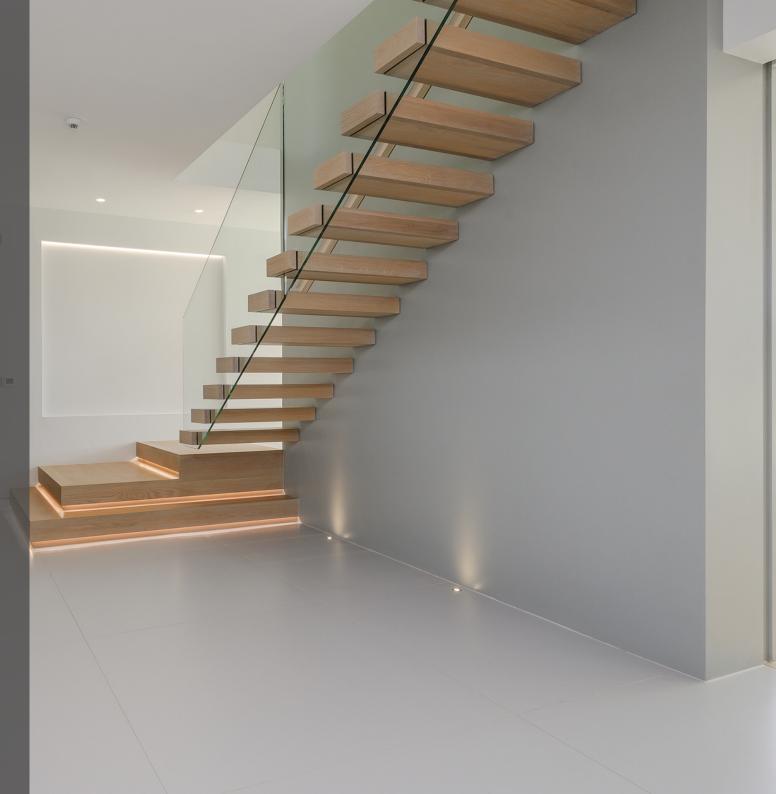

## CHARLWOOD DRIVE Oxshott

# Hawksman

#### 19 CHARLWOOD DRIVE OXSHOTT SURREY KT22 OHB

5 Double Bedrooms - 3 ensuite 2 Bedroom Suites with dressing areas Beautiful zoned open plan living spaces Utility Room | Upstairs lounge area Lovely Garden | Stunning views over Green Belt land | Quiet residential road location Close to Danes Hill and Royal Kent Schools with many more nearby Within easy reach of Oxshott village and rail station

#### HAWKSMAN.COM 01372 237800 OXSHOTT@HAWKSMAN.COM











#### KITCHEN/FAMILY ROOM 27'8" X 18'9"















#### DINING/FAMILY ROOM











#### PRINCIPAL BEDROOM SUITE

16'6" X 15'3"



#### EN SUITE BATHROOM







#### FAMILY BATHROOM



BEDROOM 12'3" X 11'7"



### EN SUITE SHOWER ROOM













#### **Ground Floor**

Viewmedia @ 2023 Viewmedia.co.uk

Whilst every attempt has been made to ensure the accuracy of this floor plan, measurements of doors, windows and rooms are approximate and no responsibility is taken for any error or omission. This illustration is for identification purpose only. Measured and drawn accordance with RICS guidelines. Not drawn to scale, unless stated. Dimensions shown are to the nearest 3" and are to the points indicated by the arrow heads.