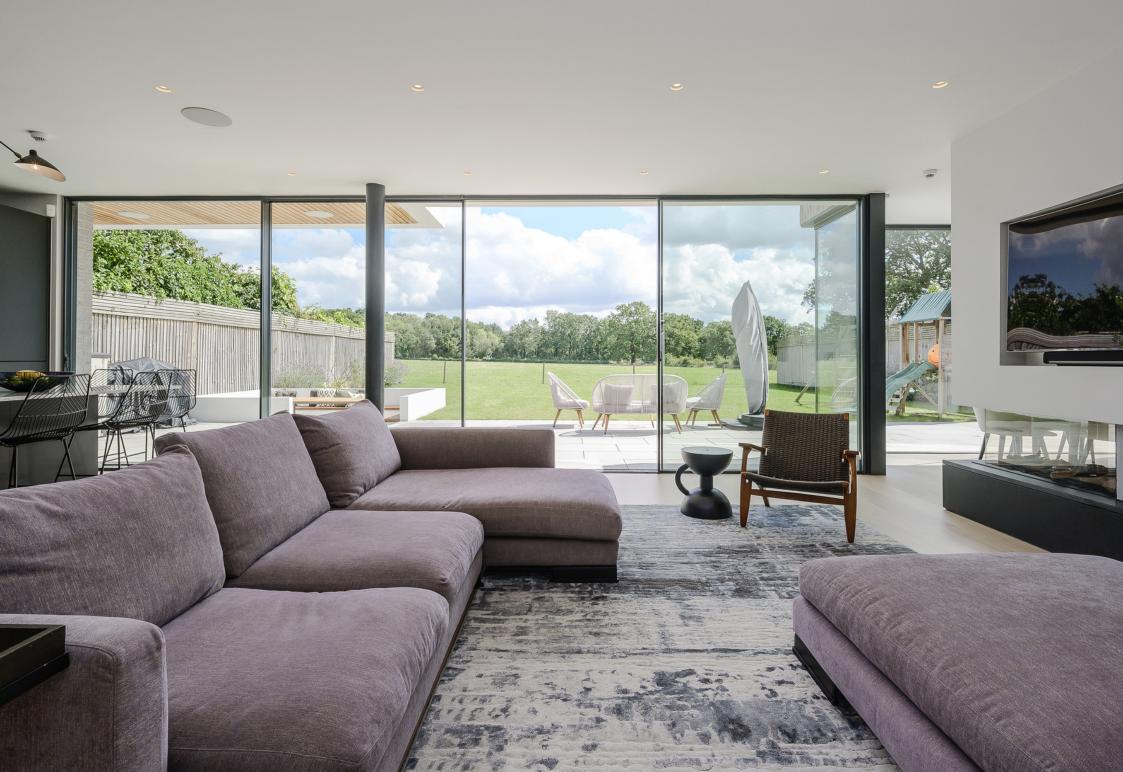

## CHARLWOOD DRIVE Oxshott

# Hawksman

#### 19 CHARLWOOD DRIVE OXSHOTT SURREY KT22 OHB

5 Double Bedrooms - 3 ensuite 2 Bedroom Suites with dressing areas Beautiful zoned open plan living spaces Utility Room | Upstairs lounge area Lovely Garden | Stunning views over Green Belt land | Quiet residential road location Close to Danes Hill and Royal Kent Schools with many more nearby Within easy reach of Oxshott village and rail station

#### HAWKSMAN.COM 01372 237800 OXSHOTT@HAWKSMAN.COM











#### KITCHEN/FAMILY ROOM 27'8" X 18'9"















#### DINING/FAMILY ROOM











#### PRINCIPAL BEDROOM SUITE

16'6" X 15'3"



#### EN SUITE BATHROOM







#### FAMILY BATHROOM



BEDROOM 12'3" X 11'7"



### EN SUITE SHOWER ROOM













#### **Ground Floor**

Viewmedia @ 2023 Viewmedia.co.uk

Whilst every attempt has been made to ensure the accuracy of this floor plan, measurements of doors, windows and rooms are approximate and no responsibility is taken for any error or omission. This illustration is for identification purpose only. Measured and drawn accordance with RICS guidelines. Not drawn to scale, unless stated. Dimensions shown are to the nearest 3" and are to the points indicated by the arrow heads.