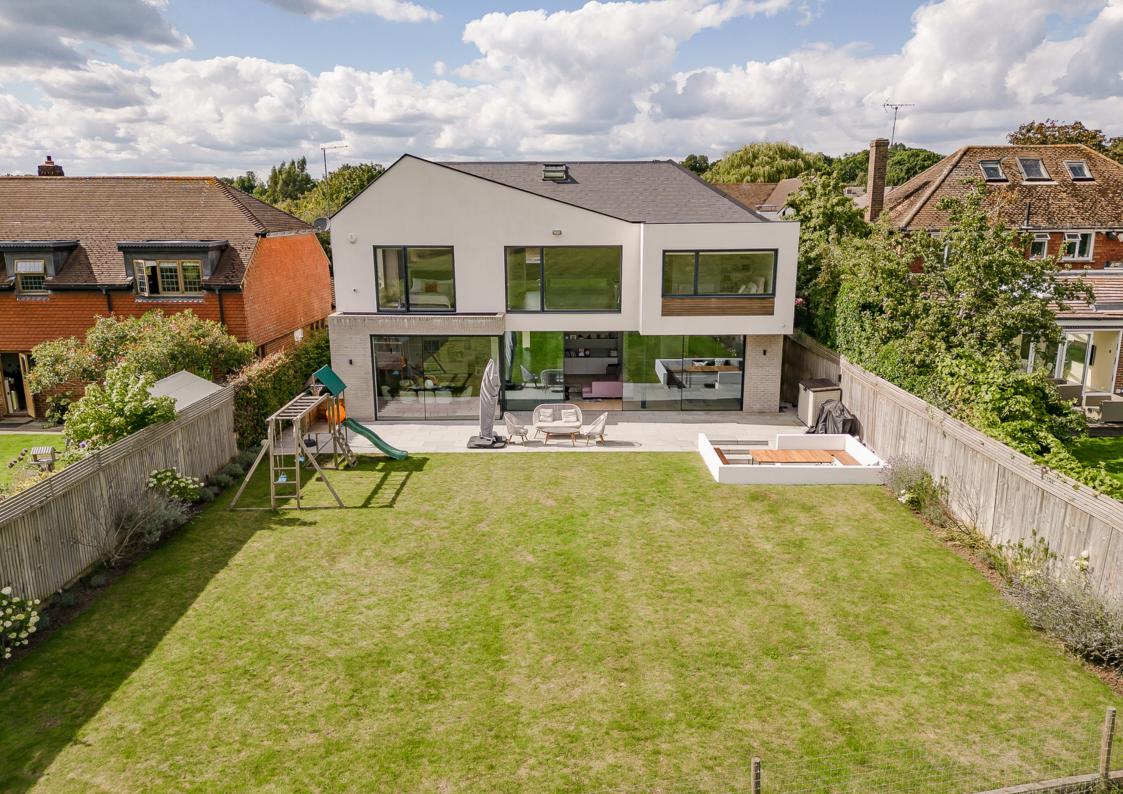

#### 19 CHARLWOOD DRIVE OXSHOTT SURREY KT22 OHB

5 Double Bedrooms - 3 ensuite 2 Bedroom Suites with dressing areas Beautiful zoned open plan living spaces Utility Room | Upstairs lounge area Lovely Garden | Stunning views over Green Belt land | Quiet residential road location Close to Danes Hill and Royal Kent Schools with many more nearby Within easy reach of Oxshott village and rail station