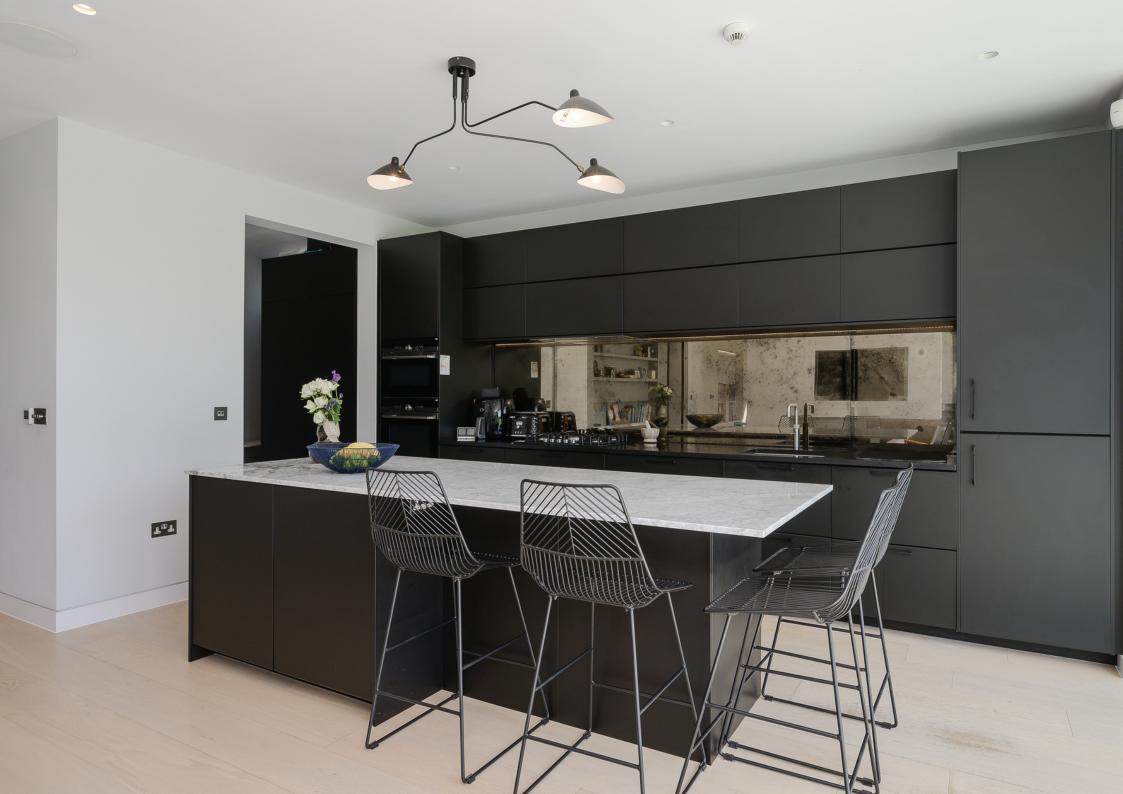

## CHARLWOOD DRIVE Oxshott

# Hawksman

#### 19 CHARLWOOD DRIVE OXSHOTT SURREY KT22 OHB

5 Double Bedrooms - 3 ensuite 2 Bedroom Suites with dressing areas Beautiful zoned open plan living spaces Utility Room | Upstairs lounge area Lovely Garden | Stunning views over Green Belt land | Quiet residential road location Close to Danes Hill and Royal Kent Schools with many more nearby Within easy reach of Oxshott village and rail station

#### HAWKSMAN.COM 01372 237800 OXSHOTT@HAWKSMAN.COM











#### KITCHEN/FAMILY ROOM 27'8" X 18'9"















#### DINING/FAMILY ROOM











#### PRINCIPAL BEDROOM SUITE

16'6" X 15'3"



#### EN SUITE BATHROOM







#### FAMILY BATHROOM



BEDROOM 12'3" X 11'7"



### EN SUITE SHOWER ROOM













#### **Ground Floor**

Viewmedia @ 2023 Viewmedia.co.uk

Whilst every attempt has been made to ensure the accuracy of this floor plan, measurements of doors, windows and rooms are approximate and no responsibility is taken for any error or omission. This illustration is for identification purpose only. Measured and drawn accordance with RICS guidelines. Not drawn to scale, unless stated. Dimensions shown are to the nearest 3" and are to the points indicated by the arrow heads.