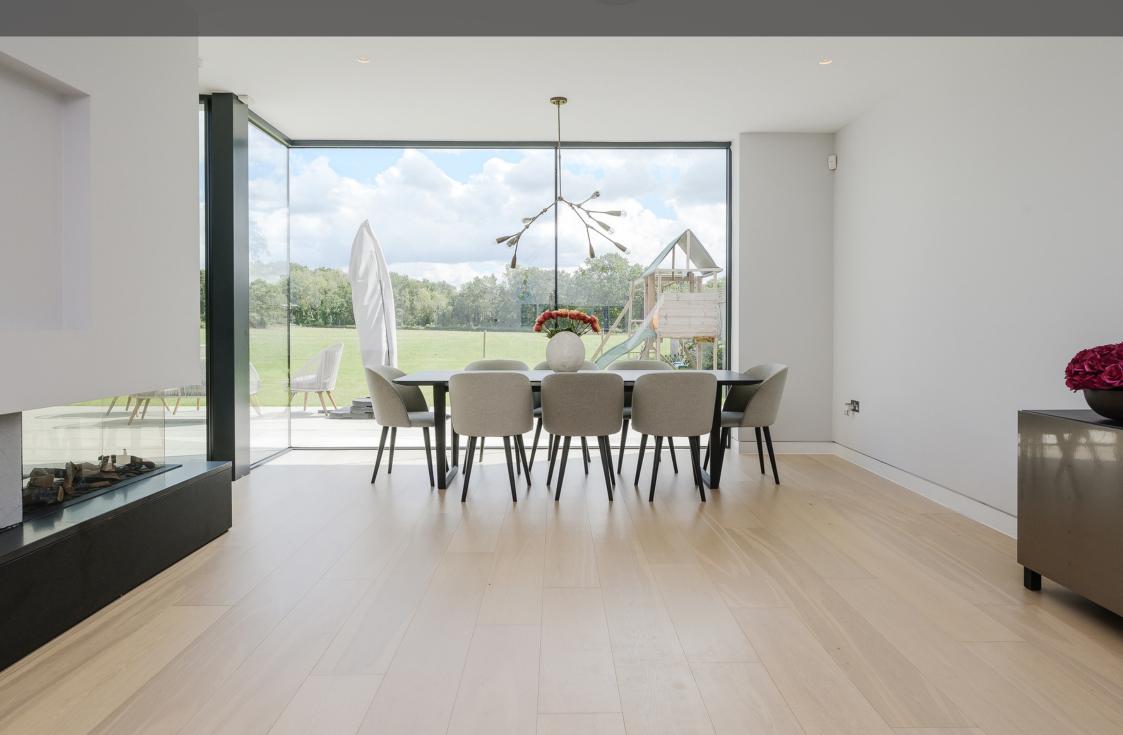

## CHARLWOOD DRIVE Oxshott

# Hawksman

#### 19 CHARLWOOD DRIVE OXSHOTT SURREY KT22 OHB

5 Double Bedrooms - 3 ensuite 2 Bedroom Suites with dressing areas Beautiful zoned open plan living spaces Utility Room | Upstairs lounge area Lovely Garden | Stunning views over Green Belt land | Quiet residential road location Close to Danes Hill and Royal Kent Schools with many more nearby Within easy reach of Oxshott village and rail station

#### HAWKSMAN.COM 01372 237800 OXSHOTT@HAWKSMAN.COM











#### KITCHEN/FAMILY ROOM 27'8" X 18'9"















#### DINING/FAMILY ROOM











#### PRINCIPAL BEDROOM SUITE

16'6" X 15'3"



#### EN SUITE BATHROOM







#### FAMILY BATHROOM



BEDROOM 12'3" X 11'7"



### EN SUITE SHOWER ROOM













#### **Ground Floor**

Viewmedia @ 2023 Viewmedia.co.uk

Whilst every attempt has been made to ensure the accuracy of this floor plan, measurements of doors, windows and rooms are approximate and no responsibility is taken for any error or omission. This illustration is for identification purpose only. Measured and drawn accordance with RICS guidelines. Not drawn to scale, unless stated. Dimensions shown are to the nearest 3" and are to the points indicated by the arrow heads.