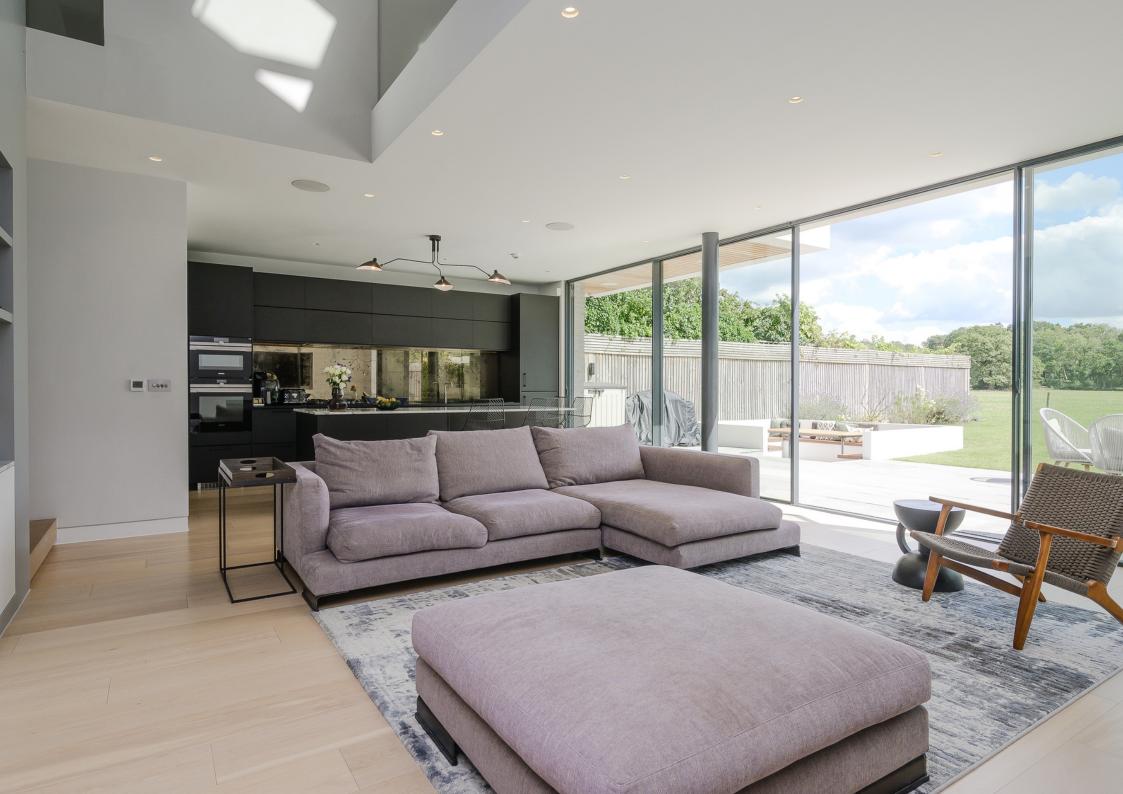

## CHARLWOOD DRIVE Oxshott

# Hawksman

#### 19 CHARLWOOD DRIVE OXSHOTT SURREY KT22 OHB

5 Double Bedrooms - 3 ensuite 2 Bedroom Suites with dressing areas Beautiful zoned open plan living spaces Utility Room | Upstairs lounge area Lovely Garden | Stunning views over Green Belt land | Quiet residential road location Close to Danes Hill and Royal Kent Schools with many more nearby Within easy reach of Oxshott village and rail station

#### HAWKSMAN.COM 01372 237800 OXSHOTT@HAWKSMAN.COM











#### KITCHEN/FAMILY ROOM 27'8" X 18'9"















#### DINING/FAMILY ROOM











#### PRINCIPAL BEDROOM SUITE

16'6" X 15'3"



#### EN SUITE BATHROOM







#### FAMILY BATHROOM



BEDROOM 12'3" X 11'7"



### EN SUITE SHOWER ROOM













#### **Ground Floor**

Viewmedia @ 2023 Viewmedia.co.uk

Whilst every attempt has been made to ensure the accuracy of this floor plan, measurements of doors, windows and rooms are approximate and no responsibility is taken for any error or omission. This illustration is for identification purpose only. Measured and drawn accordance with RICS guidelines. Not drawn to scale, unless stated. Dimensions shown are to the nearest 3" and are to the points indicated by the arrow heads.