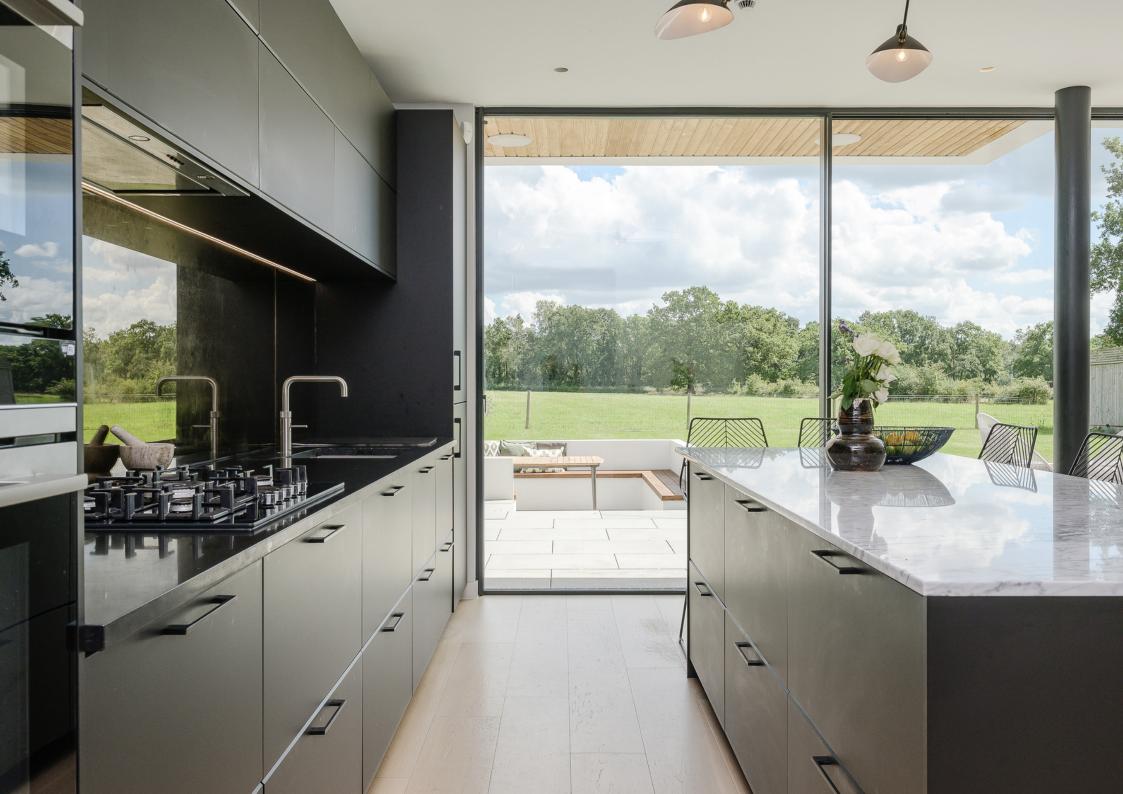

## CHARLWOOD DRIVE Oxshott

# Hawksman

#### 19 CHARLWOOD DRIVE OXSHOTT SURREY KT22 OHB

5 Double Bedrooms - 3 ensuite 2 Bedroom Suites with dressing areas Beautiful zoned open plan living spaces Utility Room | Upstairs lounge area Lovely Garden | Stunning views over Green Belt land | Quiet residential road location Close to Danes Hill and Royal Kent Schools with many more nearby Within easy reach of Oxshott village and rail station

#### HAWKSMAN.COM 01372 237800 OXSHOTT@HAWKSMAN.COM











#### KITCHEN/FAMILY ROOM 27'8" X 18'9"















#### DINING/FAMILY ROOM











#### PRINCIPAL BEDROOM SUITE

16'6" X 15'3"



#### EN SUITE BATHROOM







#### FAMILY BATHROOM



BEDROOM 12'3" X 11'7"



### EN SUITE SHOWER ROOM













#### **Ground Floor**

Viewmedia @ 2023 Viewmedia.co.uk

Whilst every attempt has been made to ensure the accuracy of this floor plan, measurements of doors, windows and rooms are approximate and no responsibility is taken for any error or omission. This illustration is for identification purpose only. Measured and drawn accordance with RICS guidelines. Not drawn to scale, unless stated. Dimensions shown are to the nearest 3" and are to the points indicated by the arrow heads.