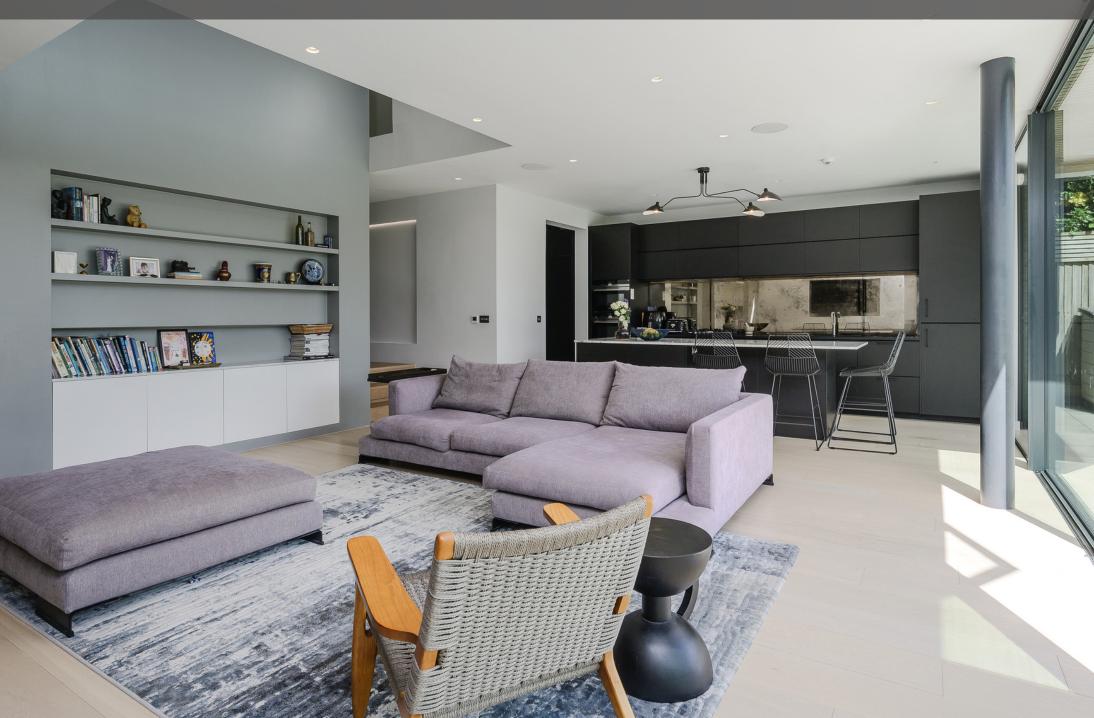

## CHARLWOOD DRIVE Oxshott

# Hawksman

#### 19 CHARLWOOD DRIVE OXSHOTT SURREY KT22 OHB

5 Double Bedrooms - 3 ensuite 2 Bedroom Suites with dressing areas Beautiful zoned open plan living spaces Utility Room | Upstairs lounge area Lovely Garden | Stunning views over Green Belt land | Quiet residential road location Close to Danes Hill and Royal Kent Schools with many more nearby Within easy reach of Oxshott village and rail station

#### HAWKSMAN.COM 01372 237800 OXSHOTT@HAWKSMAN.COM











#### KITCHEN/FAMILY ROOM 27'8" X 18'9"















#### DINING/FAMILY ROOM











#### PRINCIPAL BEDROOM SUITE

16'6" X 15'3"



#### EN SUITE BATHROOM







#### FAMILY BATHROOM



BEDROOM 12'3" X 11'7"



### EN SUITE SHOWER ROOM













#### **Ground Floor**

Viewmedia @ 2023 Viewmedia.co.uk

Whilst every attempt has been made to ensure the accuracy of this floor plan, measurements of doors, windows and rooms are approximate and no responsibility is taken for any error or omission. This illustration is for identification purpose only. Measured and drawn accordance with RICS guidelines. Not drawn to scale, unless stated. Dimensions shown are to the nearest 3" and are to the points indicated by the arrow heads.