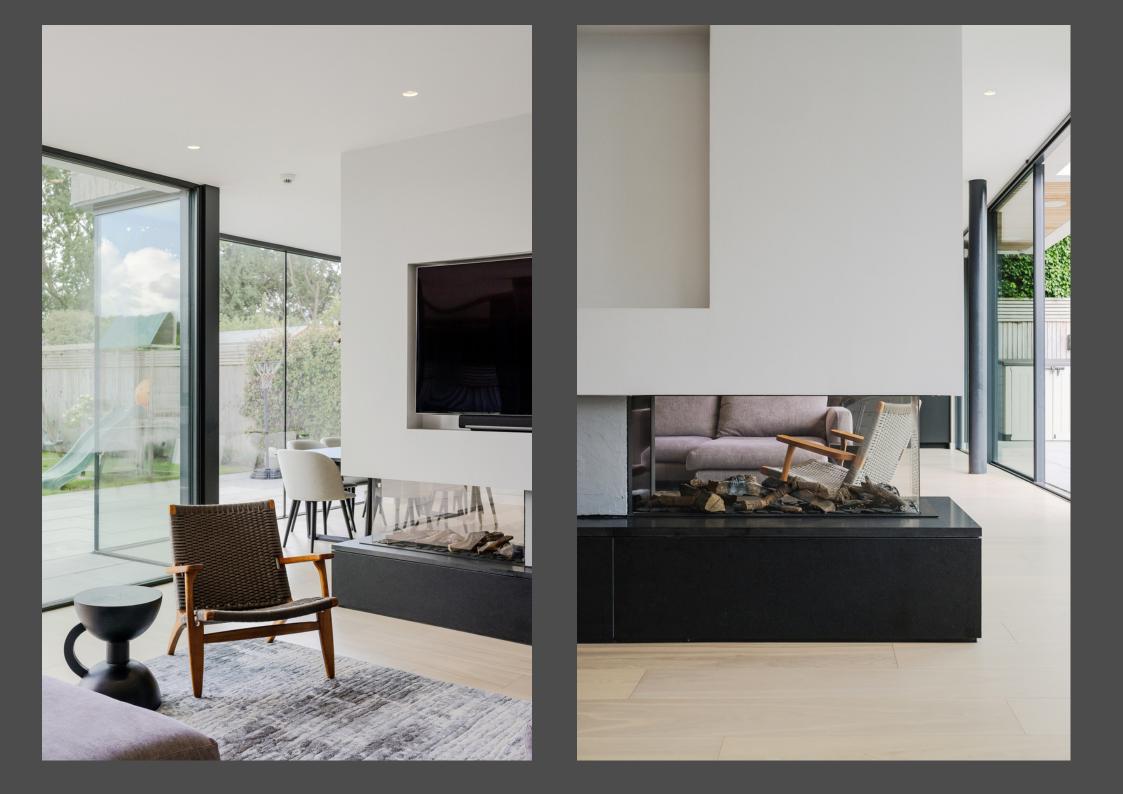

## CHARLWOOD DRIVE Oxshott

# Hawksman

#### 19 CHARLWOOD DRIVE OXSHOTT SURREY KT22 OHB

5 Double Bedrooms - 3 ensuite 2 Bedroom Suites with dressing areas Beautiful zoned open plan living spaces Utility Room | Upstairs lounge area Lovely Garden | Stunning views over Green Belt land | Quiet residential road location Close to Danes Hill and Royal Kent Schools with many more nearby Within easy reach of Oxshott village and rail station

#### HAWKSMAN.COM 01372 237800 OXSHOTT@HAWKSMAN.COM











#### KITCHEN/FAMILY ROOM 27'8" X 18'9"















#### DINING/FAMILY ROOM











#### PRINCIPAL BEDROOM SUITE

16'6" X 15'3"



#### EN SUITE BATHROOM







#### FAMILY BATHROOM



BEDROOM 12'3" X 11'7"



### EN SUITE SHOWER ROOM













#### **Ground Floor**

Viewmedia @ 2023 Viewmedia.co.uk

Whilst every attempt has been made to ensure the accuracy of this floor plan, measurements of doors, windows and rooms are approximate and no responsibility is taken for any error or omission. This illustration is for identification purpose only. Measured and drawn accordance with RICS guidelines. Not drawn to scale, unless stated. Dimensions shown are to the nearest 3" and are to the points indicated by the arrow heads.