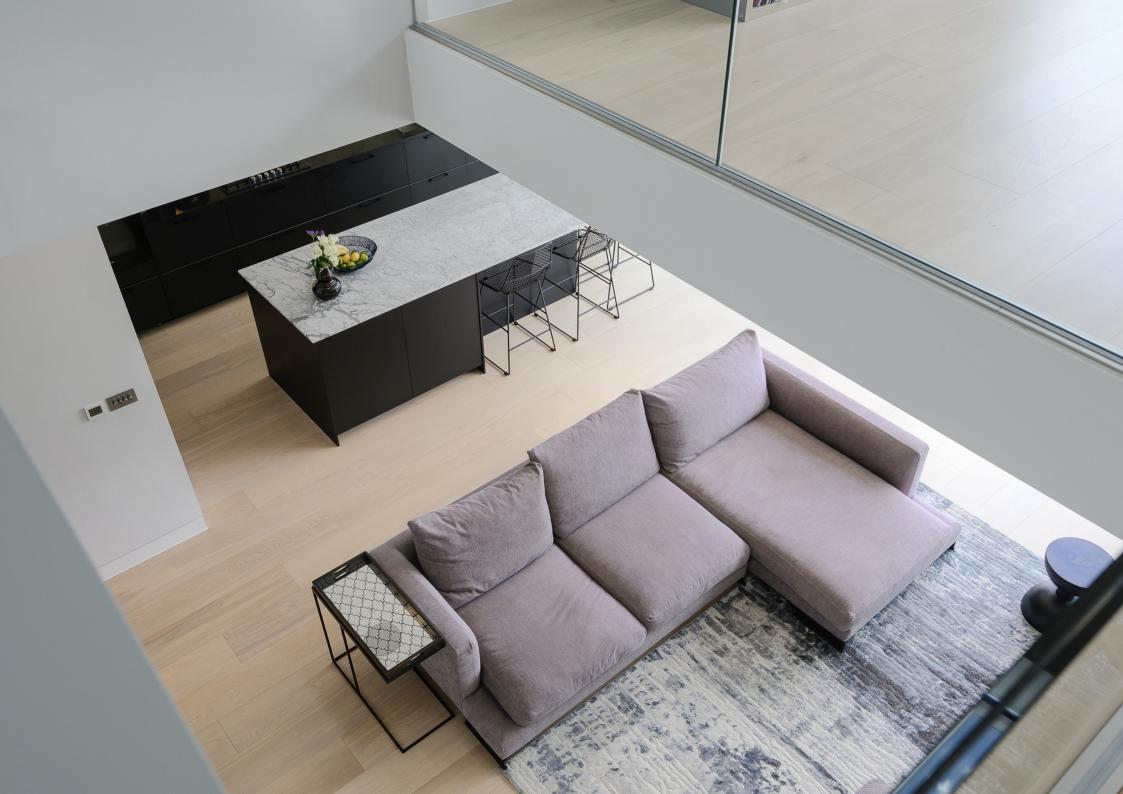

## CHARLWOOD DRIVE Oxshott

# Hawksman

#### 19 CHARLWOOD DRIVE OXSHOTT SURREY KT22 OHB

5 Double Bedrooms - 3 ensuite 2 Bedroom Suites with dressing areas Beautiful zoned open plan living spaces Utility Room | Upstairs lounge area Lovely Garden | Stunning views over Green Belt land | Quiet residential road location Close to Danes Hill and Royal Kent Schools with many more nearby Within easy reach of Oxshott village and rail station

#### HAWKSMAN.COM 01372 237800 OXSHOTT@HAWKSMAN.COM











#### KITCHEN/FAMILY ROOM 27'8" X 18'9"















#### DINING/FAMILY ROOM











#### PRINCIPAL BEDROOM SUITE

16'6" X 15'3"



#### EN SUITE BATHROOM







#### FAMILY BATHROOM



BEDROOM 12'3" X 11'7"



### EN SUITE SHOWER ROOM













#### **Ground Floor**

Viewmedia @ 2023 Viewmedia.co.uk

Whilst every attempt has been made to ensure the accuracy of this floor plan, measurements of doors, windows and rooms are approximate and no responsibility is taken for any error or omission. This illustration is for identification purpose only. Measured and drawn accordance with RICS guidelines. Not drawn to scale, unless stated. Dimensions shown are to the nearest 3" and are to the points indicated by the arrow heads.