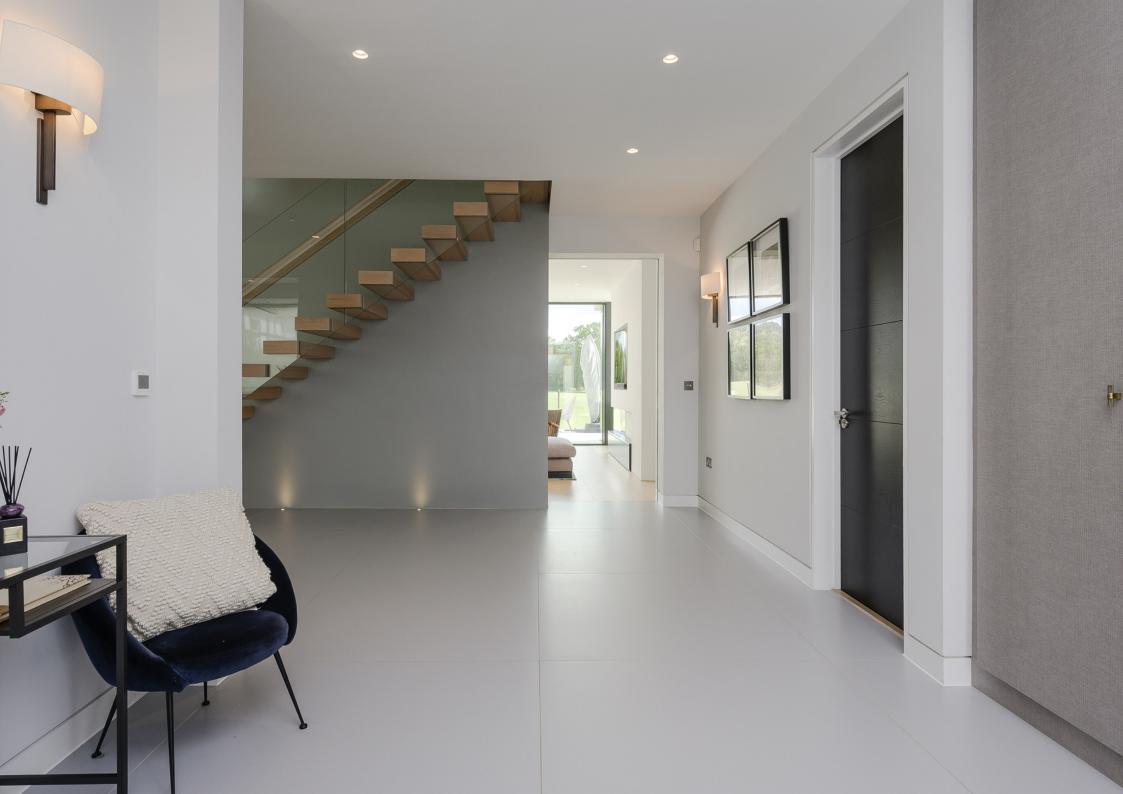

## CHARLWOOD DRIVE Oxshott

# Hawksman

#### 19 CHARLWOOD DRIVE OXSHOTT SURREY KT22 OHB

5 Double Bedrooms - 3 ensuite 2 Bedroom Suites with dressing areas Beautiful zoned open plan living spaces Utility Room | Upstairs lounge area Lovely Garden | Stunning views over Green Belt land | Quiet residential road location Close to Danes Hill and Royal Kent Schools with many more nearby Within easy reach of Oxshott village and rail station

#### HAWKSMAN.COM 01372 237800 OXSHOTT@HAWKSMAN.COM











#### KITCHEN/FAMILY ROOM 27'8" X 18'9"















#### DINING/FAMILY ROOM











#### PRINCIPAL BEDROOM SUITE

16'6" X 15'3"



#### EN SUITE BATHROOM







#### FAMILY BATHROOM



BEDROOM 12'3" X 11'7"



### EN SUITE SHOWER ROOM













#### **Ground Floor**

Viewmedia @ 2023 Viewmedia.co.uk

Whilst every attempt has been made to ensure the accuracy of this floor plan, measurements of doors, windows and rooms are approximate and no responsibility is taken for any error or omission. This illustration is for identification purpose only. Measured and drawn accordance with RICS guidelines. Not drawn to scale, unless stated. Dimensions shown are to the nearest 3" and are to the points indicated by the arrow heads.