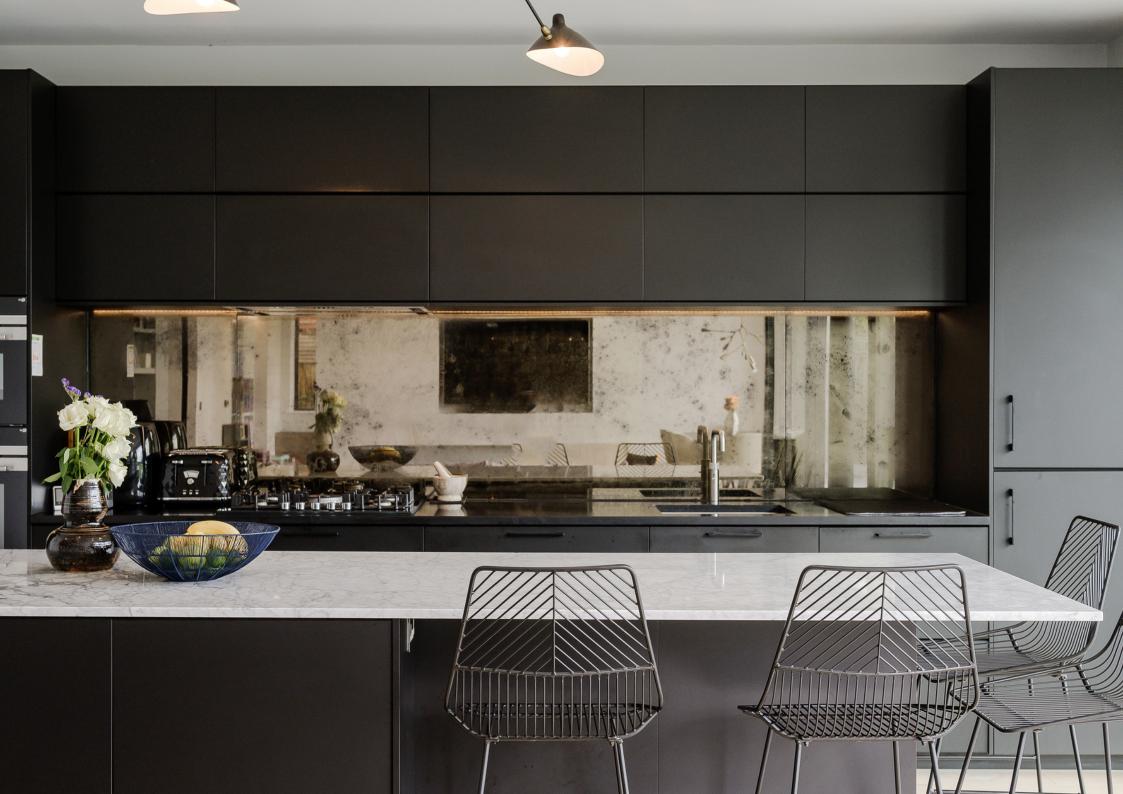

## CHARLWOOD DRIVE Oxshott

# Hawksman

#### 19 CHARLWOOD DRIVE OXSHOTT SURREY KT22 OHB

5 Double Bedrooms - 3 ensuite 2 Bedroom Suites with dressing areas Beautiful zoned open plan living spaces Utility Room | Upstairs lounge area Lovely Garden | Stunning views over Green Belt land | Quiet residential road location Close to Danes Hill and Royal Kent Schools with many more nearby Within easy reach of Oxshott village and rail station

#### HAWKSMAN.COM 01372 237800 OXSHOTT@HAWKSMAN.COM











#### KITCHEN/FAMILY ROOM 27'8" X 18'9"















#### DINING/FAMILY ROOM











#### PRINCIPAL BEDROOM SUITE

16'6" X 15'3"



#### EN SUITE BATHROOM







#### FAMILY BATHROOM



BEDROOM 12'3" X 11'7"



### EN SUITE SHOWER ROOM













#### **Ground Floor**

Viewmedia @ 2023 Viewmedia.co.uk

Whilst every attempt has been made to ensure the accuracy of this floor plan, measurements of doors, windows and rooms are approximate and no responsibility is taken for any error or omission. This illustration is for identification purpose only. Measured and drawn accordance with RICS guidelines. Not drawn to scale, unless stated. Dimensions shown are to the nearest 3" and are to the points indicated by the arrow heads.