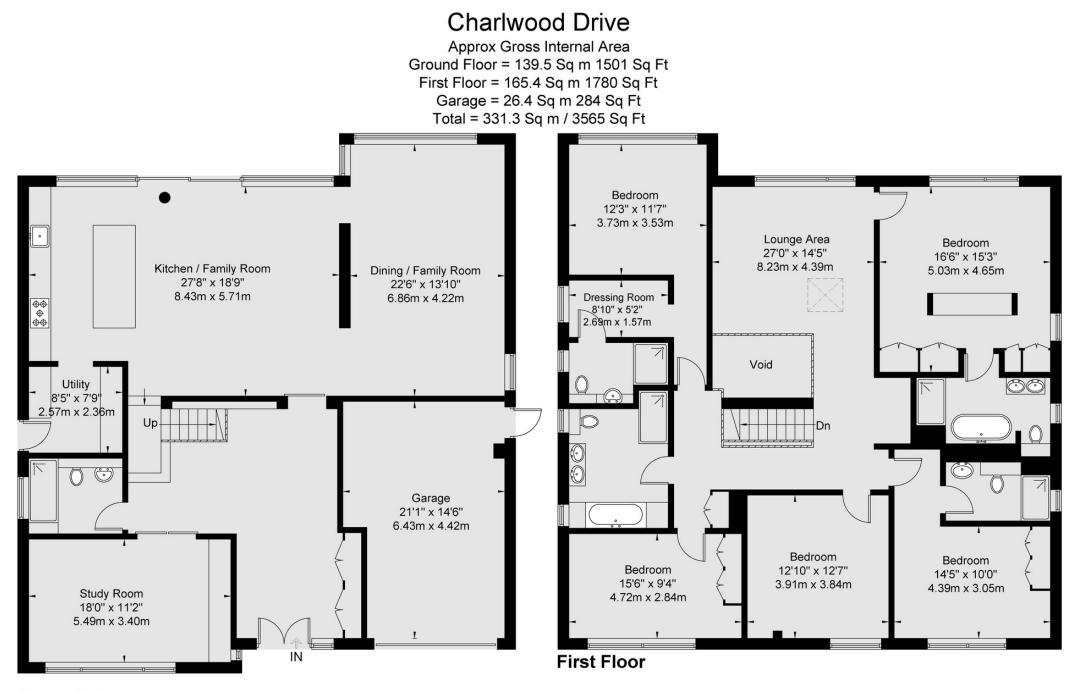

#### **Ground Floor**

Viewmedia @ 2023 Viewmedia.co.uk

Whilst every attempt has been made to ensure the accuracy of this floor plan, measurements of doors, windows and rooms are approximate and no responsibility is taken for any error or omission. This illustration is for identification purpose only. Measured and drawn accordance with RICS guidelines. Not drawn to scale, unless stated. Dimensions shown are to the nearest 3" and are to the points indicated by the arrow heads.

#### KITCHEN/FAMILY ROOM 27'8" X 18'9"

#### DINING/FAMILY ROOM

#### PRINCIPAL BEDROOM SUITE

16'6" X 15'3"

#### EN SUITE BATHROOM

#### FAMILY BATHROOM

BEDROOM 12'3" X 11'7"

### EN SUITE SHOWER ROOM