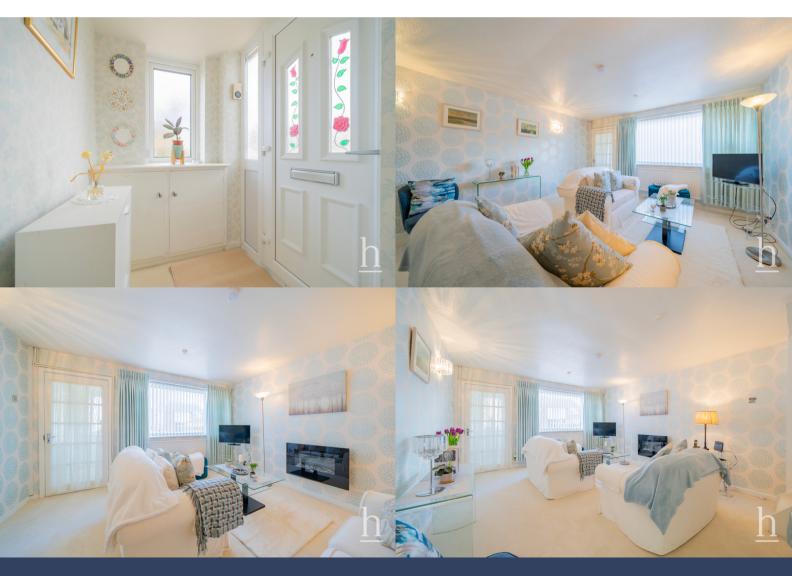

To the ground floor there is an entrance porch leasing you through a bright and airy lounge which then leads you through to the fully fitted kitchen which comes with an array of wall and base units as well as space for a dining table.