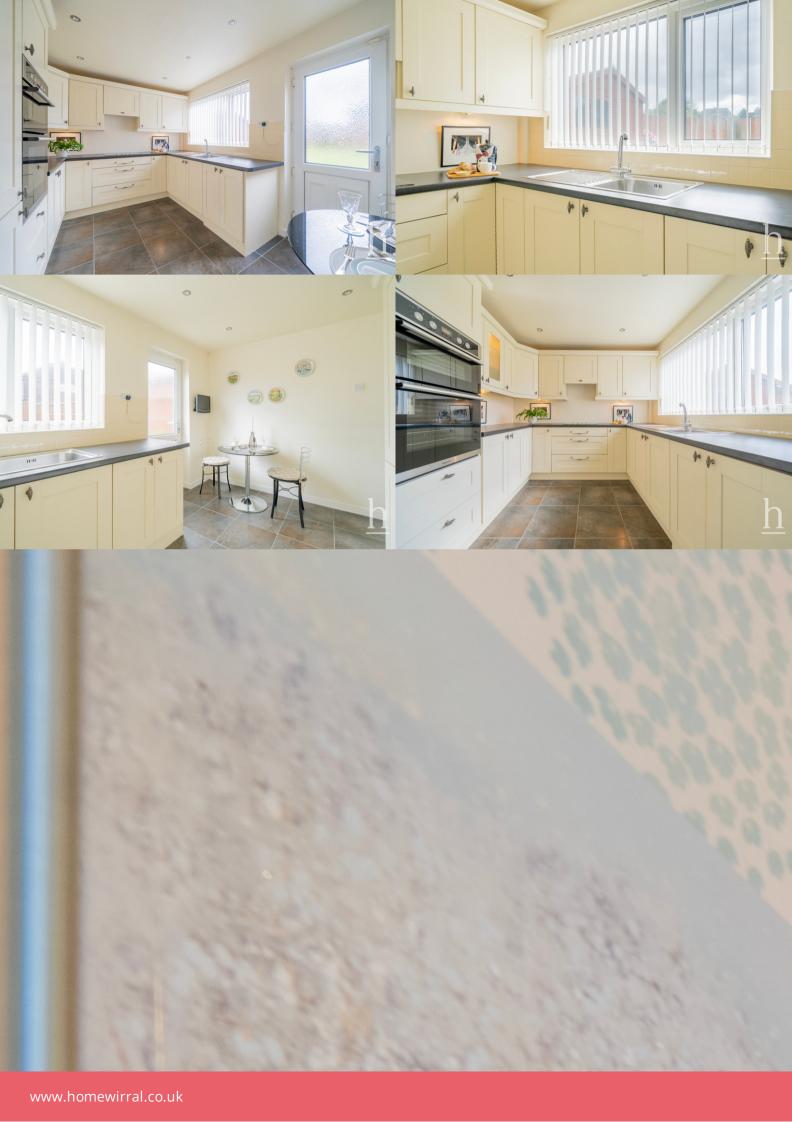

To the ground floor there is an entrance porch leasing you through a bright and airy lounge which then leads you through to the fully fitted kitchen which comes with an array of wall and base units as well as space for a dining table.