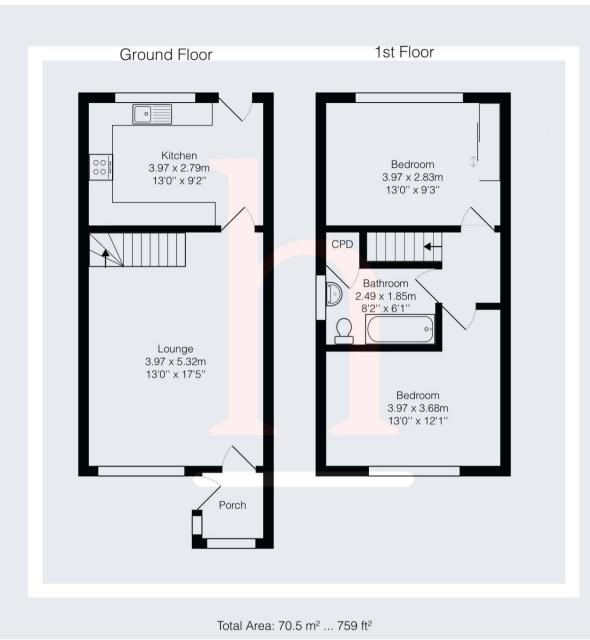

T: 0151 625 0125

E: info@homewirral.co.uk W: www.homewirral.co.uk

A: 42 Grange Road, West Kirby, CH48 4EF



Popular Family Location! This is a fantastic opportunity to purchase this immaculately presented, two bedroom semi-detached residence on the popular Farndon Drive. The property has been maintained to an exceptional standard by our vendors and would make the perfect purchase for a young family or first time buyers.

To the ground floor there is an entrance porch leasing you through a bright and airy lounge which then leads you through to the fully fitted kitchen which comes with an array of wall and base units as well as space for a dining table.







All measurements are approximate and for display purposes only