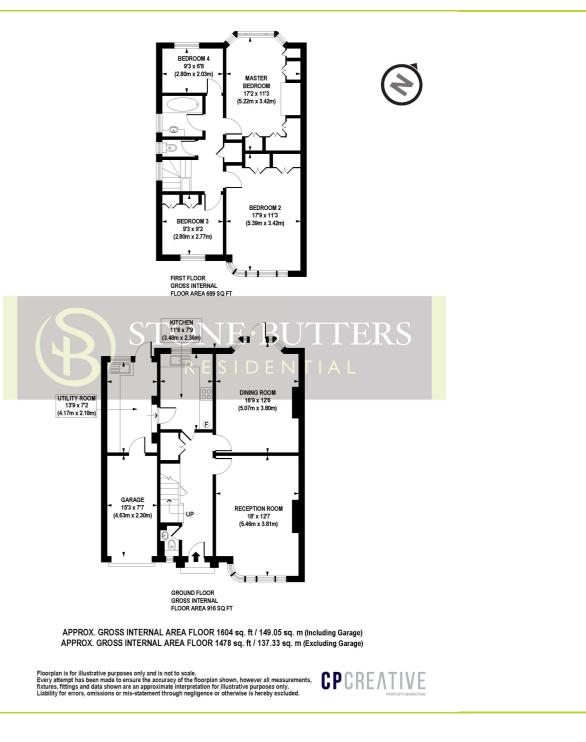

d is ideal for drivers with its easy access to the M1 and M25.









## Du Cros Drive, STANMORE. HA7 4TL. Freehold

Bright And Spacious 4 Bedroom Purpose Built Family Home set in this popular location being close to numerous outstanding state and public schools. Offering potential to extend (STPP) to both the side and rear, property has numerous features including two reception rooms, utility room, double glazed windows, guests cloakroom, off street parking for 2 cars, garage with own driveway and well sized rear garden.

## STONE•BUTTERS RESIDENTIAL

- Four Bedroom Family Home
- Double Glazed Windows
- Garage Own Driveway
- Utilitiy Room

- Potential For Extensions (STPP)
- Guests Cloakroom
- Close Proximity To Canons Park Jubilee Line Station
- Off Street Park For 2 Cars















## (Floor plans are not to scale and measurements are given for guidance only)