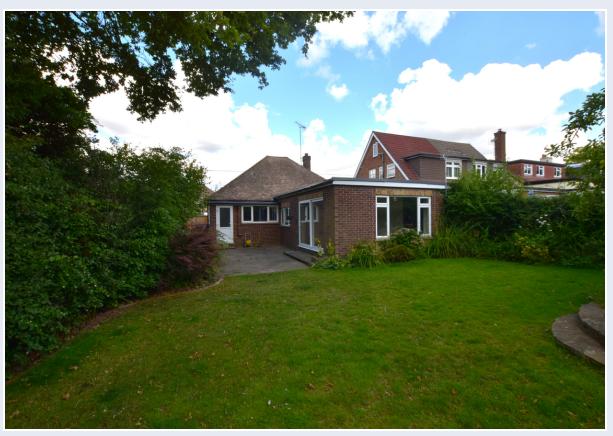

Outside and to the rear of the home is an excellent size garden. Commencing with a large paved patio, the remainder of the garden is laid to lawn boarded by lots of mature trees and shrubs. The amount of space provided means that extensions/alterations of the property would not be detrimental to the size of the garden and it again offers lots of potential to do so. Side access will lead you to the front of the property, where you will find a large, partly paved driveway, providing off street parking for at least three vehicles. This will also provide access to the integral garage, ensuring storage but also offering further potential for conversion, if more accommodation is desired. To full appreciate the size of accommodation and potential on offer with this fantastic