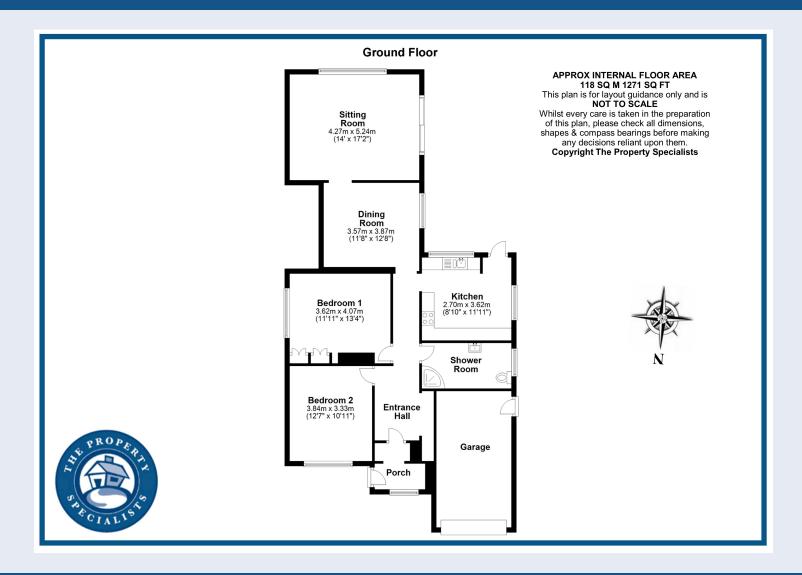

## Billericay | Essex | CM12 9NP

CHAIN FREE!! The Property Specialists are pleased to offer for sale, this two bedroom detached bungalow, which is being offered with the added benefit of being chain free. The property offers a fantastic size rear garden and bundles of potential for alterations/extensions (STPP) and even has some approved planning permission in place, which would see the property converted to a large four bedroom house (Please see plans). In addition, another great benefit is the location, being situated within a short walk to the Billericay High Street & Mainline Train Station, but also within easy reach of open fields and semi-rural countryside walks. The generous accommodation in the existing bungalow commences with a porch, which leads to an internal hallway where you will find access to an integral garage via a large sliding door. Located at the front of the home, is the first of two great size double bedrooms with a large double glazed window ensuring the room is light and bright. The second bedroom has a large window to the side and also boasts a set of large fitted wardrobes. Continuing through to the rear of the property will lead you to a previously extended part of the home which makes for a good size dining room. Located to the rear of this extension, you will find a spacious living room with double glazed windows enjoying views over the rear garden and large sliding doors opening to a paved patio area. Adjacent to the dining area is a well appointed kitchen, comprising of a range of modern glossy units with contrasting marble effect work tops. There are integrated appliances including a high level oven and electric hob, whilst in addition, there is also space provided for freestanding appliances such as a washing machine. The accommodation in this delightful home is completed by a spacious, fully tiled bathroom, comprising of a modern three piece suite.