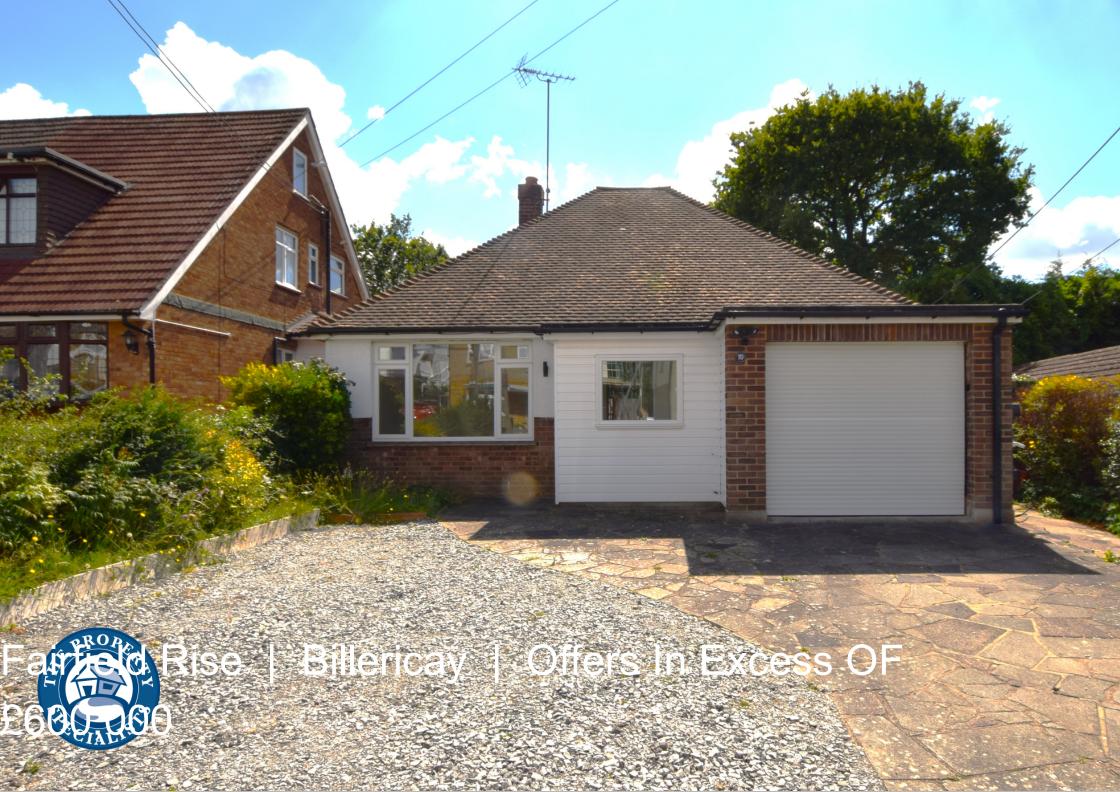

## Fairfield Rise

## Billericay | Essex | CM12 9NP

CHAIN FREE!! The Property Specialists are pleased to offer for sale, this two bedroom detached bungalow, which is being offered with the added benefit of being chain free. The property offers a fantastic size rear garden and bundles of potential for alterations/extensions (STPP) and even has some approved planning permission in place, which would see the property converted to a large four bedroom house (Please see plans). In addition, another great benefit is the location, being situated within a short walk to the Billericay High Street & Mainline Train Station, but also within easy reach of open fields and semi-rural countryside walks. The generous accommodation in the existing bungalow commences with a porch, which leads to an internal hallway where you will find access to an integral garage via a large sliding door. Located at the front of the home, is the first of two great size double bedrooms with a large double glazed window ensuring the room is light and bright. The second bedroom has a large window to the side and also boasts a set of large fitted wardrobes. Continuing through to the rear of the property will lead you to a previously extended part of the home which makes for a good size dining room. Located to the rear of this extension, you will find a spacious living room with double glazed windows enjoying views over the rear garden and large sliding doors opening to a paved patio area. Adjacent to the dining area is a well appointed kitchen, comprising of a range of modern glossy units with contrasting marble effect work tops. There are integrated appliances including a high level oven and electric hob, whilst in addition, there is also space provided for freestanding appliances such as a washing machine. The accommodation in this delightful home is completed by a spacious, fully tiled bathroom, comprising of a modern three piece suite.

Outside and to the rear of the home is an excellent size garden. Commencing with a large paved patio, the remainder of the garden is laid to lawn boarded by lots of mature trees and shrubs. The amount of space provided means that extensions/alterations of the property would not be detrimental to the size of the garden and it again offers lots of potential to do so. Side access will lead you to the front of the property, where you will find a large, partly paved driveway, providing off street parking for at least three vehicles. This will also provide access to the integral garage, ensuring storage but also offering further potential for conversion, if more accommodation is desired. To full appreciate the size of accommodation and potential on offer with this fantastic