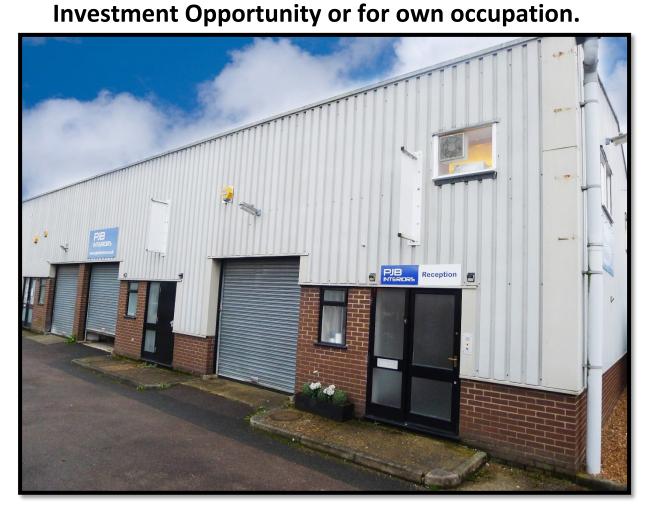

## Units 3 & 4 building 7 Saxon Way, Melbourn. SG8 6DN Freehold £350,000

## In brief:

A modern well maintained industrial building of about 3,500 Sq. Ft. (GIA) located on an industrial park of similar styled buildings on the outskirts of Royston and close to Cambridge.

Originally 2 units they have been combined and offer much flexibility for workshop/ office and storage space over 2 floors, and either occupied or let as a whole. Alternatively could potentially be split into 2 units and either let separately or in part.