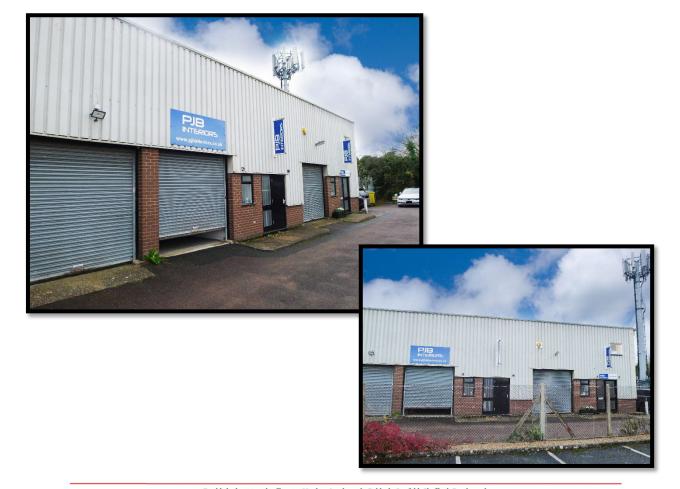

## In brief:

A modern well maintained industrial building of about 3,500 Sq. Ft. (GIA) located on an industrial park of similar styled buildings on the outskirts of Royston and close to Cambridge.

Originally 2 units they have been combined and offer much flexibility for workshop/ office and storage space over 2 floors, and either occupied or let as a whole. Alternatively could potentially be split into 2 units and either let separately or in part.

In addition the units if separated would benefit from their own toilets, entrances and roller shutter doors and separate stairs to their respective first floors.

Parking on site by way of 4 parking bays for the 2 units, plus ample free parking on the industrial park behind the buildings. Potential to use / create a yard area to the side of the unit.