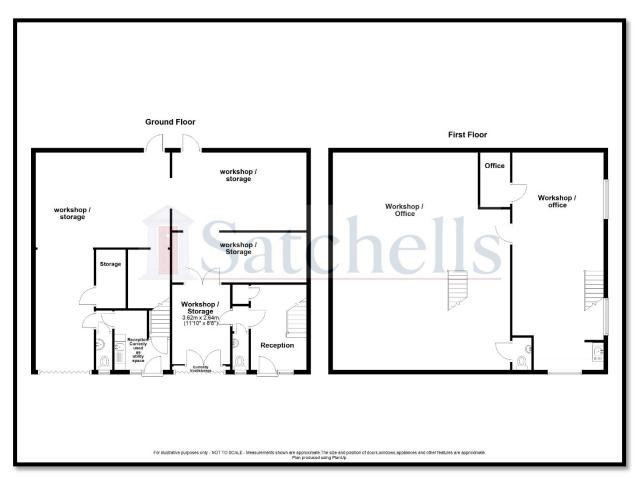

## In brief:

A modern well maintained industrial building of about 3,500 Sq. Ft. (GIA) located on an industrial park of similar styled buildings on the outskirts of Royston and close to Cambridge.

Originally 2 units they have been combined and offer much flexibility for workshop/ office and storage space over 2 floors, and either occupied or let as a whole. Alternatively could potentially be split into 2 units and either let separately or in part.

In addition the units if separated would benefit from their own toilets, entrances and roller shutter doors and separate stairs to their respective first floors.

Parking on site by way of 4 parking bays for the 2 units, plus ample free parking on the industrial park behind the buildings. Potential to use / create a yard area to the side of the unit.