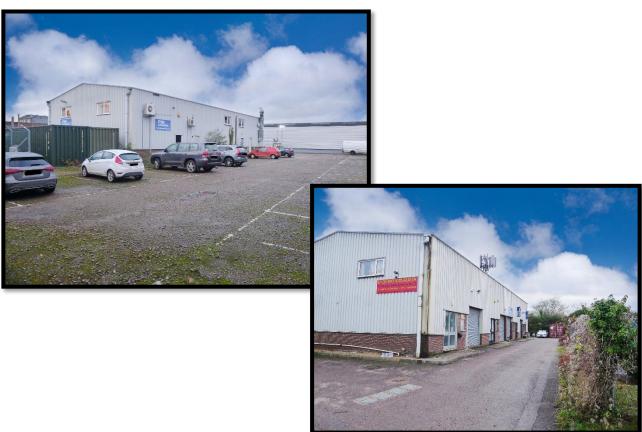

In addition the units if separated would benefit from their own toilets, entrances and roller shutter doors and separate stairs to their respective first floors.

Parking on site by way of 4 parking bays for the 2 units, plus ample free parking on the industrial park behind the buildings. Potential to use / create a yard area to the side of the unit.