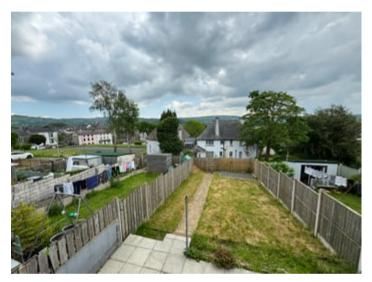

\*\*\* A good sized low maintenance and enclosed rear garden laid to lawn with large patio \*\*\* Rear access gate \*\*\* Fine views over the Town of Lampeter and the Teifi Valley

\*\*\* Close walking distance to Ysgol Bro Pedr School and the University of Wales Trinity Saint David Campus \*\*\* Easy walking distance to a range of local amenities within the Town - Especially Sainsbury's Supermarket \*\*\* Contact us today to view

To the rear lies a large paved patio area that leads down onto a level lawned area. The garden is enclosed, private and enjoys a rear access gate that lads down into the Town of Lampeter.

A property worthy of early viewing.

# GARDEN

A particular feature of this property is its sizeable rear garden with a level paved patio area with steps leading down to an enclosed lawned garden. The garden is currently a blank canvas but offers great potential to any discerning Owner and would provide fantastic outdoor Family space. To the rear of the garden lies a gated entrance with a pathway leading down to the Town Centre of Lampeter.

#### **REAR OF PROPERTY**

VIEWS TO REAR