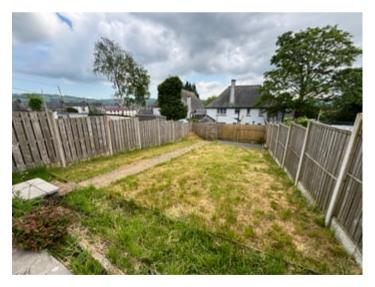

# GARDEN

A particular feature of this property is its sizeable rear garden with a level paved patio area with steps leading down to an enclosed lawned garden. The garden is currently a blank canvas but offers great potential to any discerning Owner and would provide fantastic outdoor Family space. To the rear of the garden lies a gated entrance with a pathway leading down to the Town Centre of Lampeter.

PATIO AREA

FRONT OF PROPERTY

#### **REAR OF PROPERTY**

VIEWS TO REAR