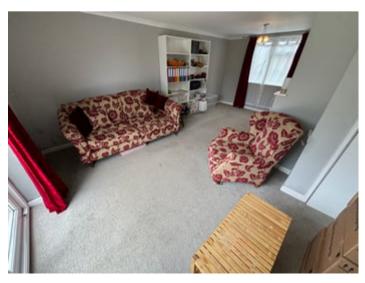

#### **RECEPTION HALL**

Accessed via a UPVC entrance door, telephone point with high speed Fibre connection, exposed staircase to the first floor accommodation.

LIVING ROOM

18' 8" x 14' 5" (5.69m x 4.39m). With 7ft sliding patio doors opening onto the patio area, radiator, understairs storage cupboard, T.V. point.

LIVING ROOM (SECOND IMAGE)

-2-