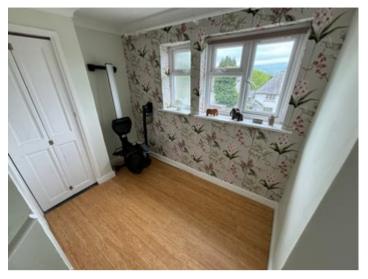

#### SPACIOUS LANDING AREA

Having access via the staircase from the Reception Hall, with two windows providing views over the Town and Teifi Valley.

BEDROOM 2

12' 8" x 9' 4" (3.86m x 2.84m). With radiator, built-in cupboard.