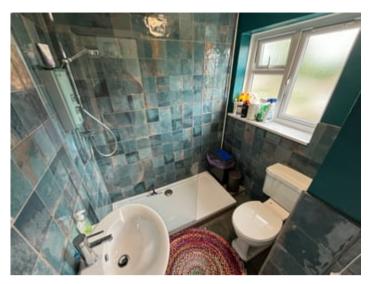

# SHOWER ROOM

A brand new and stylish suite with a walk-in shower cubicle, low level flush w.c., pedestal wash hand basin, under floor heating.

11' 3" x 10' 7" (3.43m x 3.23m). With radiator, airing cupboard with mains British Gas gas fired central heating boiler that runs all domestic systems.