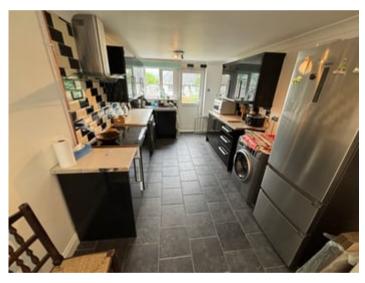

# KITCHEN

-3-

19' 0" x 9' 0" (5.79m x 2.74m). With a modern gloss fitted kitchen with wall and floor units with work surfaces over, single sink and drainer unit, space for cooker stove, tiled flooring, radiator, rear entrance door, plumbing and space for washing machine and tumble dryer, space for fridge/freezer.

KITCHEN (SECOND IMAGE)