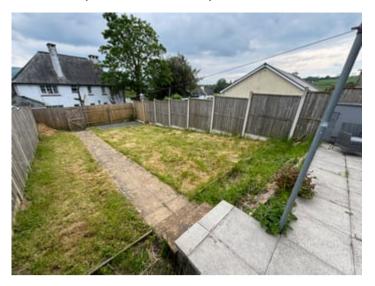

\*\*\* A good sized low maintenance and enclosed rear garden laid to lawn with large patio \*\*\* Rear access gate \*\*\* Fine views over the Town of Lampeter and the Teifi Valley

\*\*\* Close walking distance to Ysgol Bro Pedr School and the University of Wales Trinity Saint David Campus \*\*\* Easy walking distance to a range of local amenities within the Town - Especially Sainsbury's Supermarket \*\*\* Contact us today to view

# GARDEN

A particular feature of this property is its sizeable rear garden with a level paved patio area with steps leading down to an enclosed lawned garden. The garden is currently a blank canvas but offers great potential to any discerning Owner and would provide fantastic outdoor Family space. To the rear of the garden lies a gated entrance with a pathway leading down to the Town Centre of Lampeter.

#### **REAR OF PROPERTY**

VIEWS TO REAR