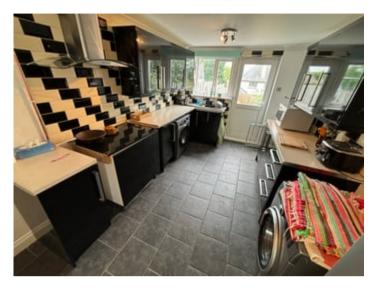

# KITCHEN

-3-

19' 0" x 9' 0" (5.79m x 2.74m). With a modern gloss fitted kitchen with wall and floor units with work surfaces over, single sink and drainer unit, space for cooker stove, tiled flooring, radiator, rear entrance door, plumbing and space for washing machine and tumble dryer, space for fridge/freezer.

KITCHEN (SECOND IMAGE)