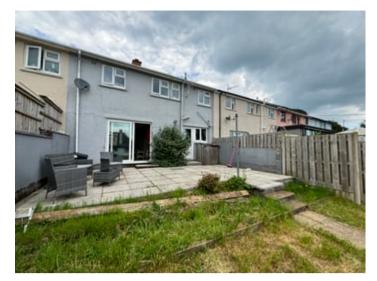

\*\*\* A good sized low maintenance and enclosed rear garden laid to lawn with large patio \*\*\* Rear access gate \*\*\* Fine views over the Town of Lampeter and the Teifi Valley

\*\*\* Close walking distance to Ysgol Bro Pedr School and the University of Wales Trinity Saint David Campus \*\*\* Easy walking distance to a range of local amenities within the Town - Especially Sainsbury's Supermarket \*\*\* Contact us today to view

To the rear lies a large paved patio area that leads down onto a level lawned area. The garden is enclosed, private and enjoys a rear access gate that lads down into the Town of Lampeter.

A property worthy of early viewing.

# GARDEN

A particular feature of this property is its sizeable rear garden with a level paved patio area with steps leading down to an enclosed lawned garden. The garden is currently a blank canvas but offers great potential to any discerning Owner and would provide fantastic outdoor Family space. To the rear of the garden lies a gated entrance with a pathway leading down to the Town Centre of Lampeter.

#### **REAR OF PROPERTY**

VIEWS TO REAR