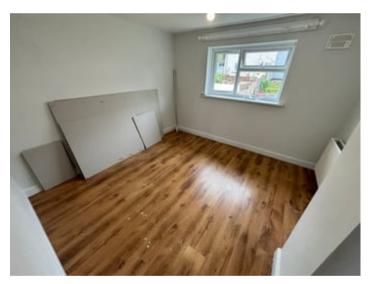

## **BEDROOM 3**

7' 9" x 7' 9" (2.36m x 2.36m). With radiator, view over the rear garden and Teifi Valley beyond, built-in cupboard.