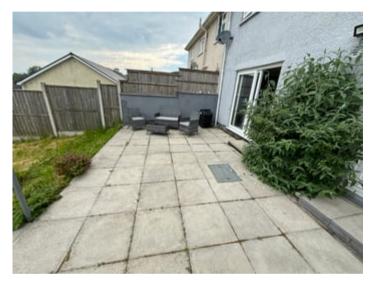

\*\*\* A good sized low maintenance and enclosed rear garden laid to lawn with large patio \*\*\* Rear access gate \*\*\* Fine views over the Town of Lampeter and the Teifi Valley

\*\*\* Close walking distance to Ysgol Bro Pedr School and the University of Wales Trinity Saint David Campus \*\*\* Easy walking distance to a range of local amenities within the Town - Especially Sainsbury's Supermarket \*\*\* Contact us today to view

To the rear lies a large paved patio area that leads down onto a level lawned area. The garden is enclosed, private and enjoys a rear access gate that lads down into the Town of Lampeter.

A property worthy of early viewing.

PATIO AREA

FRONT OF PROPERTY