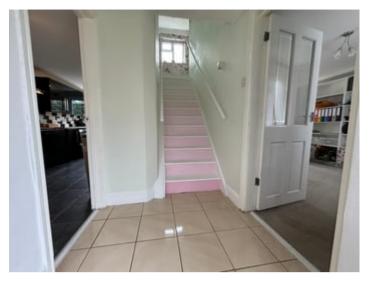

#### **RECEPTION HALL**

Accessed via a UPVC entrance door, telephone point with high speed Fibre connection, exposed staircase to the first floor accommodation.

LIVING ROOM

18' 8" x 14' 5" (5.69m x 4.39m). With 7ft sliding patio doors opening onto the patio area, radiator, understairs storage cupboard, T.V. point.

#### SPACIOUS LANDING AREA

Having access via the staircase from the Reception Hall, with two windows providing views over the Town and Teifi Valley.

BEDROOM 2

12' 8" x 9' 4" (3.86m x 2.84m). With radiator, built-in cupboard.