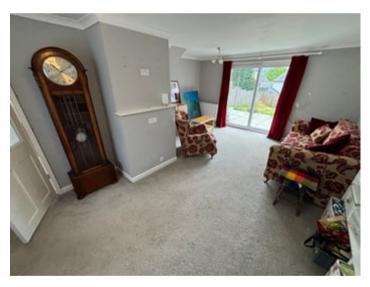

#### **RECEPTION HALL**

Accessed via a UPVC entrance door, telephone point with high speed Fibre connection, exposed staircase to the first floor accommodation.

LIVING ROOM

18' 8" x 14' 5" (5.69m x 4.39m). With 7ft sliding patio doors opening onto the patio area, radiator, understairs storage cupboard, T.V. point.