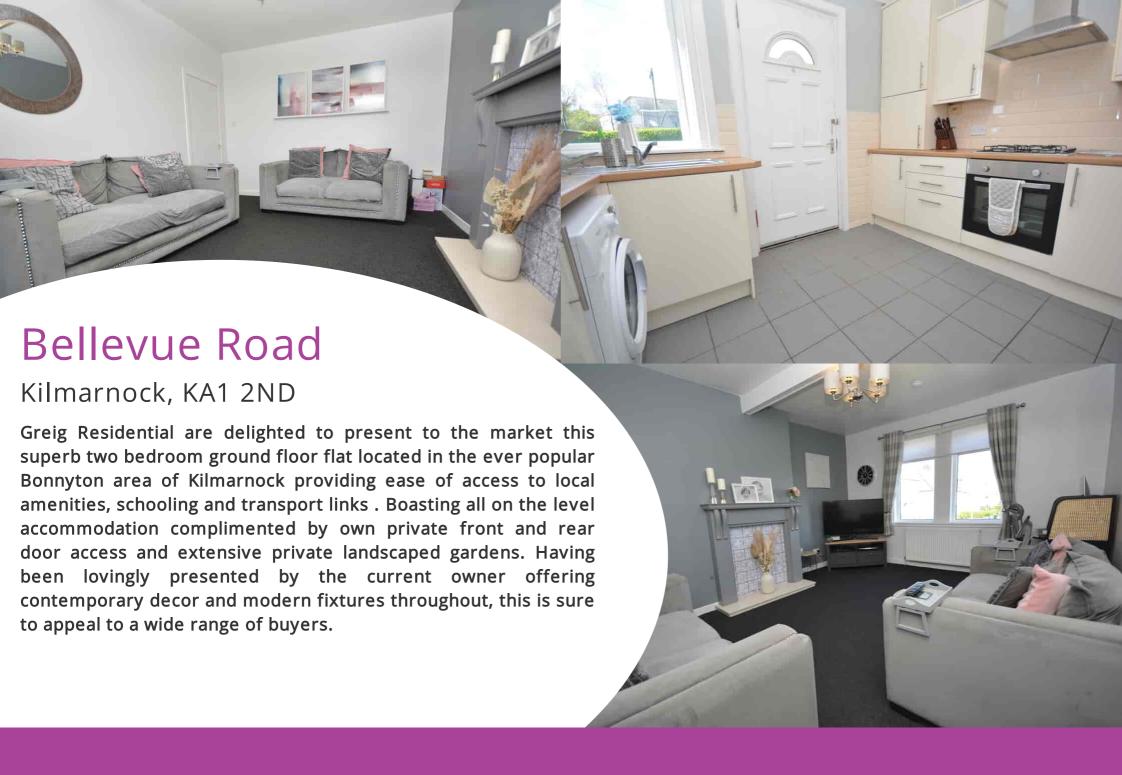

## Lounge

4.82m x 3.55m (15' 10" x 11' 8") Generously proportioned main apartment offering contemporary decor, feature fireplace within a decorative wood and stone surround, fitted carpet and two double glazed windows to the front.

### Kitchen

3.40m x 3.04m (11' 2" x 10' 0") Fully fitted stylish kitchen complete with modern cream gloss wall and base storage units with wood effect work surface, integrated oven, gas hob and hood, plumbing and space with washing machine and fridge freezer, stainless steel sink and drainer, neutral decor, tiled splash back, tiled flooring, a double glazed window to the rear and a door leading to the rear garden.