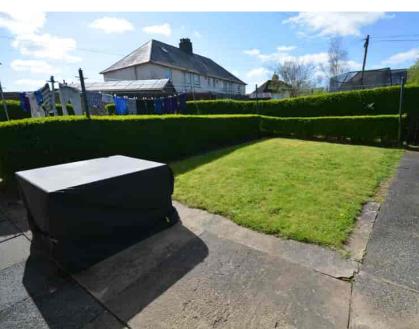

# Externally

This property boasts spacious front and rear private gardens, the front gardens has been fully laid to chip allowing for ease of maintenance whilst the spacious rear garden is split in two halves, the front drying area is complete with a well manicured lawn and the large garden to the rear offers a chipped area and a large lawn.