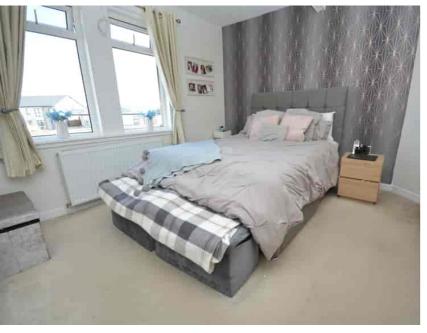

#### Bedroom One

4.32m x 3.68m (14' 2" x 12' 1") Impressive double bedroom offering fresh white decor, fitted carpet and two double glazed windows to the front.

#### Bedroom Two

 $3.98m \times 2.89m (13' 1" \times 9' 6")$  Bedroom two is a spacious double with neutral decor, fitted carpet and a double glazed window to the rear.