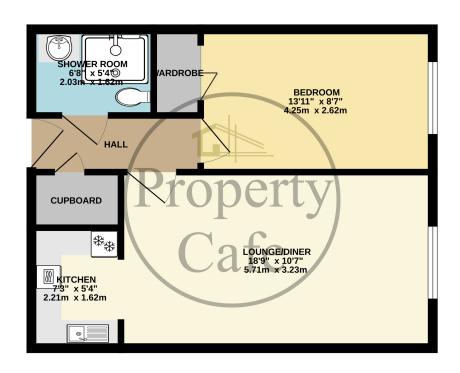

Flat 67 Homelawn House, Brookfield Road, Bexhill-on-Sea, East Sussex, TN40 1PN

£97,950









- One Bed Retirement Apartment
- Double Bedroom With Fitted Wardrobes
- Spacious Lounge-Diner
- Modern Fitted Semi-Open Plan Kitchen
- Modern Refitted Shower Room
- Lovely Views Across Landscaped Grounds
- Secure House Managed Development
- 24 Hour Care Line Support Alarm
- · Double Glazed & Electric Heating
- Lovely Landscaped Gardens & Grounds
- Excellent Communal Facilities
- Residents Lounge/Function Suite
- · Residents laundry & Guest Flat
- Located Adjacent To the Seafront
- Offered For Sale With NO CHAIN!!









2ND FLOOR APARTMENT 463 sq.ft. (43.0 sq.m.) approx.