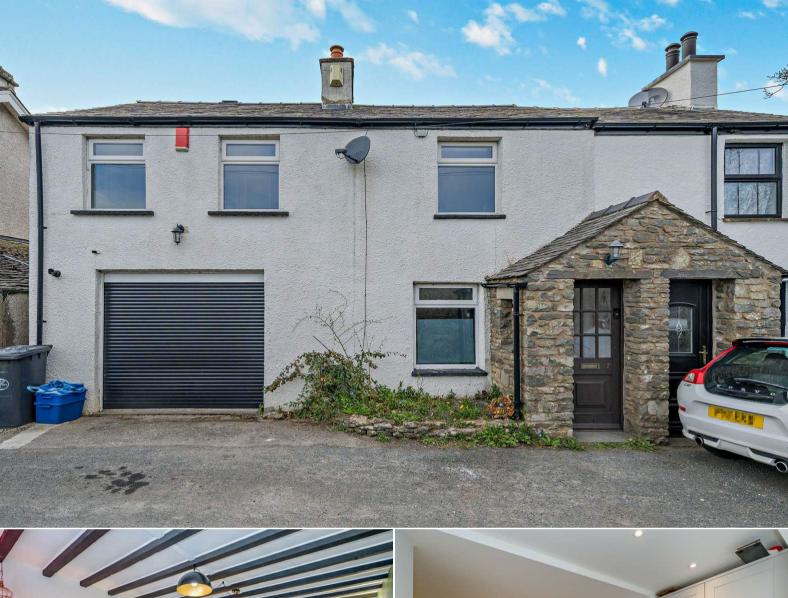

## Kendal

Bettermove are proud to present this 4 bedroom semi-detached house in Gatebeck available with no forward chain.

The property benefits from double glazing, gas central heating throughout and has off street parking available.

The council tax band is C.

The interior of this beautifully presented property comprises a spacious living room, dining room, fitted kitchen, utility, 1 bedroom and the family bathroom on the ground floor. The first floor consists of 3 bedrooms. The exterior boasts a private rear garden, perfect for enjoying the summer months.

Located in the popular town of Gatebeck, the property is close to a range of amenities, including shops, supermarkets, restaurants and pubs. Excellent transport connections can be found from Oxenholme Train Station and the M6.