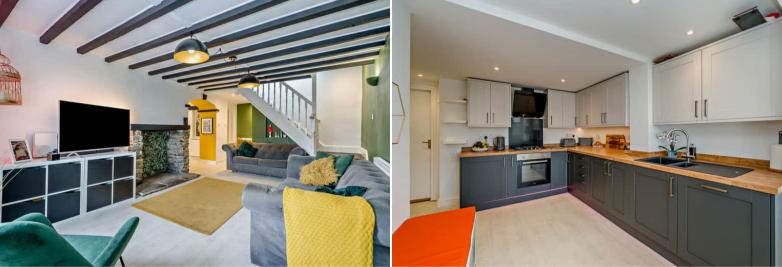

The council tax band is C.

The interior of this beautifully presented property comprises a spacious living room, dining room, fitted kitchen, utility, 1 bedroom and the family bathroom on the ground floor. The first floor consists of 3 bedrooms. The exterior boasts a private rear garden, perfect for enjoying the summer months.