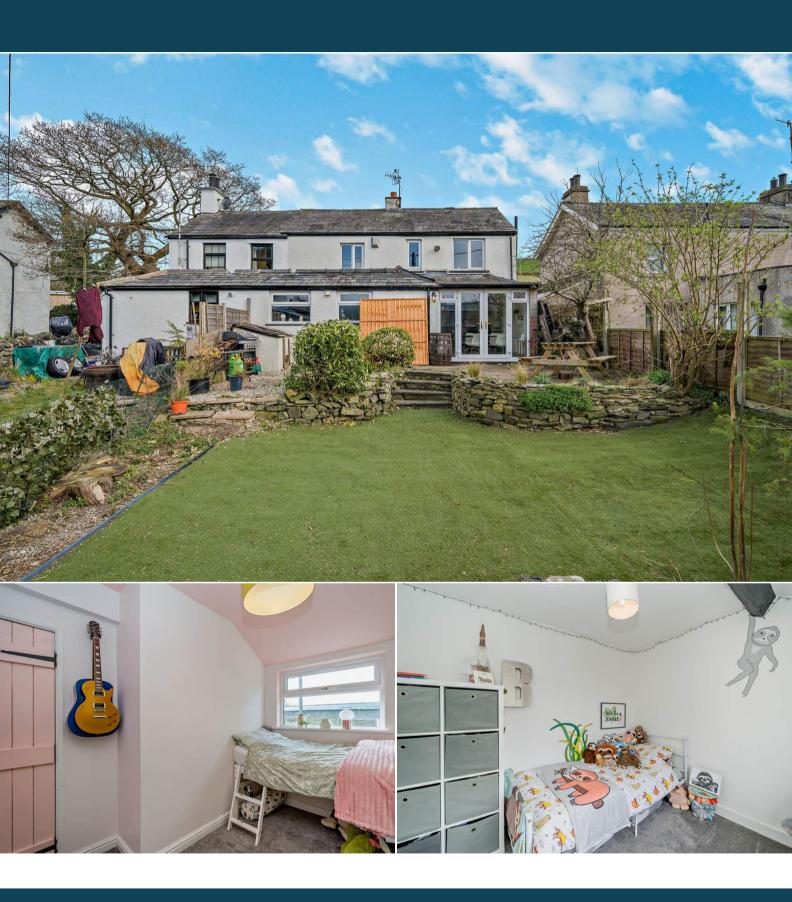

## Kendal

Bettermove are proud to present this 4 bedroom semi-detached house in Gatebeck available with no forward chain.

The property benefits from double glazing, gas central heating throughout and has off street parking available.

The council tax band is C.

The interior of this beautifully presented property comprises a spacious living room, dining room, fitted kitchen, utility, 1 bedroom and the family bathroom on the ground floor. The first floor consists of 3 bedrooms. The exterior boasts a private rear garden, perfect for enjoying the summer months.

Located in the popular town of Gatebeck, the property is close to a range of amenities, including shops, supermarkets, restaurants and pubs. Excellent transport connections can be found from Oxenholme Train Station and the M6.