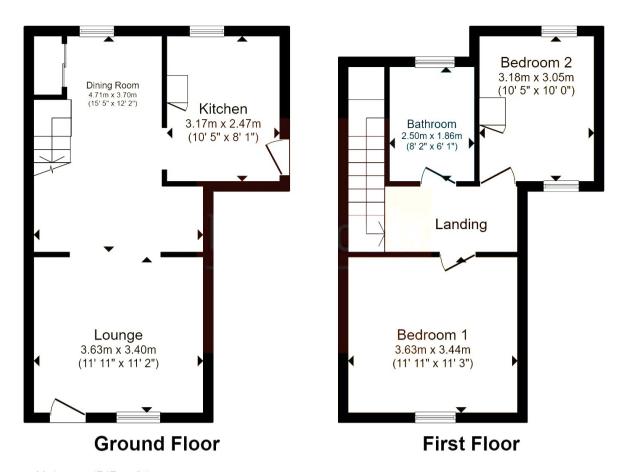

Total floor area 69.4 sq.m. (747 sq.ft.) approx

This floorplan is for illustrative purposes only and is not drawn to scale. Measurements, floor-areas, openings and orientations are approximate. They should not be relied upon for any purpose and do not form any part of an agreement. No liability is taken for any error or mis-statement. All parties must rely on their own inspections.