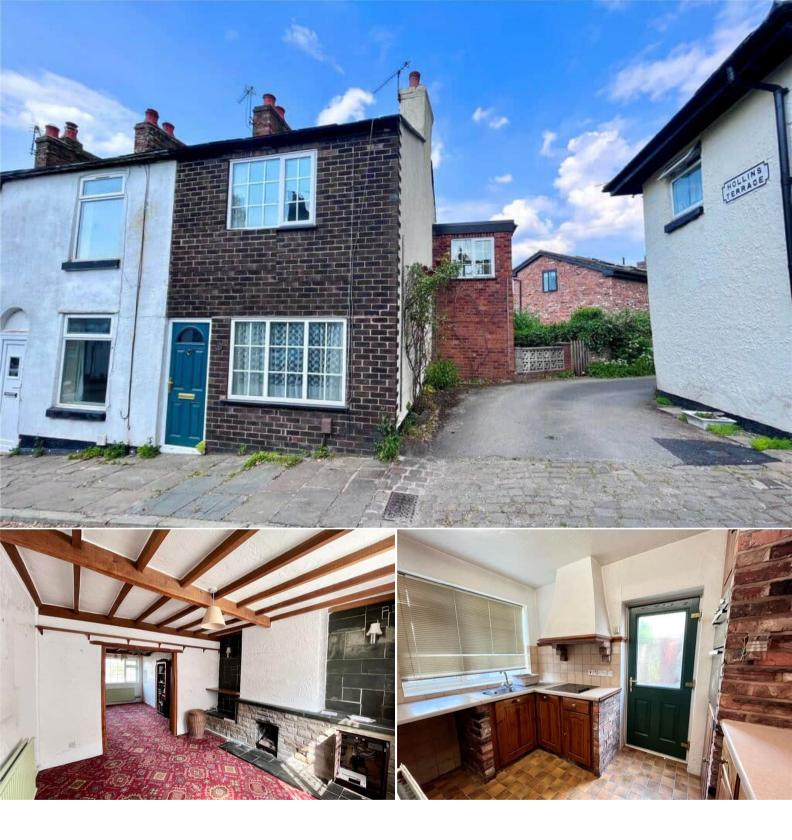

## Hollins Road Macclesfield

Bettermove are proud to present this 2 bedroom terraced house in Macclesfield available with no forward chain.

The property benefits from double glazing, gas central heating throughout and has on street parking.

The council tax band is B.

The interior of this property comprises a spacious living room, dining room and fitted kitchen on the ground floor. The first floor consists of 2 bedrooms and the family bathroom. The exterior boasts a private rear garden, perfect for enjoying the summer months.

Located in the popular town of Macclesfield, the property is close to a range of amenities, including shops, supermarkets, restaurants and pubs. Excellent transport connections can be found from the A523, Macclesfield train station and many local bus routes.