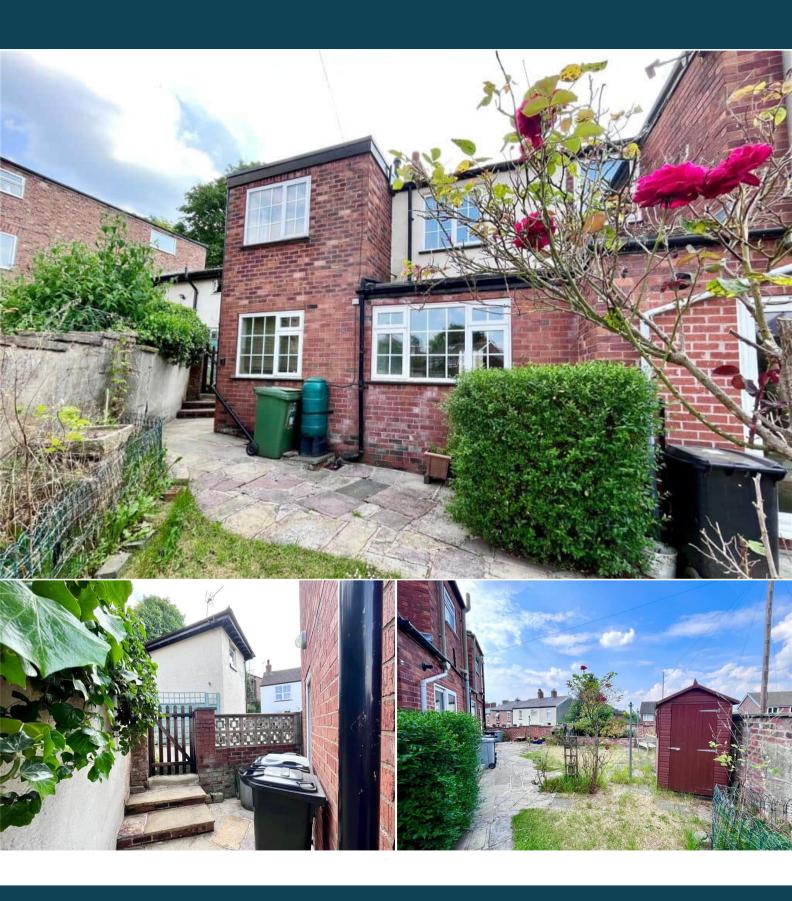

## Hollins Road Macclesfield

Bettermove are proud to present this 2 bedroom terraced house in Macclesfield available with no forward chain.

The property benefits from double glazing, gas central heating throughout and has on street parking.

The council tax band is B.

The interior of this property comprises a spacious living room, dining room and fitted kitchen on the ground floor. The first floor consists of 2 bedrooms and the family bathroom. The exterior boasts a private rear garden, perfect for enjoying the summer months.

Located in the popular town of Macclesfield, the property is close to a range of amenities, including shops, supermarkets, restaurants and pubs. Excellent transport connections can be found from the A523, Macclesfield train station and many local bus routes.