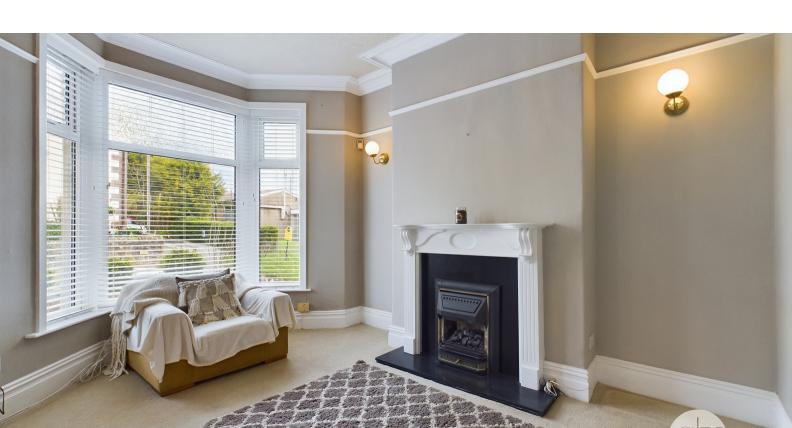

Entering the property into the vestibule you have a tiled entrance providing an ideal space for shoes and coats. hallway, providing access to each of the rooms separately, giving the front lounge a perfect set up for a cosy snug complete with large bay window, warming tones and gas fire. The vast second reception room is flooded with light and sits adjacent to the kitchen, giving the opportunity for another living area, dining room or family space complete with high class finish. At the back of the property is the generous kitchen extension, finished to a high standard with an abundance of cupboard space, worktops and space for appliances while still leaving room for a four seater dining table.

## Lounge

13' 11" x 11' 02" (4.24m x 3.40m) Carpet flooring, gas fire, uPVC double glazed bay window, panel radiator