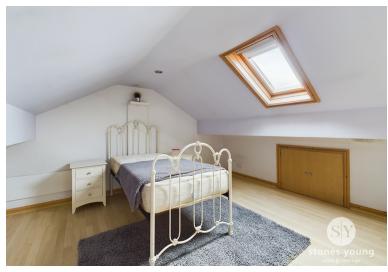

Heading upstairs, the master bedroom sits at the front of the property and is laid out perfectly to accommodate fitted wardrobes in the alcoves while leaving space for all your bedroom furniture. The clean, fresh decor makes this space a calming atmosphere to enjoy. The second bedroom has been similarly decorated and works well as a good sized single, or office space for those working from home. The three piece family bathroom has been recently installed and tastefully decorated, ideal for peaceful nights of relaxation where you can enjoy the luxurious finishing touches. To access the attic room, the purpose built drop down ladders provide access to the space which can be utilised to suit your needs, whether it be a home office, games room, or hobby room, or just for storage.

#### Attic Room

14' 02" x 13' 03" (4.32m x 4.04m)
Laminate flooring, under eaves storage, uPVC double glazed window in white, electric wall heater