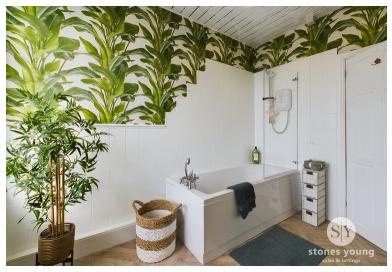

#### Bathroom

10' 02" x 07' 09" (3.10m x 2.36m) Three piece suite in white with WC, sink and electric shower over bath, tiled splashbacks, ceiling spotlights