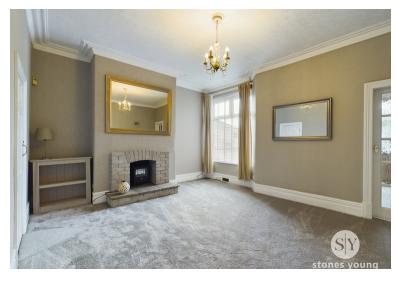

Entering the property into the vestibule you have a tiled entrance providing an ideal space for shoes and coats. hallway, providing access to each of the rooms separately, giving the front lounge a perfect set up for a cosy snug complete with large bay window, warming tones and gas fire. The vast second reception room is flooded with light and sits adjacent to the kitchen, giving the opportunity for another living area, dining room or family space complete with high class finish. At the back of the property is the generous kitchen extension, finished to a high standard with an abundance of cupboard space, worktops and space for appliances while still leaving room for a four seater dining table.

# **Second Reception Room**

15' 01" x 12' 08" (4.60m x 3.86m) Carpet flooring, feature fire surround, under stairs storage, uPVC double glazed window, panel radiator, TV point