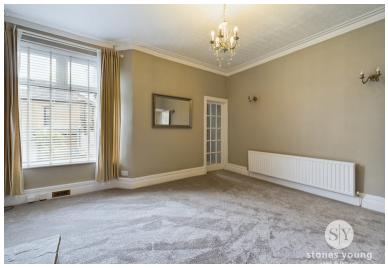

Heading upstairs, the master bedroom sits at the front of the property and is laid out perfectly to accommodate fitted wardrobes in the alcoves while leaving space for all your bedroom furniture. The clean, fresh decor makes this space a calming atmosphere to enjoy. The second bedroom has been similarly decorated and works well as a good sized single, or office space for those working from home. The three piece family bathroom has been recently installed and tastefully decorated, ideal for peaceful nights of relaxation where you can enjoy the luxurious finishing touches. To access the attic room, the purpose built drop down ladders provide access to the space which can be utilised to suit your needs, whether it be a home office, games room, or hobby room, or just for storage.

### Bedroom 1

14' 08" x 11' 00" (4.47m x 3.35m) Carpet flooring, uPVC double glazed window, panel radiator