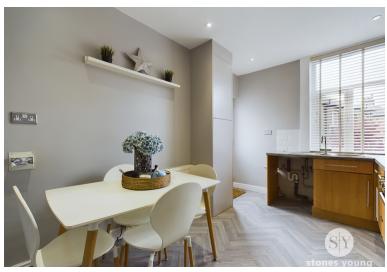

Entering the property into the vestibule you have a tiled entrance providing an ideal space for shoes and coats. hallway, providing access to each of the rooms separately, giving the front lounge a perfect set up for a cosy snug complete with large bay window, warming tones and gas fire. The vast second reception room is flooded with light and sits adjacent to the kitchen, giving the opportunity for another living area, dining room or family space complete with high class finish. At the back of the property is the generous kitchen extension, finished to a high standard with an abundance of cupboard space, worktops and space for appliances while still leaving room for a four seater dining table.

#### Kitchen/Diner

13' 07" x 09' 00" (4.14m x 2.74m)
Range of wall and base fitted units with contrasting worksurfaces, vinyl flooring, stainless steel sink and drainer, space for gas range cooker, space for fridge freezer, plumbed for washing machine, tiled splashbacks, extractor fan, ceiling spotlights, uPVC double glazed window, uPVC double glazed back door, panel radiator