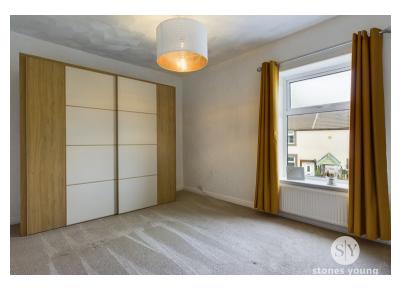

Heading upstairs, the master bedroom sits at the front of the property and is laid out perfectly to accommodate fitted wardrobes in the alcoves while leaving space for all your bedroom furniture. The clean, fresh decor makes this space a calming atmosphere to enjoy. The second bedroom has been similarly decorated and works well as a good sized single, or office space for those working from home. The three piece family bathroom has been recently installed and tastefully decorated, ideal for peaceful nights of relaxation where you can enjoy the luxurious finishing touches. To access the attic room, the purpose built drop down ladders provide access to the space which can be utilised to suit your needs, whether it be a home office, games room, or hobby room, or just for storage.

### Bedroom 1

14' 08" x 11' 00" (4.47m x 3.35m) Carpet flooring, uPVC double glazed window, panel radiator