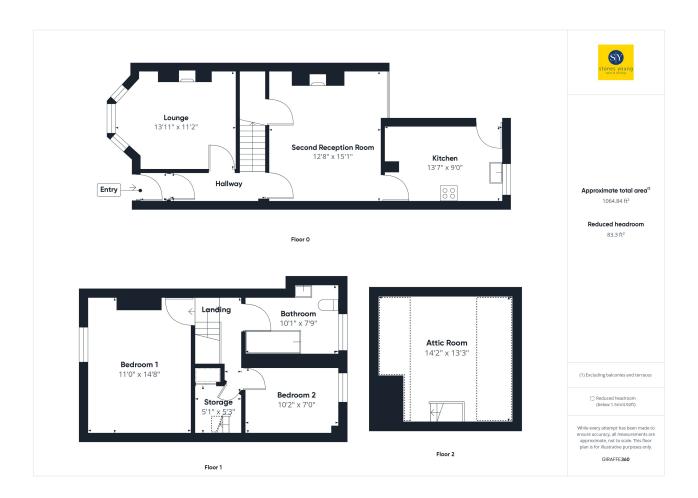

## Lounge

13' 11" x 11' 02" (4.24m x 3.40m) Carpet flooring, gas fire, uPVC double glazed bay window, panel radiator

# **Second Reception Room**

15' 01" x 12' 08" (4.60m x 3.86m) Carpet flooring, feature fire surround, under stairs storage, uPVC double glazed window, panel radiator, TV point

#### Kitchen/Diner

13' 07" x 09' 00" (4.14m x 2.74m)
Range of wall and base fitted units with contrasting worksurfaces, vinyl flooring, stainless steel sink and drainer, space for gas range cooker, space for fridge freezer, plumbed for washing machine, tiled splashbacks, extractor fan, ceiling spotlights, uPVC double glazed window, uPVC double glazed back door, panel radiator

### Bedroom 1

14' 08" x 11' 00" (4.47m x 3.35m) Carpet flooring, uPVC double glazed window, panel radiator

#### Bedroom 2

10' 02" x 07' 00" (3.10m x 2.13m) Carpet flooring, uPVC double glazed window, panel radiator

#### Bathroom

10' 02" x 07' 09" (3.10m x 2.36m) Three piece suite in white with WC, sink and electric shower over bath, tiled splashbacks, ceiling spotlights

#### Attic Room

14' 02" x 13' 03" (4.32m x 4.04m)
Laminate flooring, under eaves storage, uPVC double glazed window in white, electric wall heater

## FLOORPLAN & EPC

These particulars are intended to give a fair and reliable description of the property but no responsibility for any inaccuracy or error can be accepted and do not constitute an offer or contract. We have not tested any services or appliances (including central heating if fitted) referred to in these particulars and the purchasers are advised to satisfy themselves as to the working order and condition. If a property is unoccupied at any time there may be reconnection charges for any switched off/disconnected or drained services or appliances. All measurements are approximate.