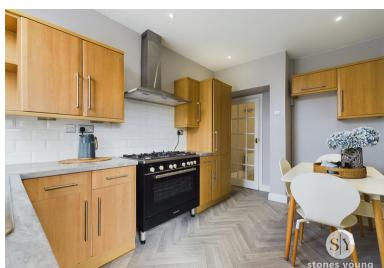

#### Kitchen/Diner

13' 07" x 09' 00" (4.14m x 2.74m)
Range of wall and base fitted units with contrasting worksurfaces, vinyl flooring, stainless steel sink and drainer, space for gas range cooker, space for fridge freezer, plumbed for washing machine, tiled splashbacks, extractor fan, ceiling spotlights, uPVC double glazed window, uPVC double glazed back door, panel radiator