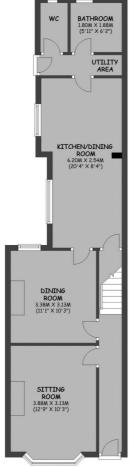

## GROUND FLOOR

TOTAL AREA: APPROX. 94.2 SQ. METRES (1014.4 SQ. FEET)

While every attempt has been made to ensure the accuracy of the floorplan contained here, measurements of doors, windows and rooms are approximate and no responsibility is taken for any error, omission or mistatement. These plans are for representation purposes only and should be used as such. Specifically no guarentee is given to the overall square footage, if shown, as this is provided as a guide only and is not to be used for any valuation purposes. Floor plan produced for Artistry Properties.

Plan produced using PlanUp.