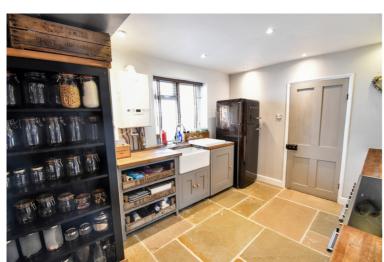

Waldens are delighted to offer for sale this three double bedroom home full of rustic charm. Two separate receptions rooms both with exposed floorboards and open fires. The kitchen/diner is of a good size with flagstone flooring and exposed brickwork gives this property warmth and charm. The bespoke kitchen comes with good amount of cupboards and stylish butler sink. The fantastic bathroom is off the inner hallway which is used as a utility area with washing machine and tumble dryer. The bathroom is white with rolled top standalone bath, low level WC and wash hand basin. There is another refitted WC and wash hand basin. Upstairs again all rooms have delightful exposed wooden floorboards all being double sized. Outside you have a wonderful sitting area with a rustic charmed outbuilding which is currently used as an entertaining area. Enclosed by brick boundary with gated access.