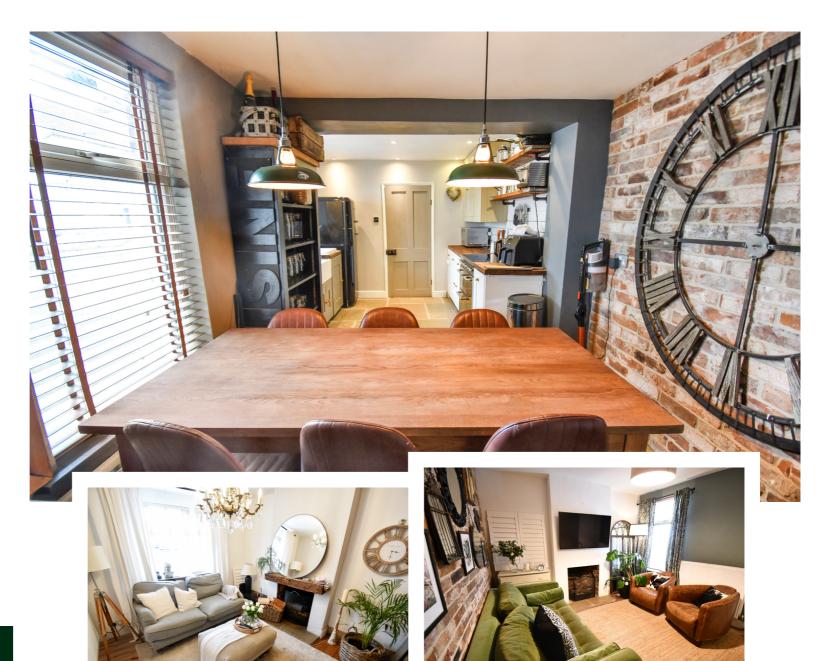

Waldens are delighted to offer for sale this three double bedroom home full of rustic charm. Two separate receptions rooms both with exposed floorboards and open fires. The kitchen/diner is of a good size with flagstone flooring and exposed brickwork gives this property warmth and charm. The bespoke kitchen comes with good amount of cupboards and stylish butler sink. The fantastic bathroom is off the inner hallway which is used as a utility area with washing machine and tumble dryer. The bathroom is white with rolled top standalone bath, low level WC and wash hand basin. There is another refitted WC and wash hand basin. Upstairs again all rooms have delightful exposed wooden floorboards all being double sized. Outside you have a wonderful sitting area with a rustic charmed outbuilding which is currently used as an entertaining area. Enclosed by brick boundary with gated access.