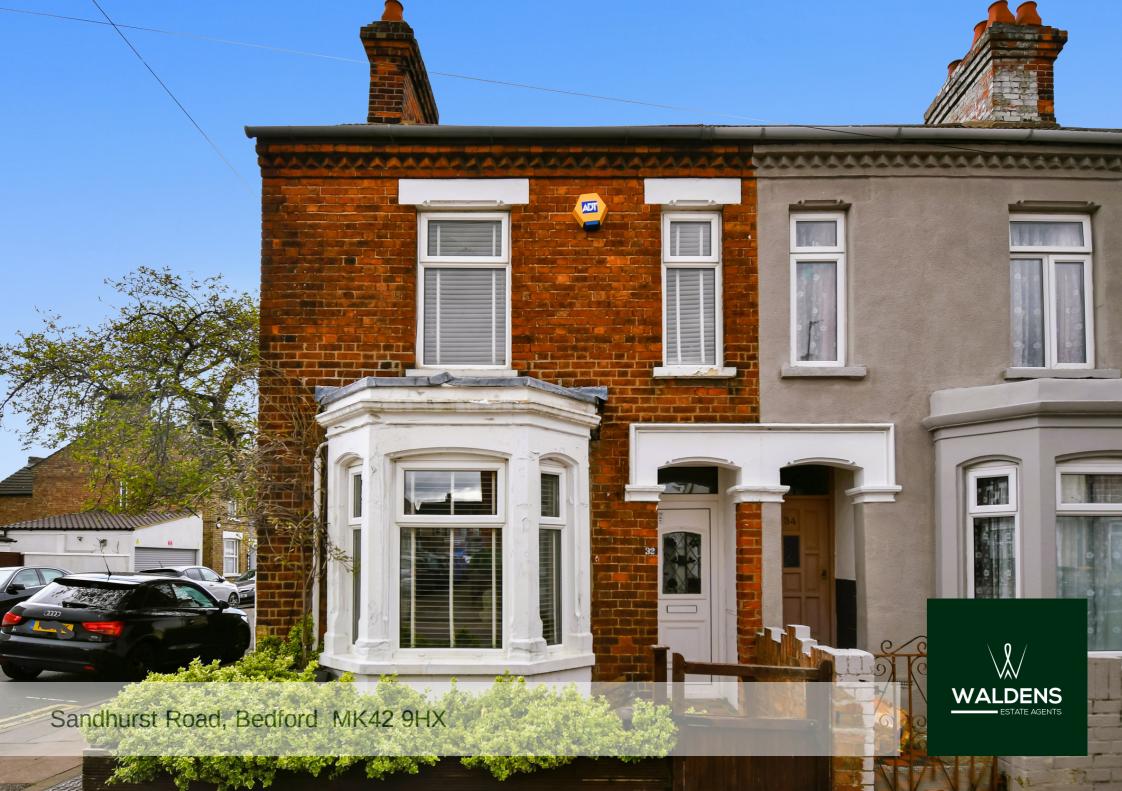

## Sandhurst Road Bedford MK42 9HX

£278,000

Truly stunning three double bedroom home which has been improved by current seller. Full of rustic charm with open fires, bespoke kitchen with flagstone tiles. Beautiful re-fitted bathroom with roll top bath. Outside entertaining area and separate indoor area with power.

Waldens are delighted to offer for sale this three double bedroom home full of rustic charm. Two separate receptions rooms both with exposed floorboards and open fires. The kitchen/diner is of a good size with flagstone flooring and exposed brickwork gives this property warmth and charm. The bespoke kitchen comes with good amount of cupboards and stylish butler sink. The fantastic bathroom is off the inner hallway which is used as a utility area with washing machine and tumble dryer. The bathroom is white with rolled top standalone bath, low level WC and wash hand basin. There is another refitted WC and wash hand basin. Upstairs again all rooms have delightful exposed wooden floorboards all being double sized. Outside you have a wonderful sitting area with a rustic charmed outbuilding which is currently used as an entertaining area. Enclosed by brick boundary with gated access.