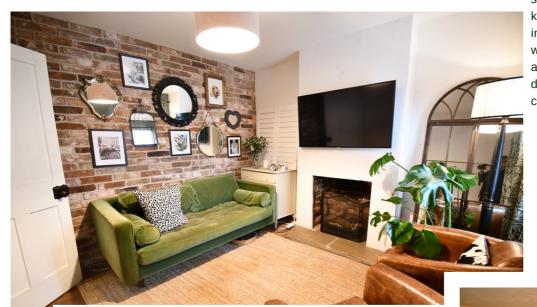

Waldens are delighted to offer for sale this three double bedroom home full of rustic charm. Two separate receptions rooms both with exposed floorboards and open fires. The kitchen/diner is of a good size with flagstone flooring and exposed brickwork gives this property warmth and charm. The bespoke kitchen comes with good amount of cupboards and stylish butler sink. The fantastic bathroom is off the inner hallway which is used as a utility area with washing machine and tumble dryer. The bathroom is white with rolled top standalone bath, low level WC and wash hand basin. There is another refitted WC and wash hand basin. Upstairs again all rooms have delightful exposed wooden floorboards all being double sized. Outside you have a wonderful sitting area with a rustic charmed outbuilding which is currently used as an entertaining area. Enclosed by brick boundary with gated access.