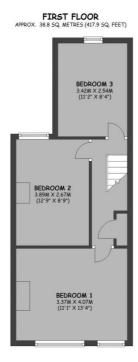

## GROUND FLOOR

TOTAL AREA: APPROX. 94.2 SQ. METRES (1014.4 SQ. FEET)

While every attempt has been made to ensure the accuracy of the floorplan contained here, measurements of doors, windows and rooms are approximate and no responsibility is taken for any error, omission or mistatement. These plans are for representation purposes only and should be used as such. Specifically no guarentee is given to the overall square footage, if shown, as this is provided as a guide only and is not to be used for any valuation purposes. Floor plan produced for Artistry Properties.

Plan produced using PlanUp.