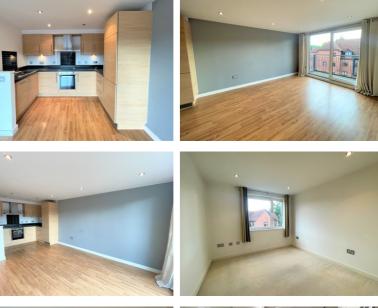

Situated in the heart of Camberley Town Centre is this highly desirable two bedroom apartment. Accommodation comprises two double bedrooms, bathroom, en-suite, large living room, kitchen and balcony. The apartment also has telephone entry system and also the added benefit of double glazing. Further benefits include communal grounds, gated access making the development private and an allocated parking space. ideally located for the shopping centre and train station. The town centre offers plenty of shops, restaurants and amenities as well as Vue Cinema and Bowlplex complex. The apartment is modern throughout and would make the ideal first time buy or investment. Mis-descriptions Act: We wish to inform prospective purchasers that we have not carried out a detailed survey or tested the services, appliances and specific fittings including any heating system for this property. Floorplans shown are for illustrative purposes only and are not drawn to scale.

sirable two bedroom apartment. e, large living room, kitchen and added benefit of double glazing.

- TWO BEDROOMS
- COUNCIL TAX BAND = D
- GROUND RENT £300
- WELL PRESENTED
- BALCONY
- NO ONWARD CHAIN
  SERVICE CHARGE £2450 APPROX PA
- ENSUITE