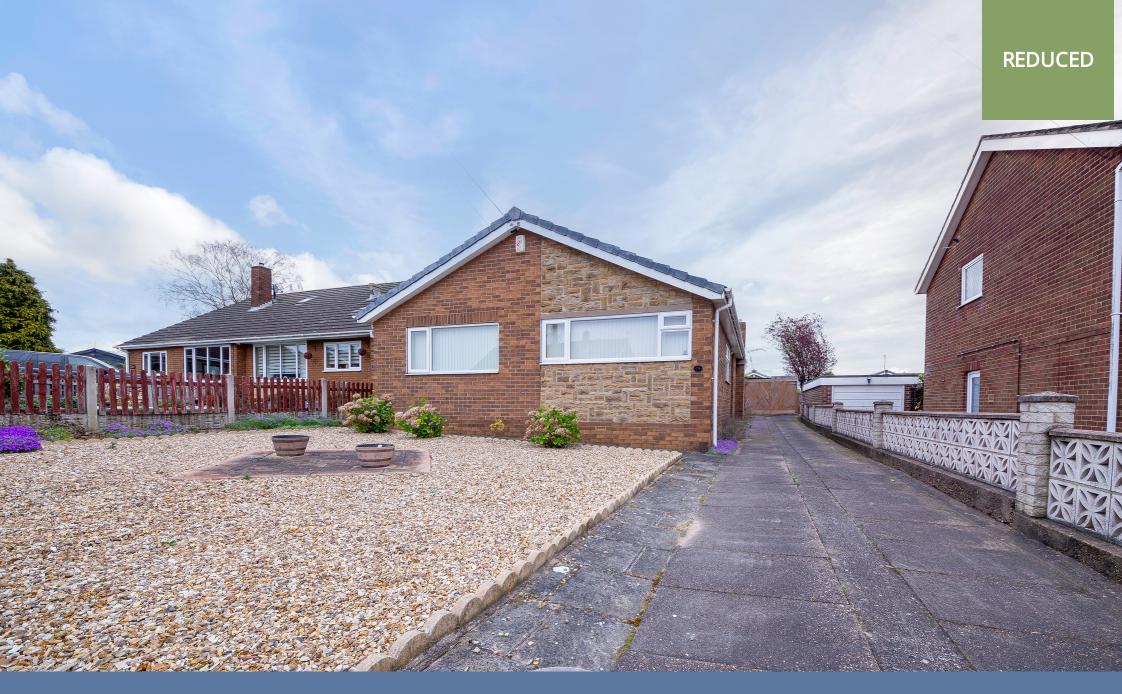

10 Meade Drive, Worksop, Nottinghamshire S81 0PD

£230,000 - Freehold

# **PROPERTY SUMMARY**

Offered for sale with no chain involved with professional pictures due shortly is this three bedroom detached bungalow that has gas central heating and uPVC double glazed windows. Being set within this highly sought after area and in a cul de sac location, the property offers well laid out accommodation and fully requires an internal inspection. In brief comprises of; side entrance hallway, rear lounge/dining room, kitchen with a range of fitted units, three bedrooms, bedroom one with mirror fronted wardrobes and bathroom. Outside; gardens to the front and rear, driveway and garage. Viewing advised.

# **POINTS OF INTEREST**

- No Chain Involved
- Sought After Area
- Viewing Highly Advised
- Three Bedroom
- Detached Bungalow

- Gas Central Heating
- uPVC Double Glazed
- Driveway
- Garage
- Gardens

#### Gardens

Low maintenance style front and rear gardens, the rear being enclosed with patio.

## Driveway

Ample parking down the side.