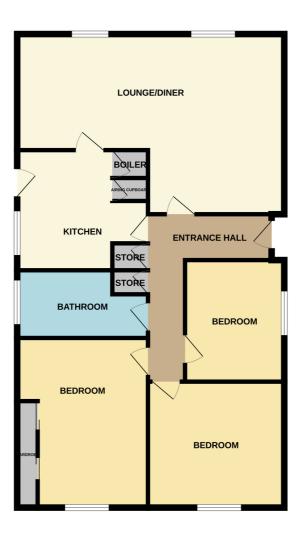

## Accommodation

### Side Entrance Hallway

Entrance via a storm porch, entrance door, double storage cupboard, loft access.

## Lounge/Dining Room 7.11m x 7.10m (23' 4" x 23' 4")

Being L shaped and to the rear with fire surround and gas fire, two rear facing windows, two central heating radiators.

### Kitchen 3.13m x 2.91m (10' 3" x 9' 7")

With a good range of fitted wall and base units, worksurfaces, sink unit, electric hob and oven, plumbing for an automatic washing machine, cylinder airing cupboard, enclosed gas fired central heating boiler, side window and door.

### Bedroom One 4.30m x 3.30m (14' 1" x 10' 10")

With mirror fronted wardrobes to majority of one wall, front facing window, central heating radiator.

### Bedroom Two 3.66m x 3.18m (12' 0" x 10' 5")

With a front facing window, central heating radiator.

# Bedroom Three 3.03m x 2.66m (9' 11" x 8' 9")

With a side facing window, central heating radiator.

#### Bathroom

With a panelled bath and electric shower above, wash hand basin, low flush w.c, side facing window, central heating radiator, tiling to splashbacks.

#### **GROUND FLOOR**