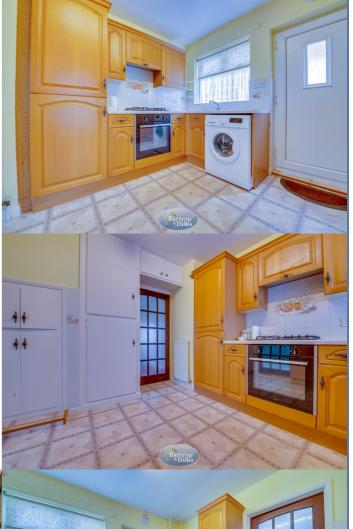

### Kitchen 3.13m x 2.91m (10' 3" x 9' 7")

With a good range of fitted wall and base units, worksurfaces, sink unit, electric hob and oven, plumbing for an automatic washing machine, cylinder airing cupboard, enclosed gas fired central heating boiler, side window and door.