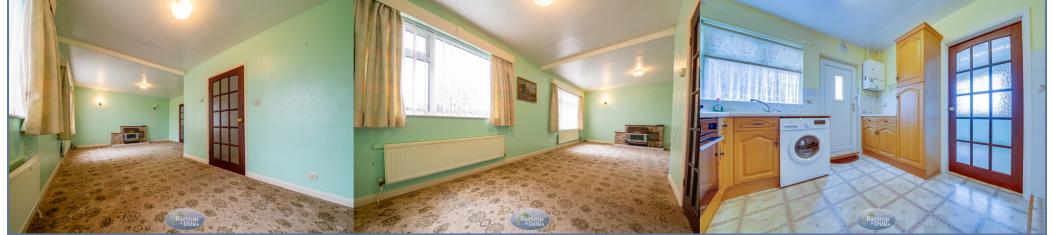

## Lounge/Dining Room 7.11m x 7.10m (23' 4" x 23' 4")

Being L shaped and to the rear with fire surround and gas fire, two rear facing windows, two central heating radiators.

### Kitchen 3.13m x 2.91m (10' 3" x 9' 7")

With a good range of fitted wall and base units, worksurfaces, sink unit, electric hob and oven, plumbing for an automatic washing machine, cylinder airing cupboard, enclosed gas fired central heating boiler, side window and door.