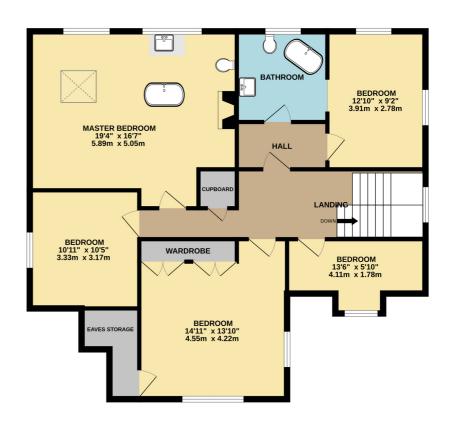

GROUND FLOOR 977 sq.ft. (90.7 sq.m.) approx.

1ST FLOOR 1083 sq.ft. (100.6 sq.m.) approx.

#### TOTAL FLOOR AREA: 2060 sq.ft. (191.3 sq.m.) approx.

Whilst every attempt has been made to ensure the accuracy of the floorplan contained here, measurements of doors, windows, rooms and any other items are approximate and no responsibility is taken for any error, omission or mis-statement. This plan is for illustrative purposes only and should be used as such by any prospective purchaser. The services, systems and appliances shown have not been tested and no guarantee as to their operability or efficiency can be given.