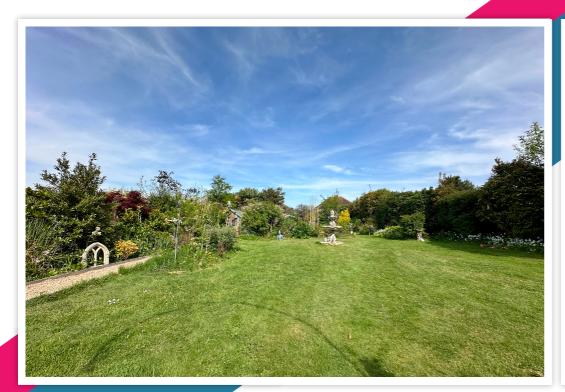

The substantial rear garden is predominately laid to lawn with a patio area spanning the width of the property where you can enjoy alfresco dining. Throughout the garden you will find a variety of mature shrubs, trees and plants. Additionally, there is a brick built BBQ, outdoor lighting and garden sheds.