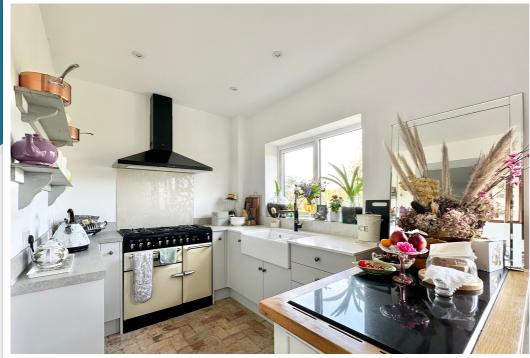

## AT A GLANCE...

One road back from the beach at South Cliff lies this exceptional detached house just 500 yards from the seafront promenade. This spacious house has been extended in the current owners' ownership and offers graciously sized rooms with a wealth of character and charm. They include; an enclosed entrance porch opening into the reception hall. A spacious living room with a bay window, exposed brick fireplace and inset log burner opens on to the sun terrace. The impressive kitchen/diner features modern base units with an inset double butler sink, space for a range cooker and space for a fridge/freezer. There is a feature exposed brick fireplace in the dining area, together with double doors opening out to the sun terrace. There is also an attractive dining room with a log burner, a utility room, a cloakroom, and a large storage area that can be converted if required. On the first floor, there is a generously sized master suite with an open-plan en-suite, four additional bedrooms, and a bathroom. Furthermore, the property benefits from double glazing and gas central heating.