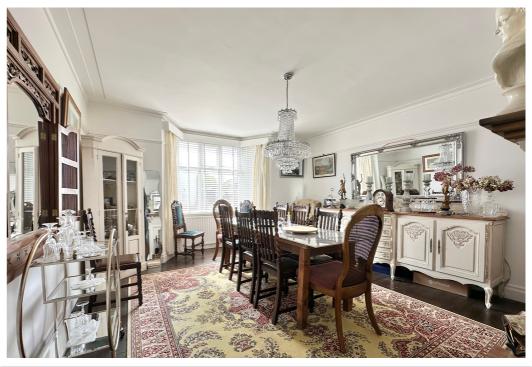

## AT A GLANCE...

One road back from the beach at South Cliff lies this exceptional detached house just 500 yards from the seafront promenade. This spacious house has been extended in the current owners' ownership and offers graciously sized rooms with a wealth of character and charm. They include; an enclosed entrance porch opening into the reception hall. A spacious living room with a bay window, exposed brick fireplace and inset log burner opens on to the sun terrace. The impressive kitchen/diner features modern base units with an inset double butler sink, space for a range cooker and space for a fridge/freezer. There is a feature exposed brick fireplace in the dining area, together with double doors opening out to the sun terrace. There is also an attractive dining room with a log burner, a utility room, a cloakroom, and a large storage area that can be converted if required. On the first floor, there is a generously sized master suite with an open-plan en-suite, four additional bedrooms, and a bathroom. Furthermore, the property benefits from double glazing and gas central heating.