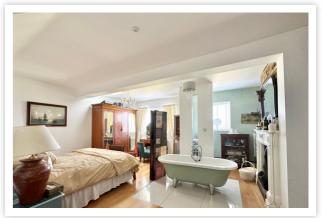

## AT A GLANCE...

One road back from the beach at South Cliff lies this exceptional detached house just 500 yards from the seafront promenade. This spacious house has been extended in the current owners' ownership and offers graciously sized rooms with a wealth of character and charm. They include; an enclosed entrance porch opening into the reception hall. A spacious living room with a bay window, exposed brick fireplace and inset log burner opens on to the sun terrace. The impressive kitchen/diner features modern base units with an inset double butler sink, space for a range cooker and space for a fridge/freezer. There is a feature exposed brick fireplace in the dining area, together with double doors opening out to the sun terrace. There is also an attractive dining room with a log burner, a utility room, a cloakroom, and a large storage area that can be converted if required. On the first floor, there is a generously sized master suite with an open-plan en-suite, four additional bedrooms, and a bathroom. Furthermore, the property benefits from double glazing and gas central heating.