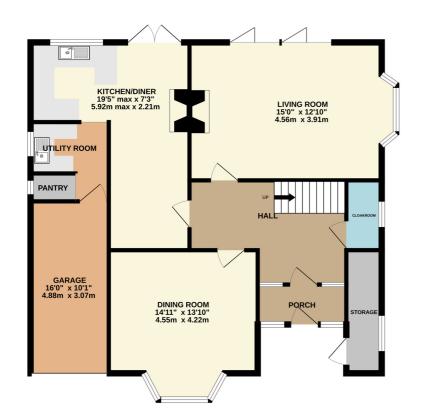

GROUND FLOOR 977 sq.ft. (90.7 sq.m.) approx.

1ST FLOOR 1083 sq.ft. (100.6 sq.m.) approx.

#### TOTAL FLOOR AREA: 2060 sq.ft. (191.3 sq.m.) approx.

Whilst every attempt has been made to ensure the accuracy of the floorplan contained here, measurements of doors, windows, rooms and any other items are approximate and no responsibility is taken for any error, omission or mis-statement. This plan is for illustrative purposes only and should be used as such by any prospective purchaser. The services, systems and appliances shown have not been tested and no guarantee as to their operability or efficiency can be given.