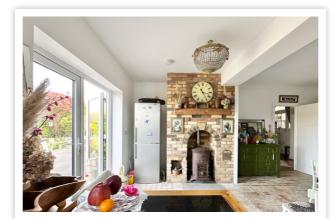

## AT A GLANCE...

One road back from the beach at South Cliff lies this exceptional detached house just 500 yards from the seafront promenade. This spacious house has been extended in the current owners' ownership and offers graciously sized rooms with a wealth of character and charm. They include; an enclosed entrance porch opening into the reception hall. A spacious living room with a bay window, exposed brick fireplace and inset log burner opens on to the sun terrace. The impressive kitchen/diner features modern base units with an inset double butler sink, space for a range cooker and space for a fridge/freezer. There is a feature exposed brick fireplace in the dining area, together with double doors opening out to the sun terrace. There is also an attractive dining room with a log burner, a utility room, a cloakroom, and a large storage area that can be converted if required. On the first floor, there is a generously sized master suite with an open-plan en-suite, four additional bedrooms, and a bathroom. Furthermore, the property benefits from double glazing and gas central heating.