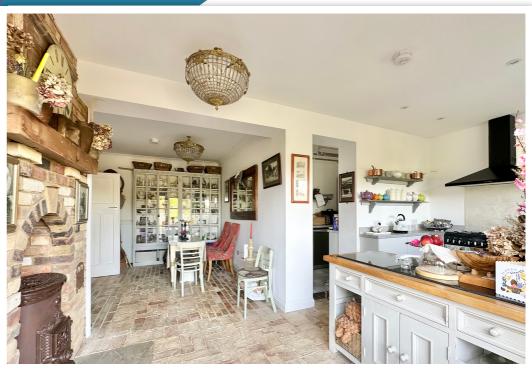

## AT A GLANCE...

One road back from the beach at South Cliff lies this exceptional detached house just 500 yards from the seafront promenade. This spacious house has been extended in the current owners' ownership and offers graciously sized rooms with a wealth of character and charm. They include; an enclosed entrance porch opening into the reception hall. A spacious living room with a bay window, exposed brick fireplace and inset log burner opens on to the sun terrace. The impressive kitchen/diner features modern base units with an inset double butler sink, space for a range cooker and space for a fridge/freezer. There is a feature exposed brick fireplace in the dining area, together with double doors opening out to the sun terrace. There is also an attractive dining room with a log burner, a utility room, a cloakroom, and a large storage area that can be converted if required. On the first floor, there is a generously sized master suite with an open-plan en-suite, four additional bedrooms, and a bathroom. Furthermore, the property benefits from double glazing and gas central heating.