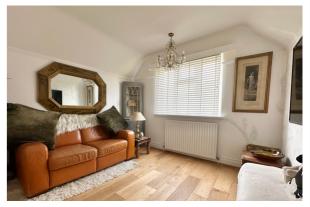

## AT A GLANCE...

One road back from the beach at South Cliff lies this exceptional detached house just 500 yards from the seafront promenade. This spacious house has been extended in the current owners' ownership and offers graciously sized rooms with a wealth of character and charm. They include; an enclosed entrance porch opening into the reception hall. A spacious living room with a bay window, exposed brick fireplace and inset log burner opens on to the sun terrace. The impressive kitchen/diner features modern base units with an inset double butler sink, space for a range cooker and space for a fridge/freezer. There is a feature exposed brick fireplace in the dining area, together with double doors opening out to the sun terrace. There is also an attractive dining room with a log burner, a utility room, a cloakroom, and a large storage area that can be converted if required. On the first floor, there is a generously sized master suite with an open-plan en-suite, four additional bedrooms, and a bathroom. Furthermore, the property benefits from double glazing and gas central heating.