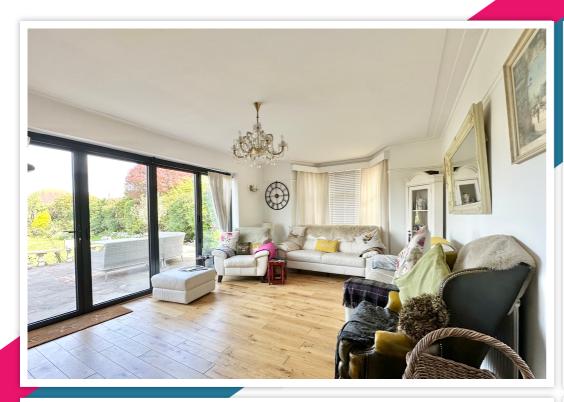

## AT A GLANCE...

One road back from the beach at South Cliff lies this exceptional detached house just 500 yards from the seafront promenade. This spacious house has been extended in the current owners' ownership and offers graciously sized rooms with a wealth of character and charm. They include; an enclosed entrance porch opening into the reception hall. A spacious living room with a bay window, exposed brick fireplace and inset log burner opens on to the sun terrace. The impressive kitchen/diner features modern base units with an inset double butler sink, space for a range cooker and space for a fridge/freezer. There is a feature exposed brick fireplace in the dining area, together with double doors opening out to the sun terrace. There is also an attractive dining room with a log burner, a utility room, a cloakroom, and a large storage area that can be converted if required. On the first floor, there is a generously sized master suite with an open-plan en-suite, four additional bedrooms, and a bathroom. Furthermore, the property benefits from double glazing and gas central heating.