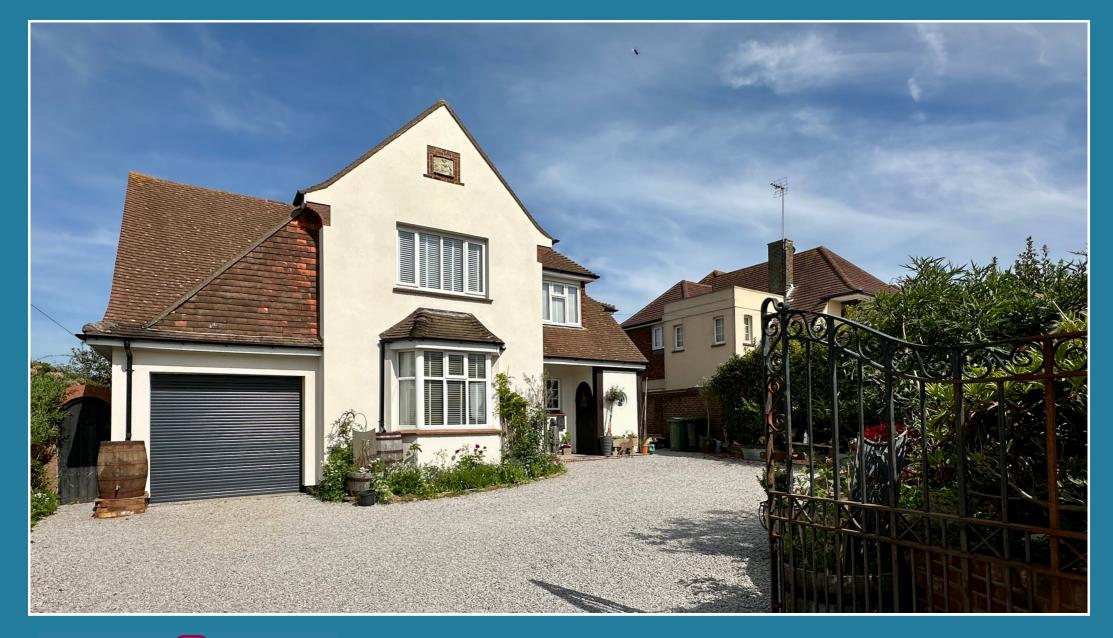

## AT A GLANCE...

One road back from the beach at South Cliff lies this exceptional detached house just 500 yards from the seafront promenade. This spacious house has been extended in the current owners' ownership and offers graciously sized rooms with a wealth of character and charm. They include; an enclosed entrance porch opening into the reception hall. A spacious living room with a bay window, exposed brick fireplace and inset log burner opens on to the sun terrace. The impressive kitchen/diner features modern base units with an inset double butler sink, space for a range cooker and space for a fridge/freezer. There is a feature exposed brick fireplace in the dining area, together with double doors opening out to the sun terrace. There is also an attractive dining room with a log burner, a utility room, a cloakroom, and a large storage area that can be converted if required. On the first floor, there is a generously sized master suite with an open-plan en-suite, four additional bedrooms, and a bathroom. Furthermore, the property benefits from double glazing and gas central heating.

### Exterior

The property is set behind iron gates with a large driveway for off-road parking, together with well-established plantings. Gated side access take you to the rear garden and there is a EV charge point installed.