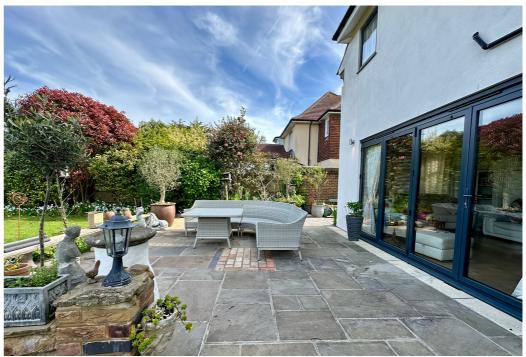

The substantial rear garden is predominately laid to lawn with a patio area spanning the width of the property where you can enjoy alfresco dining. Throughout the garden you will find a variety of mature shrubs, trees and plants. Additionally, there is a brick built BBQ, outdoor lighting and garden sheds.