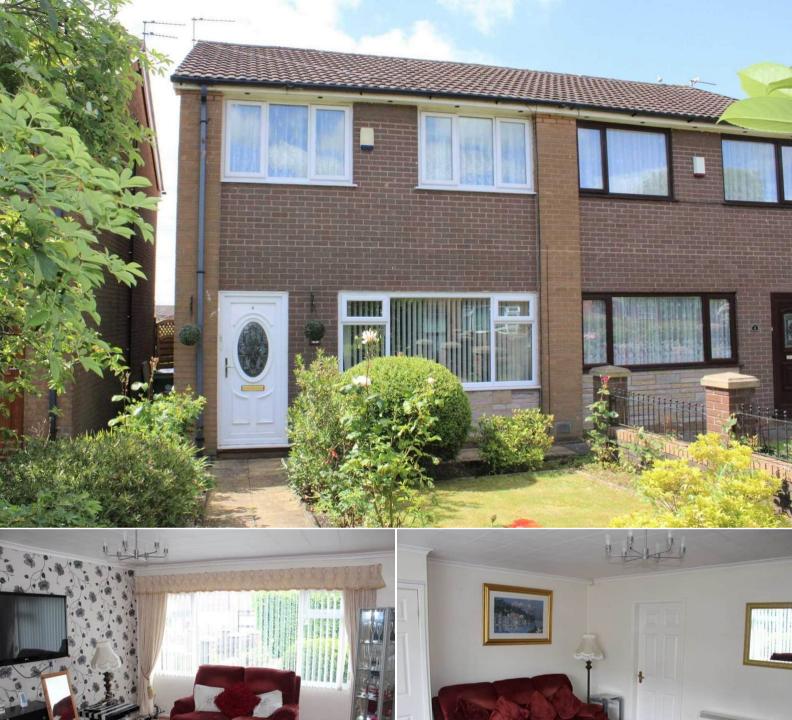

## Amberley Walk Oldham

Bettermove are pleased to present this charming three bedroom semi-detached house in Chadderton - welcoming cash buyers only.

The property is leasehold with 69 years remaining on the lease - the ground rent is £15 per annum. The council tax band is B. There are solar panels on the roof which are provided through a government scheme.

The interior of this well presented property comprises a spacious lounge and open plan kitchen/diner on the ground floor. The first floor consists of three bedrooms and the family bathroom. The exterior boasts an enclosed rear garden with decking, perfect for enjoying the summer months, as well as a detached garage and driveway providing off street parking.

Located in the sought after town of Chadderton, the property is close to a range of amenities, including supermarkets, shops, restaurants and pubs and the Royal Oldham Hospital. Transport links can be found from the A627, A663, A62, A627(M), Westwood and Freehold tram stops and Mills Hill train station.