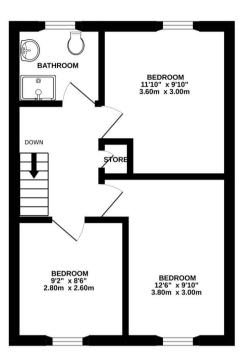

The interior of this well presented property comprises a spacious lounge and open plan kitchen/diner on the ground floor. The first floor consists of three bedrooms and the family bathroom. The exterior boasts an enclosed rear garden with decking, perfect for enjoying the summer months, as well as a detached garage and driveway providing off street parking.

GROUND FLOOR 1ST FLOOR

Whilst every attempt has been made to ensure the accuracy of the floorplan contained here, measurements of doors, windows, crooms and any other items are approximate and no responsibility is taken for any error, omission or mis-statement. This plan is for illustrative purposes only and should be used as such by any prospective purchaser. The services, systems and appliances shown have not been tested and no guarantee as to the frictionary can be given.