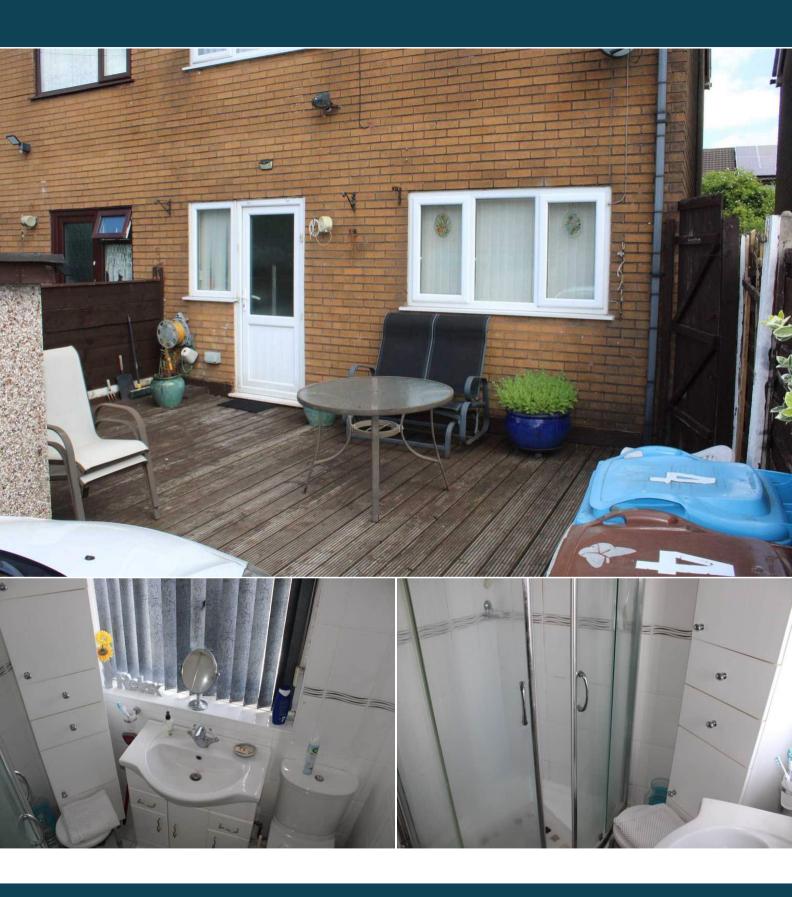

The interior of this well presented property comprises a spacious lounge and open plan kitchen/diner on the ground floor. The first floor consists of three bedrooms and the family bathroom. The exterior boasts an enclosed rear garden with decking, perfect for enjoying the summer months, as well as a detached garage and driveway providing off street parking.