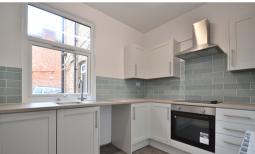

#### Kitchen

9' 05" x 11' 09" (2.87m x 3.58m) Fitted kitchen units, vinyl flooring, electric oven with extractor, sink, double glazed window, one radiator, space for washing machine.