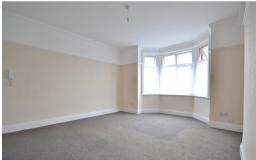

#### **Main Room**

13' 11" x 16' 0" (4.24m x 4.88m) Fitted carpet, two radiators, one double glazed bay window.