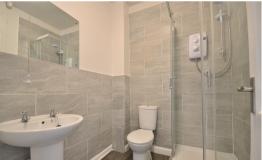

#### **Bathroom**

6' 04" x 5' 08" (1.93m x 1.73m) Vinyl flooring, shower cubical, one towel radiator, pedestal sink, low flush w/c.