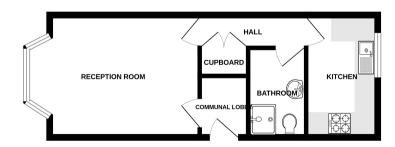

#### **Main Room**

13' 11" x 16' 0" (4.24m x 4.88m) Fitted carpet, two radiators, one double glazed bay window.

### Hallway

Fitted carpet, storage cupboard, one radiator.

#### Kitchen

9' 05" x 11' 09" (2.87m x 3.58m) Fitted kitchen units, vinyl flooring, electric oven with extractor, sink, double glazed window, one radiator, space for washing machine.

#### **Bathroom**

6' 04" x 5' 08" (1.93m x 1.73m) Vinyl flooring, shower cubical, one towel radiator, pedestal sink, low flush w/c.